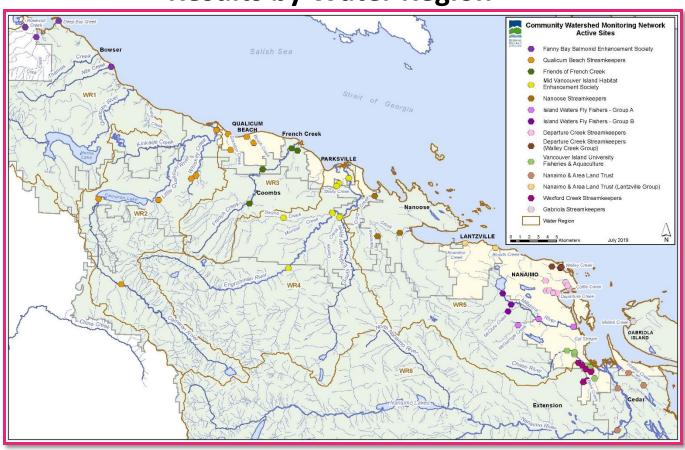

## **CWMN Sample Sites in WR 4:**

The table below shows the group(s) and sites monitored, as well as the number of years and which years a site was sampled. The number of years is important to keep in mind when interpreting the box plots as the plot for each site may contain a slightly different temporal range.

| Group  | EMS ID  | Geographic Description                                          | Years<br>Sampled* | Years<br>Monitored |
|--------|---------|-----------------------------------------------------------------|-------------------|--------------------|
| MVIHES | E282969 | Upper Englishman River u/s Centre Fork Creek                    | 9                 | 2011 - present     |
| MVIHES | E308186 | Swane Creek d/s of Errington Road                               | 6                 | 2014 - present     |
| MVIHES | E248835 | Morison Creek U/S from Englishman River                         | 9                 | 2011 - present     |
| MVIHES | E248834 | Englishman River U/S from Morison Creek                         | 9                 | 2011 - present     |
| MVIHES | E299852 | Centre Creek, just upstream of the confluence with S Englishman | 6                 | 2014 - present     |
| MVIHES | E248836 | South Englishman River u/s from Englishman River                | 9                 | 2011 - present     |
| MVIHES | E287131 | Shelly Creek @ Hamilton Road                                    | 6                 | 2014 - present     |
| MVIHES | 0121580 | Englishman River at Highway 19A                                 | 9                 | 2011 - present     |
| MVIHES | E290452 | Shelley Creek at end of Blower Rd.                              | 5.5               | 2014 - present~    |

<sup>\*</sup>The number of years sampled up to and including 2019.

<sup>~</sup>Fall 2015 was not monitored in order to complete restoration work.