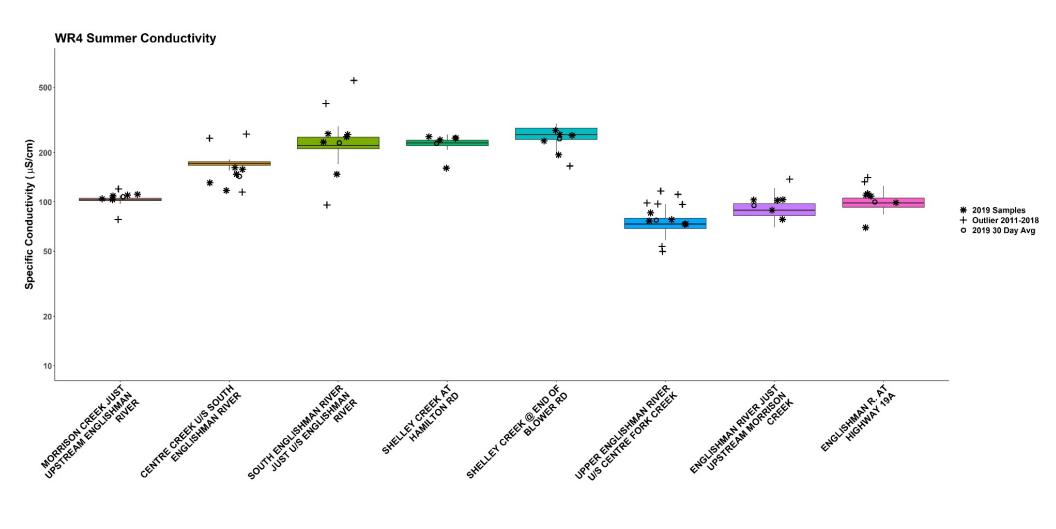

Graphs displayed per parameter (Temperature, Dissolved Oxygen, Turbidity, Conductivity) per sample period (summer and fall)

4. MVIHES CWMN map of sample sites

Water Region 4 sampled by:

Mid Vancouver Island
Habitat Enhancement Society
(MVIHES)

## **CWMN Sample Sites in WR 4:**

The table below shows the group(s) and sites monitored, as well as the number of years and which years a site was sampled. The number of years is important to keep in mind when interpreting the box plots as the plot for each site may contain a slightly different temporal range.