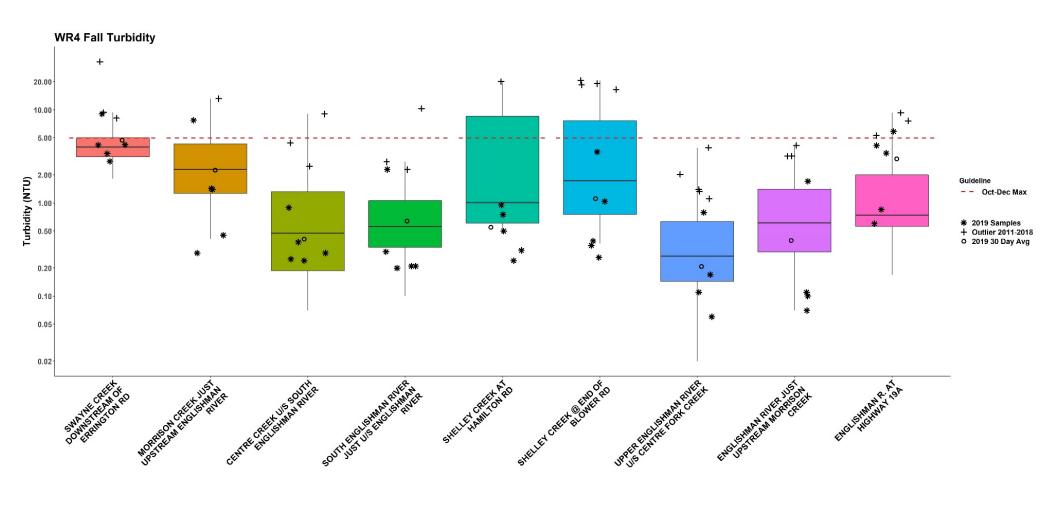

Graphs displayed per parameter (Temperature, Dissolved Oxygen, Turbidity, Conductivity) per sample period (summer and fall)

4. MVIHES CWMN map of sample sites

Water Region 4 sampled by:

Mid Vancouver Island
Habitat Enhancement Society
(MVIHES)

## **CWMN Sample Sites in WR 4:**

The table below shows the group(s) and sites monitored, as well as the number of years and which years a site was sampled. The number of years is important to keep in mind when interpreting the box plots as the plot for each site may contain a slightly different temporal range.