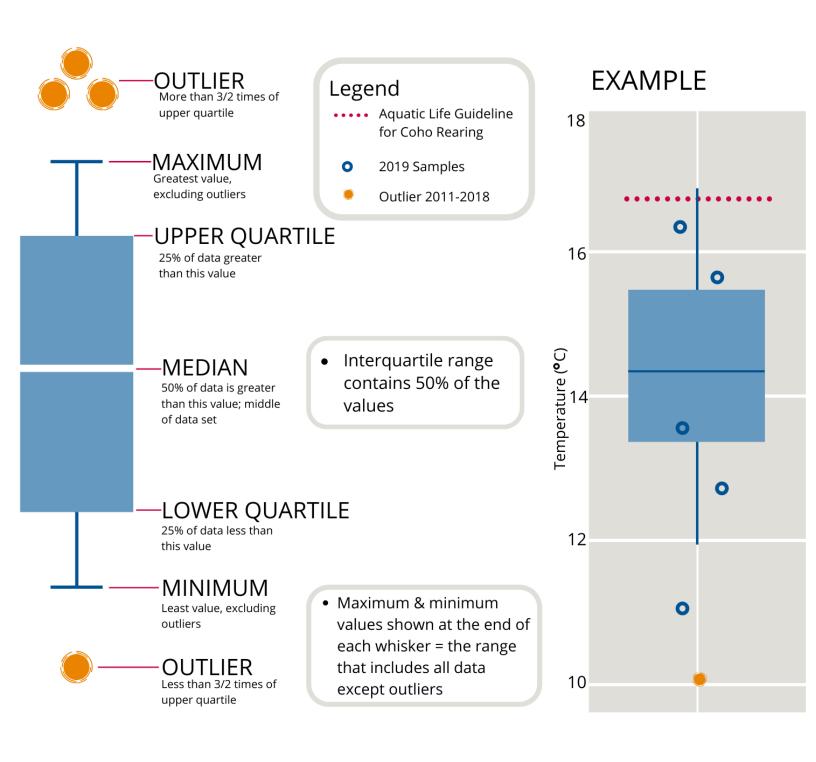

Creek, just upstream of the confluence with S Englishman | 6                 | 2014 - present     |
| MVIHES | E248836 | South Englishman River u/s from Englishman River                | 9                 | 2011 - present     |
| MVIHES | E287131 | Shelly Creek @ Hamilton Road                                    | 6                 | 2014 - present     |
| MVIHES | 0121580 | Englishman River at Highway 19A                                 | 9                 | 2011 - present     |
| MVIHES | E290452 | Shelley Creek at end of Blower Rd.                              | 5.5               | 2014 - present~    |

<sup>\*</sup>The number of years sampled up to and including 2019.

<sup>~</sup>Fall 2015 was not monitored in order to complete restoration work.



## **How to Interpret a Box Plot:**