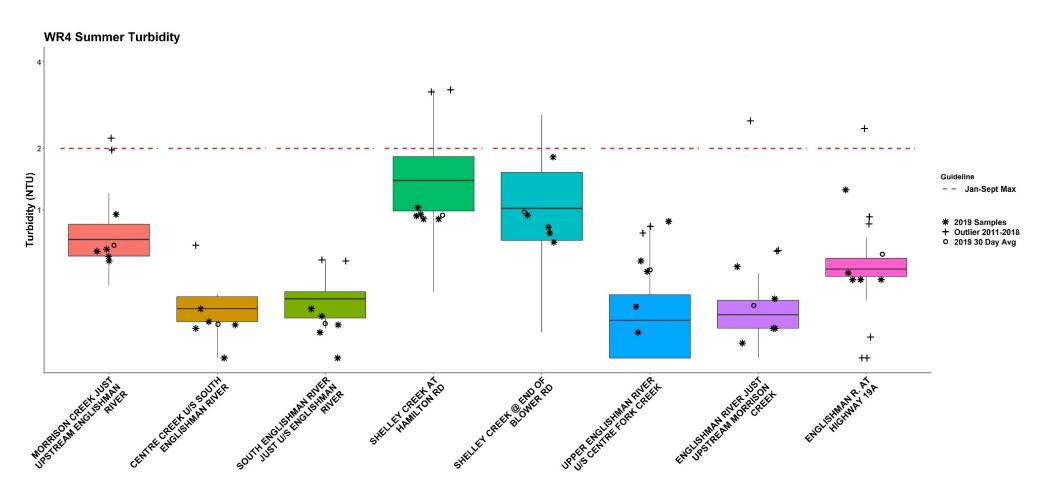

Graphs displayed per parameter (Temperature, Dissolved Oxygen, Turbidity, Conductivity) per sample period (summer and fall)

4. MVIHES CWMN map of sample sites

Water Region 4 sampled by:

Mid Vancouver Island
Habitat Enhancement Society
(MVIHES)