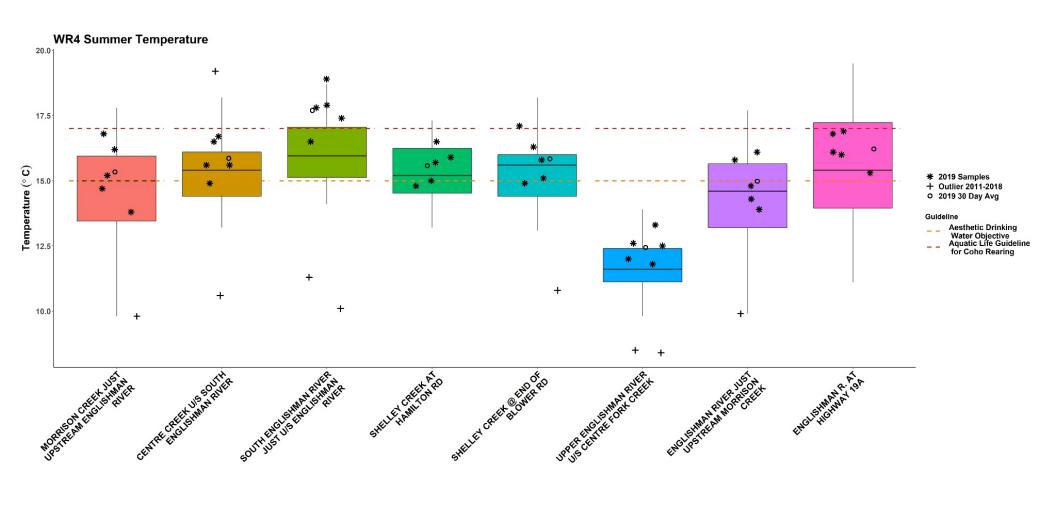

Graphs displayed per parameter (Temperature, Dissolved Oxygen, Turbidity, Conductivity) per sample period (summer and fall)

4. MVIHES CWMN map of sample sites

Water Region 4 sampled by:

Mid Vancouver Island
Habitat Enhancement Society
(MVIHES)