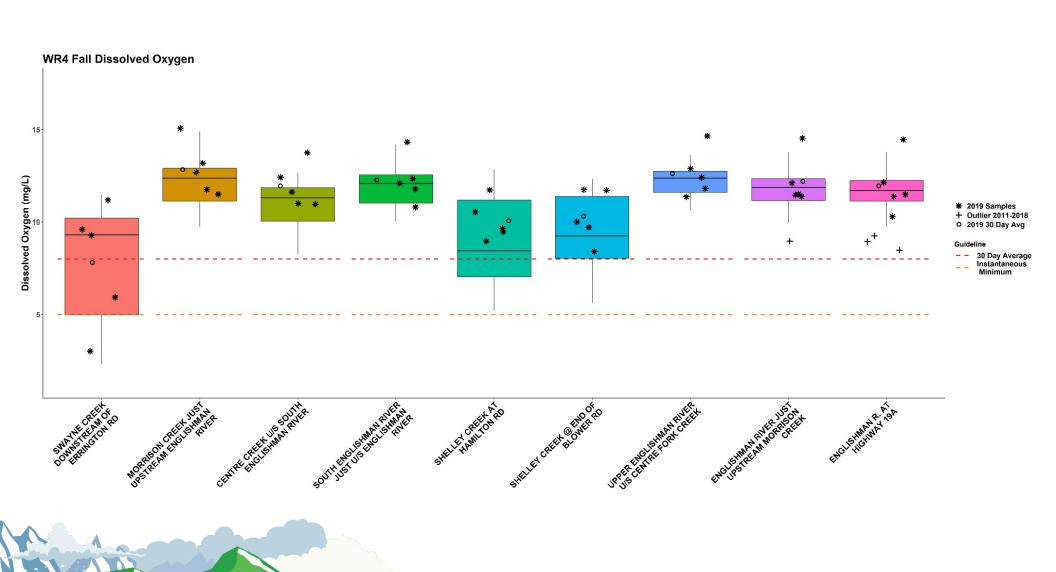

Graphs displayed per parameter (Temperature, Dissolved Oxygen, Turbidity, Conductivity) per sample period (summer and fall)

4. MVIHES CWMN map of sample sites

Water Region 4 sampled by:

Mid Vancouver Island
Habitat Enhancement Society
(MVIHES)