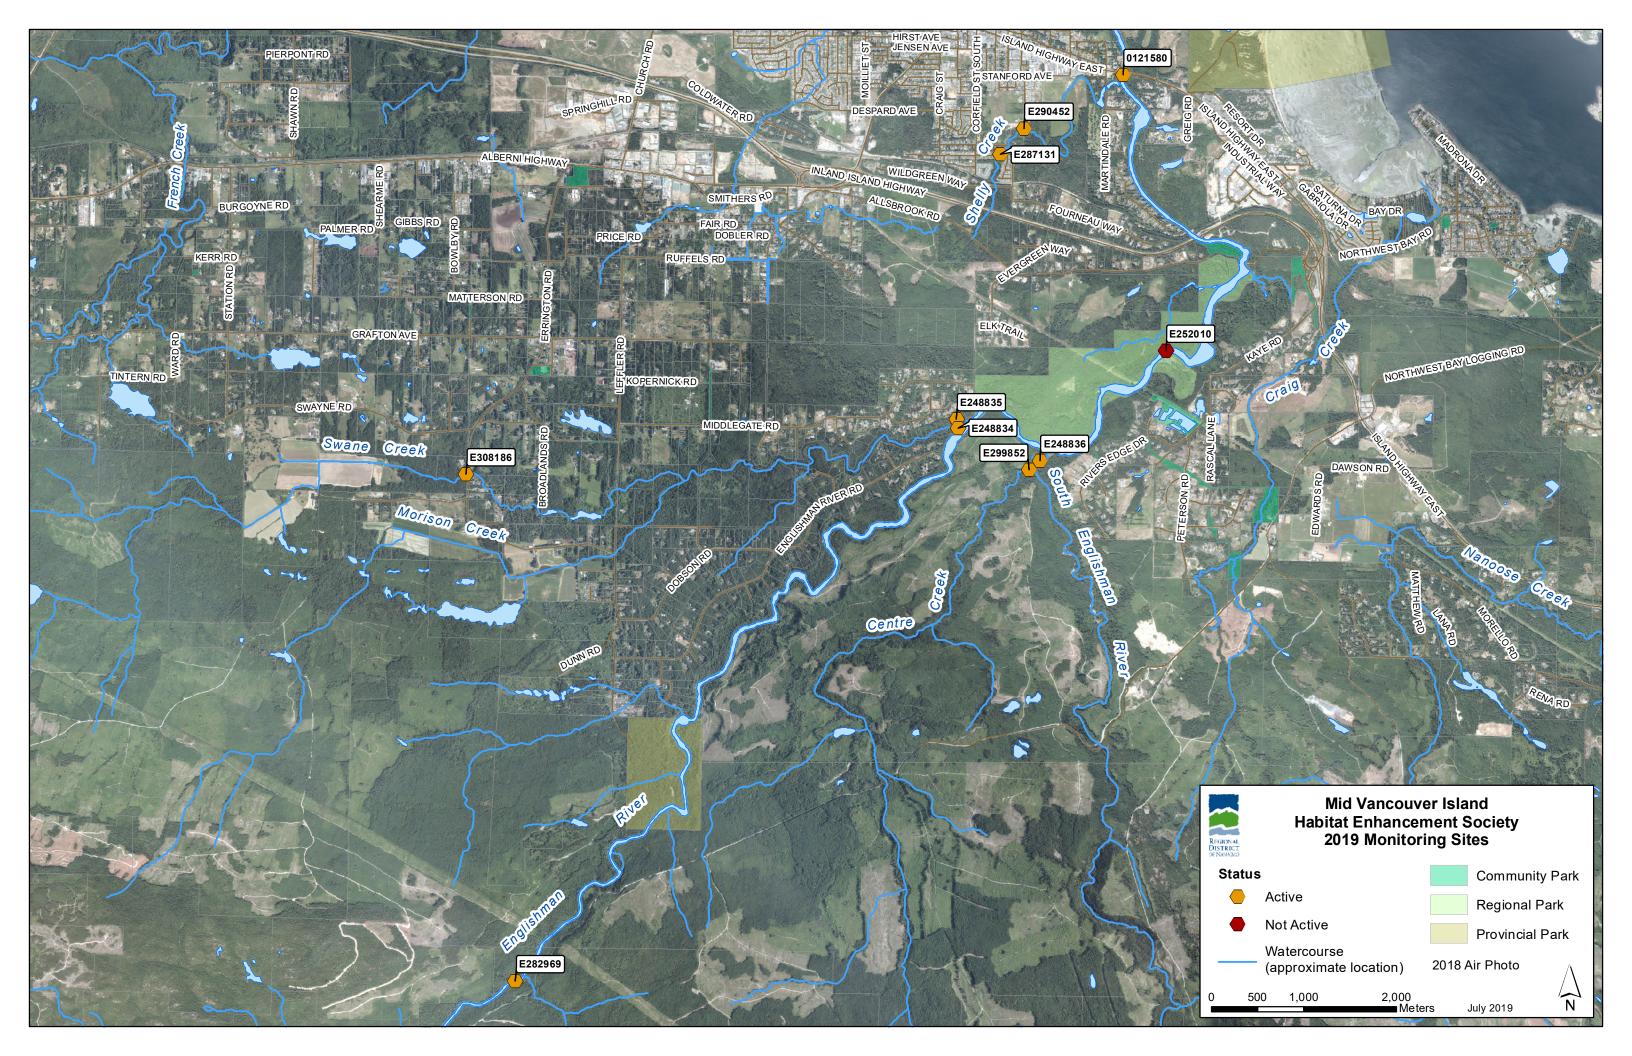

Graphs displayed per parameter (Temperature, Dissolved Oxygen, Turbidity, Conductivity) per sample period (summer and fall)

4. MVIHES CWMN map of sample sites

Water Region 4 sampled by:

Mid Vancouver Island
Habitat Enhancement Society
(MVIHES)

## **CWMN Sample Sites in WR 4:**

The table below shows the group(s) and sites monitored, as well as the number of years and which years a site was sampled. The number of years is important to keep in mind when interpreting the box plots as the plot for each site may contain a slightly different temporal range.

| Group  | EMS ID  | Geographic Description                                          | Years<br>Sampled* | Years<br>Monitored |
|--------|---------|-----------------------------------------------------------------|-------------------|--------------------|
| MVIHES | E282969 | Upper Englishman River u/s Centre Fork Creek                    | 9                 | 2011 - present     |
| MVIHES | E308186 | Swane Creek d/s of Errington Road                               | 6                 | 2014 - present     |
| MVIHES | E248835 | Morison Creek U/S from Englishman River                         | 9                 | 2011 - present     |
| MVIHES | E248834 | Englishman River U/S from Morison Creek                         | 9                 | 2011 - present     |
| MVIHES | E299852 | Centre Creek, just upstream of the confluence with S Englishman | 6                 | 2014 - present     |
| MVIHES | E248836 | South Englishman River u/s from Englishman River                | 9                 | 2011 - present     |
| MVIHES | E287131 | Shelly Creek @ Hamilton Road                                    | 6                 | 2014 - present     |
| MVIHES | 0121580 | Englishman River at Highway 19A                                 | 9                 | 2011 - present     |
| MVIHES | E290452 | Shelley Creek at end of Blower Rd.                              | 5.5               | 2014 - present~    |