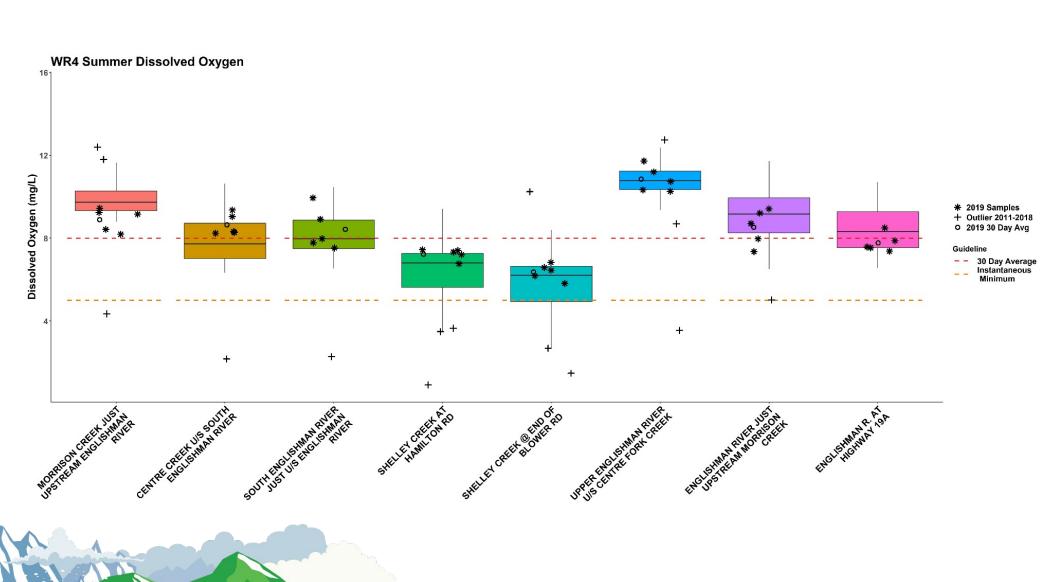

Graphs displayed per parameter (Temperature, Dissolved Oxygen, Turbidity, Conductivity) per sample period (summer and fall)

4. MVIHES CWMN map of sample sites

Water Region 4 sampled by:

Mid Vancouver Island
Habitat Enhancement Society
(MVIHES)