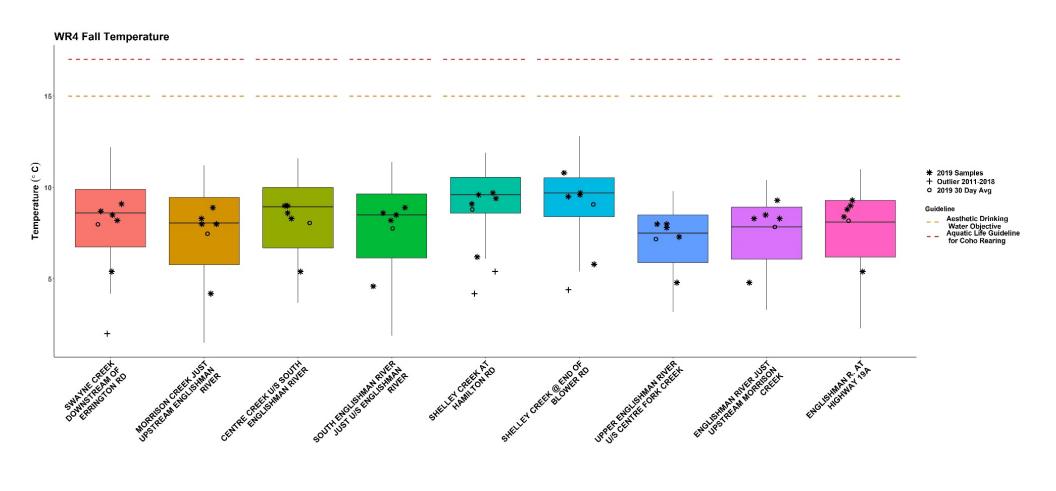

Graphs displayed per parameter (Temperature, Dissolved Oxygen, Turbidity, Conductivity) per sample period (summer and fall)

4. MVIHES CWMN map of sample sites

Water Region 4 sampled by:

Mid Vancouver Island
Habitat Enhancement Society
(MVIHES)