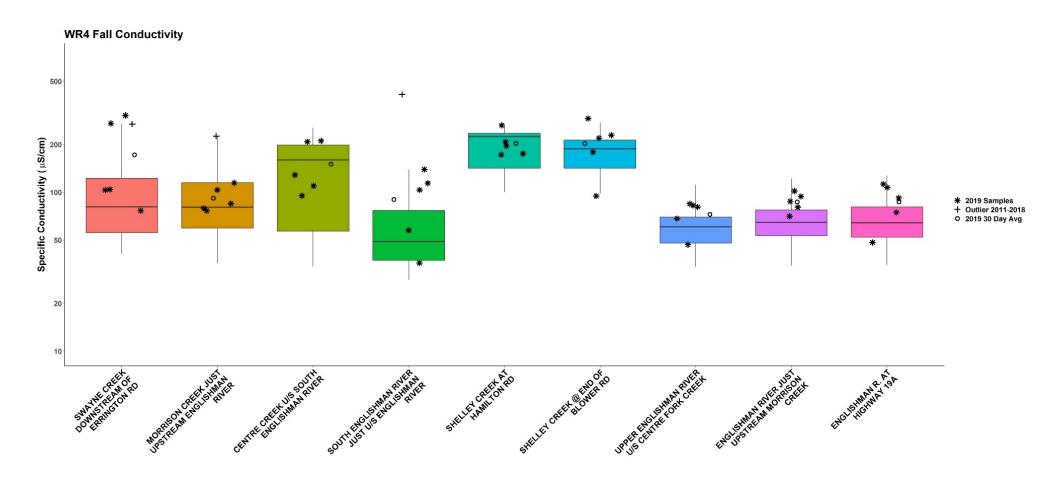

Graphs displayed per parameter (Temperature, Dissolved Oxygen, Turbidity, Conductivity) per sample period (summer and fall)

4. MVIHES CWMN map of sample sites

Water Region 4 sampled by:

Mid Vancouver Island
Habitat Enhancement Society
(MVIHES)

## **CWMN Sample Sites in WR 4:**

The table below shows the group(s) and sites monitored, as well as the number of years and which years a site was sampled. The number of years is important to keep in mind when interpreting the box plots as the plot for each site may contain a slightly different temporal range.