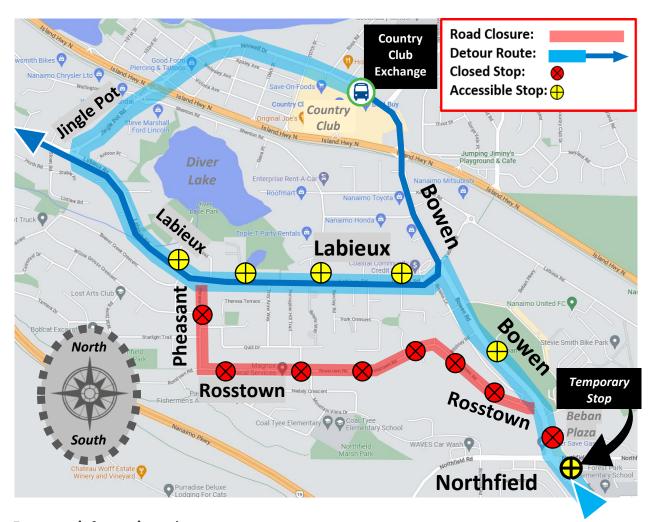

## **Detour & Stop Closures**

Starts: Sunday March 26 (7:00 pm) Ends: Monday March 27 (7:00 pm)

## **Affected Route: 30 to Woodgrove (Northbound)**

- Municipal Crews will be closing the access to Rosstown Road at Bowen on Sunday evening.
- During the closure, Transit will bypass Rosstown and Pheasant and will utilize Bowen, Labieux and Jingle Pot to maintain routing to Country Club Exchange.
- During this Detour, ALL the Bus Stops located on the **Northern side of Labieux** will be used for northbound Travel (Downtown to Woodgrove).