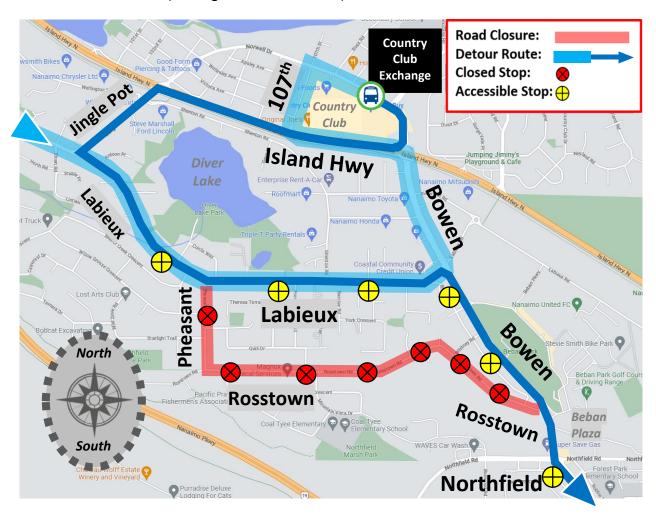

## **Detour & Stop Closures**

Starts: Sunday March 26 (7:00 pm) Ends: Monday March 27 (7:00 pm)

## **Affected Route: 30 to Downtown (Southbound)**

- The City will again be closing access to Bowen from Rosstown starting Sunday evening.
- During the closure, after leaving Country Club Exchange, Transit will use the Island Hwy, Jingle Pot, Labieux, and Bowen to maintain routing to Downtown.
- During this Detour, the Bus Stops located on the **Southern side of Labieux** will be used for southbound travel (Woodgrove to Downtown).