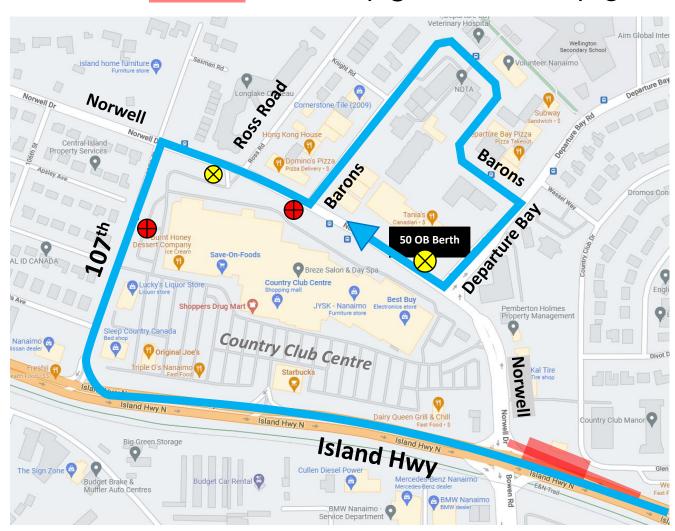

## **Detour**

Tuesday June 14, 2022 7 am to 4:30 pm (all day?)

**Affected Routes: 50 Outbound to Country Club Exchange:** 

Please be advised that the **Right Turn Lane** at **Island Hwy and Norwell** will be Closed to permit work on Water Main Upgrades. This work will likely require the **50 Outbound to Detour**. If unable to turn onto Norwell Drive, Transit will use **107**<sup>th</sup> and **Barons** to access the Country Club Exchange **50 OB berth**.

Work Zone: Closed Stop: ← Available Stop: ⊗