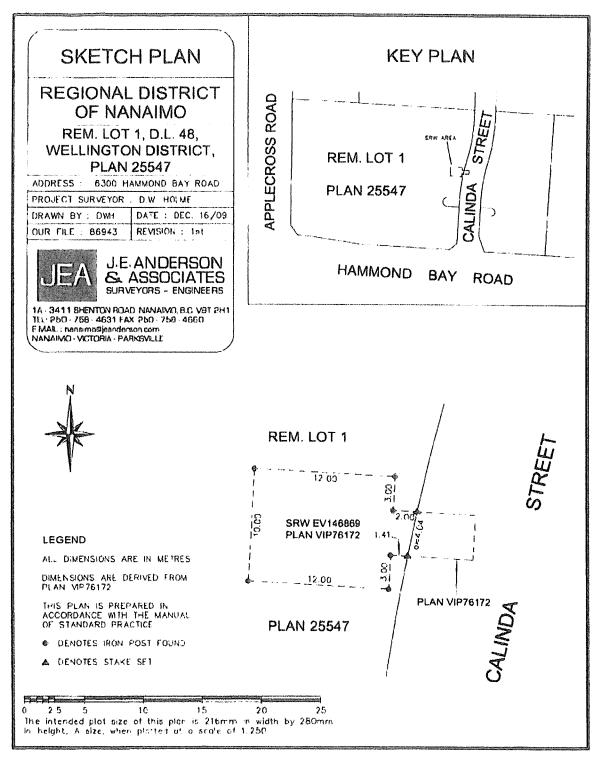

- 1. Grantor grants to Grantee:
  - (a) an easement and statutory right of way, to use that portion of the Site shown outlined in heavy black (unless otherwise indicated) on Plan VIP25547, a photo-reduced copy of which is attached as Schedule "A" hereto (the "Right of Way Area") at all times; and
  - (b) the non-exclusive and unrestricted use of the Site by way of licence for access and for the purposes set out in clause 5.
- 2. TERM of 5 years beginning on June 1, 2018 ("Commencement Date").
- 3. Fee shall be paid annually in advance beginning on the Commencement Date in the amount of \$25,000.00 plus G.S.T. by the Grantee to the Grantor. Grantor's G.S.T No. 107 882 953. Taxes attributed to this Statutory Right of Way shall be payable by the Grantee.
- 4. EXTENSION of the Term is granted to Grantee for an additional five-year extension period commencing June 1, 2023 and ending May 31, 2028 if Grantee gives Grantor written notice of its intention to extend at least 90 days prior to the expiration of the current Term (the "Renewal"). The Renewal shall be on the terms and conditions of this agreement and the fee shall be negotiated by the parties.
- 5. USE of the Right of Way Area and licence rights by Grantee shall be for the purposes of installing, removing, replacing, relocating, maintaining, supplementing and operating, at its sole expense, telecommunications facilities and equipment and the provision of telecommunication services, including equipment, antennas, utilities and connections to