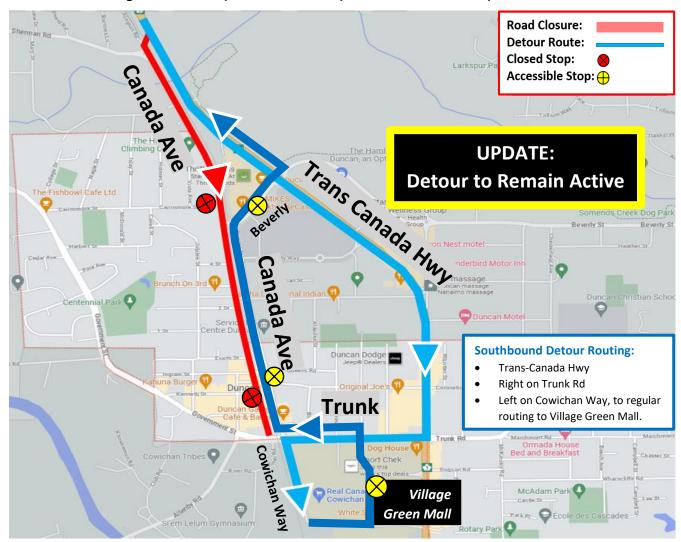

## Affected Routes: 70 NCX to Duncan "Village Green Mall"

- Canada Ave will remain closed into September.
- During the Closure, **southbound Stops on Canada Ave will remain inaccessible** for Route 70 NCX traveling toward Village Green Mall.
- During the Detour, Transit will use Trans-Canada Hwy, Right on Trunk Rd, Left on Cowichan Way, to maintain routing to the final terminus at Village Green Mall.
- Buses traveling Northbound (toward Nanaimo) will not be affected by this Detour.