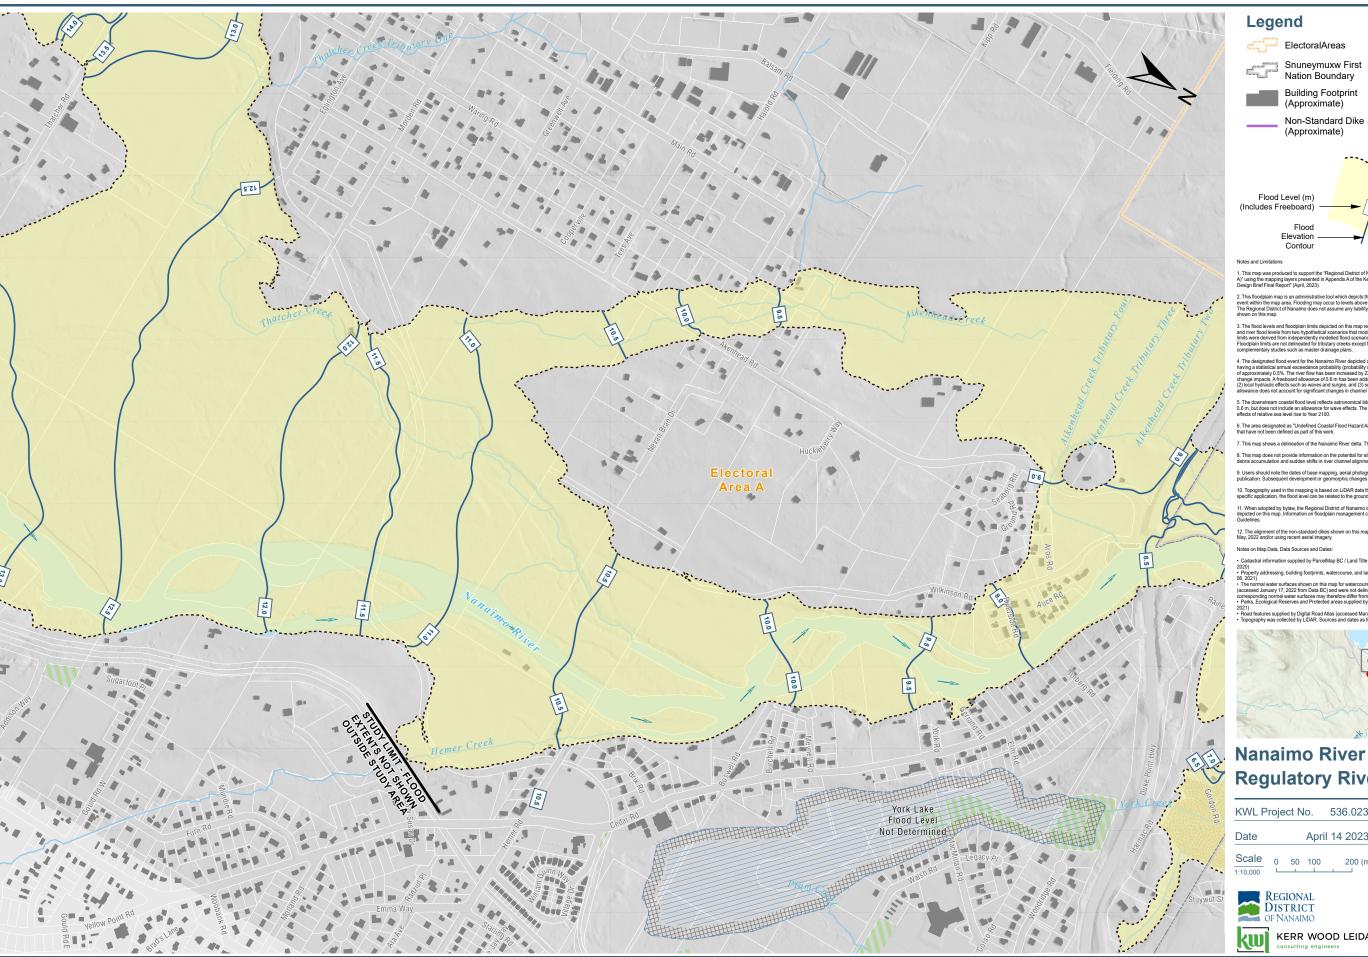

# **Nanaimo River Regulatory River Floodplain Map**

KWL Project No. 536.023

April 14 2023

Schedule A

Map 2 of 3

Scale 0 50 100 200 (m)

### Legend

ElectoralAreas

Watercourses

Contour

Parks (RDN)

Normal Water Surface

\_\_\_ Non-Standard Dike (Approximate)

Nanaimo River Delta Undefined Flood

Hazard Area

- 1. This map was produced to support the "Regional District of Nanaimo Floodplain Management Bylaw No. 1469.03, 2022 (Schedul A)" using the mapping layers presented in Appendix A of the Kerr Wood Leidal Associates Ltd. report "Nanaimo River Flood Mapping Design Brief Flank Report (April, 2023).