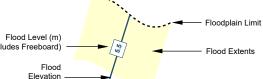

Hazard Area

- 1. This map was produced to support the "Regional District of Nanaimo Floodplain Management Bylaw No. 1469.03, 2022 (Schedul A)" using the mapping layers presented in Appendix A of the Kerr Wood Leidal Associates Ltd. report "Nanaimo River Flood Mapping Design Brief Flank Report (April, 2023).