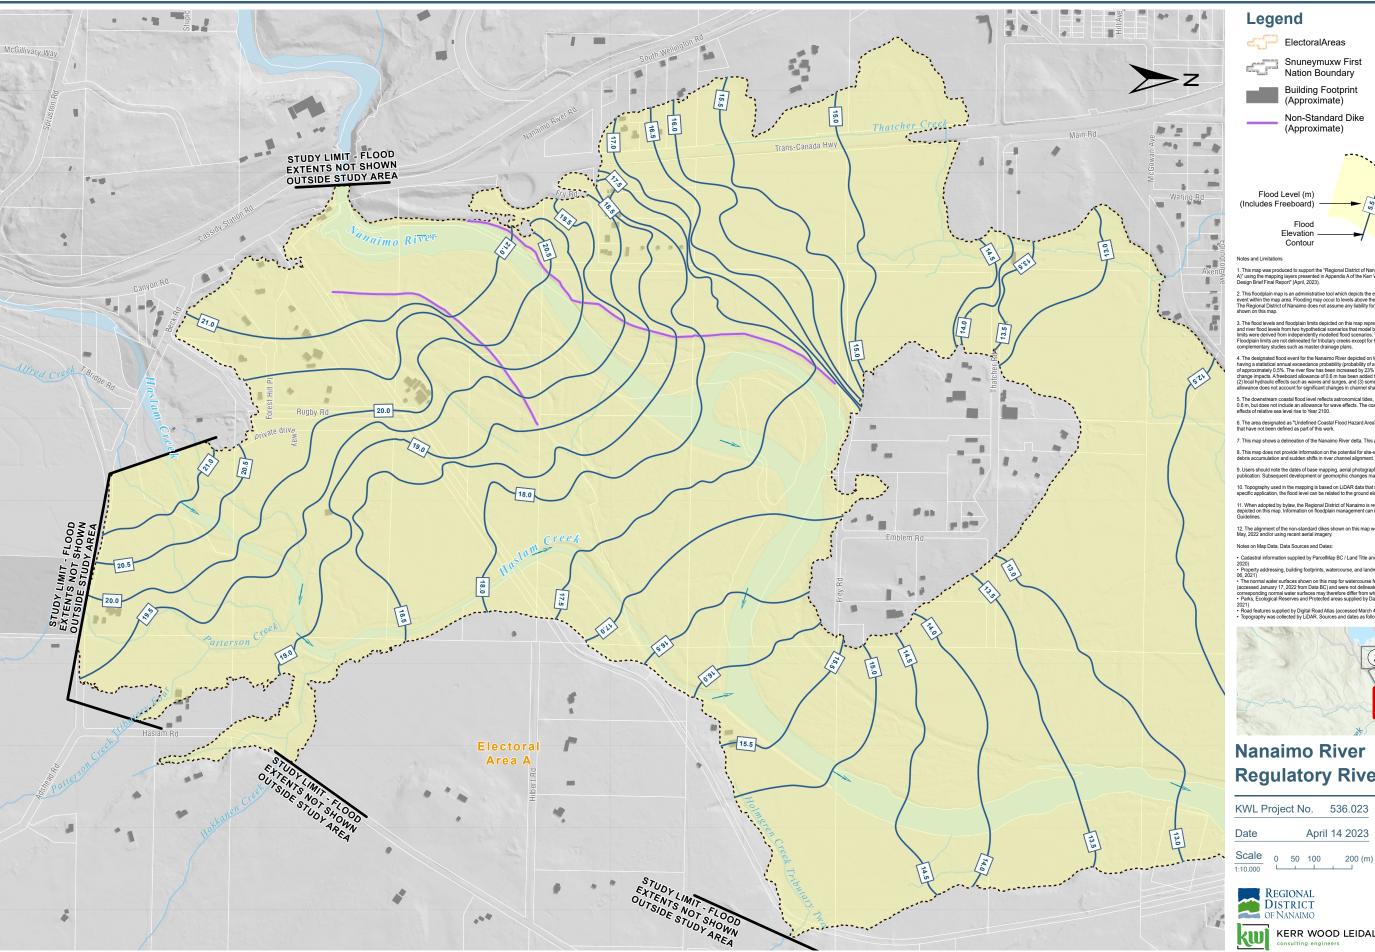

# **Nanaimo River Regulatory River Floodplain Map**

KWL Project No. 536.023

April 14 2023

Schedule A

Map 2 of 3

Scale 0 50 100 200 (m)

Hazard Area

- 1. This map was produced to support the "Regional District of Nanaimo Floodplain Management Bylaw No. 1469.03, 2022 (Schedul A)" using the mapping layers presented in Appendix A of the Kerr Wood Leidal Associates Ltd. report "Nanaimo River Flood Mapping Design Brief Flank Report (April, 2023).

- 7. This map shows a delineation of the Nanaimo River delta. This area may be subject to additional

- Cadastral information supplied by ParcelMap BC / Land Title and Survey Authority of British Columbia (accessed Se