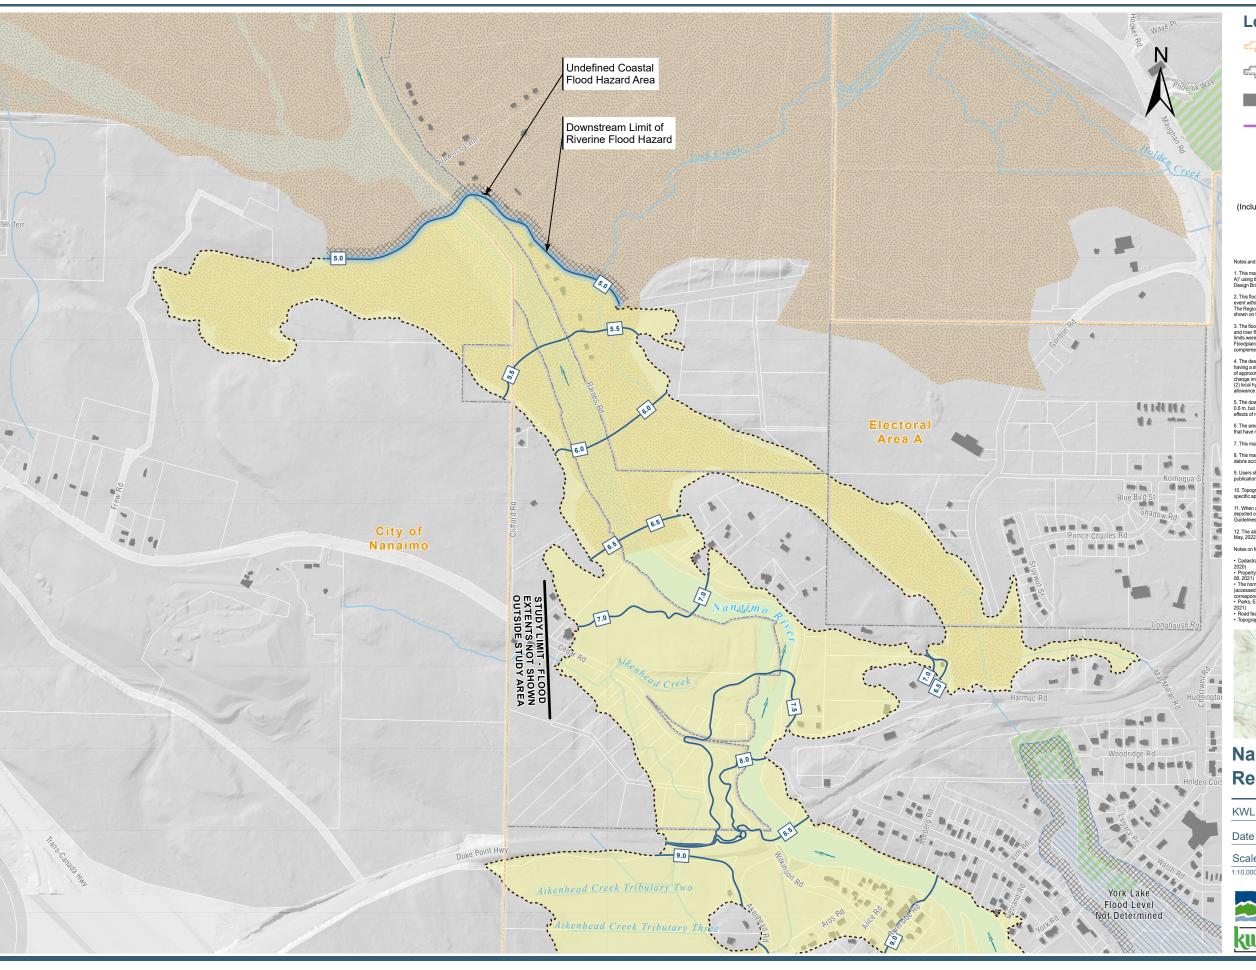

Parks (RDN) Normal Water

**Building Footprint** 

Surface Nanaimo River Delta Undefined Flood

Hazard Area

- 7. This map shows a delineation of the Nanaimo River delta. This area may be subject to additional pro-

Hazard Area

- 1. This map was produced to support the "Regional District of Nanaimo Floodplain Management Bylaw No. 1469.03, 2022 (Schedul A)" using the mapping layers presented in Appendix A of the Kerr Wood Leidal Associates Ltd. report "Nanaimo River Flood Mapping Design Brief Flank Report (April, 2023).

- 7. This map shows a delineation of the Nanaimo River delta. This area may be subject to additional

- Cadastral information supplied by ParcelMap BC / Land Title and Survey Authority of British Columbia (accessed Se