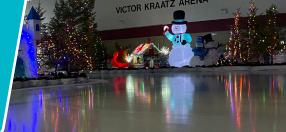

Winter Wonderland on Ice Dec 13–31
It is a holiday tradition to take part in this magical skating event. Special lighting and décor makes you feel as though you are skating on an outdoor pond at night. Wheel chairs and strollers are welcome.
Regular admission and skate rentals.