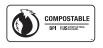

LEAVES, GRASS AND LIGHT YARD TRIMMINGS

INCLUDES TWIGS, SMALL **BRANCHES AND** PRUNINGS

Maximum length 60 cm (2 ft)

Maximum diameter 1.5 cm (0.5 in)

If you use a liner bag (optional), make sure it is stamped with one of these logos to guarantee it is certified compostable.