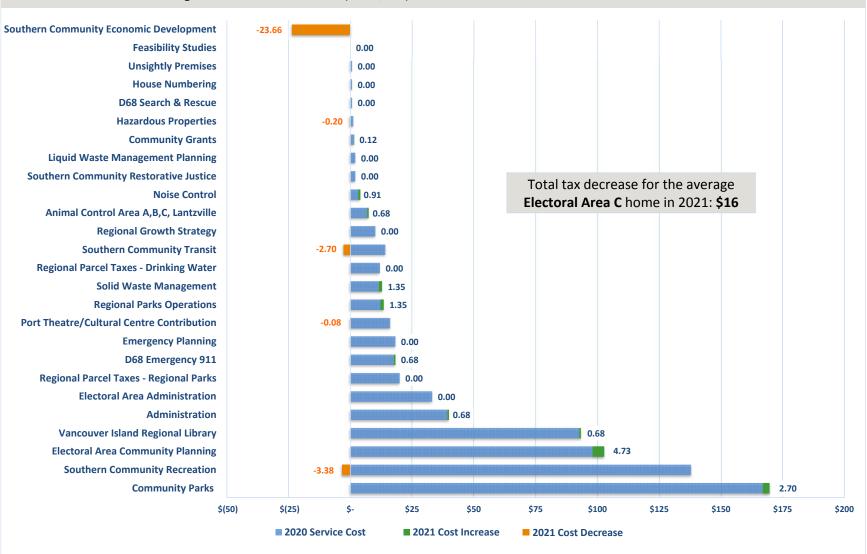

| \$9.26   | \$0.75   | \$4.30   | \$1.10   | \$1.30   | \$1.00   |

| Average Residential Value                       | \$419,176 | \$419,176 | \$419,176 | \$419,176 | \$419,176 | \$419,176 |
|-------------------------------------------------|-----------|-----------|-----------|-----------|-----------|-----------|
| Property tax based on Average Residential Value | \$414     | \$418     | \$436     | \$440     | \$446     | \$450     |

<sup>\*</sup> Average Residential Value is based on Hospital Purpose Net Taxable Values required by the Local Government Act for Regional Districts to use

#### THIS PAGE INTENTIONALLY LEFT BLANK

## REGIONAL DISTRICT OF NANAIMO SERVICES Electoral Area C Home Tax Change

2021 Total Cost for the average **Electoral Area C Home** (\$676,105) = **\$702** 



## REGIONAL DISTRICT OF NANAIMO 2021 BUDGET HISTORY OF MEMBER PARTICIPATION ELECTORAL AREA C

|                                                                                                                 | Elect           | Elect           |                 |
|-----------------------------------------------------------------------------------------------------------------|-----------------|-----------------|-----------------|
|                                                                                                                 | Area C          | Area C          | Changed         |
|                                                                                                                 |                 |                 | Service         |
|