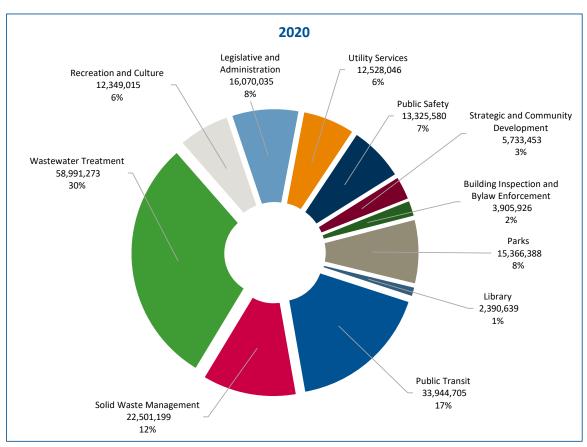

|                        |
| Englishman River                          |         |                  |                |              |          |                                                  |          |                 | 0              | 0               |                                                  | Assessment             |
| Cedar Sewer Stormwater                    |         |                  |                |              | 0        | 1                                                |          |                 |                |                 | <u> </u>                                         | Assessment             |

#### **REGIONAL DISTRICT OF NANAIMO**

#### **SOURCES OF REVENUE**





#### **REGIONAL DISTRICT OF NANAIMO**

#### **EXPENDITURE BY SERVICE**







#### **GENERAL REVENUE FUND**

#### 2021 Proposed Budget

|                                               | CORPORATE    | SERVICES     | STRATEGIC & COMM | DEVELOPMENT |
|-----------------------------------------------|--------------|--------------|------------------|-------------|
|                                               | Budget       | Budget       | Budget           | Budget      |
|                                               | 2020         | 2021         | 2020             | 2021        |
| OPERATING REVENUES                            |              |              |                  |             |
| TAX REQUISITION                               | (5,667,657)  | (6,344,672)  | (3,152,368)      | (3,012,757) |
| OPERATING GRANTS                              | (1,727,464