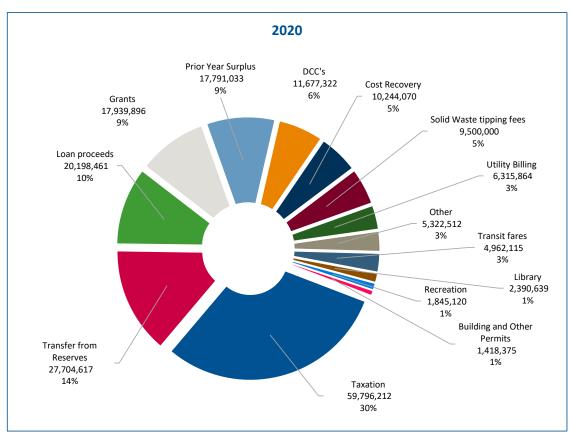

#### **SOURCES OF REVENUE**

## CONSOLIDATED FINANCIAL PLAN 2021 to 2025

|                                                          | 2020 Budget                 | 2021                        | 2022                     | 2023                        | 2024                     | 2025                        | Total                     |
|----------------------------------------------------------|-----------------------------|-----------------------------|--------------------------|-----------------------------|--------------------------|-----------------------------|---------------------------|
|                                                          |                             | Proposed                    |                          |                             |                          |                             |                           |
|                                                          |                             |                             | 0.004                    | 7.00                        | E 504                    | 4.704                       |                           |
| Operating Revenues                                       | (56, 482, 246)              | 5.6%                        | 8.3%<br>(64,811,882)     | 7.2%                        | 5.6%                     | 4.7%                        | (244 CRE 204)             |
| Property taxes Parcel taxes                              | (56,483,346)<br>(5,703,505) | (59,717,451)                | (6,334,354)              | (69,588,102)<br>(6,658,054) | (73,556,224)             | (77,011,545)<br>(7,273,749) | (344,685,204)             |
| raitei taxes                                             | (62,186,851)                | (5,970,414)<br>(65,687,865) | (71,146,236)             | (76,246,156)                | (80,520,862)             | (84,285,294)                | (377,886,413)             |
| Municipal agreements                                     | (110,255)                   | (50,274)                    | (49,570)                 | (49,160)                    | (51,783)                 | (51,440)                    | (252,227)                 |
| Operations                                               | (4,111,080)                 | (3,580,232)                 | (3,657,567)              | (3,789,658)                 | (3,891,121)              | (3,997,833)                 | (18,916,411)              |
| Interest income                                          | (200,000)                   | (250,000)                   | (250,000)                | (250,000)                   | (250,000)                | (250,000)                   | (1,250,000)               |
| Transit fares                                            | (4,962,115)                 | (3,963,261)                 | (4,400,897)              | (5,239,819)                 | (5,528,801)              | (5,587,709)                 | (24,720,487)              |
| Landfill tipping fees                                    | (9,500,000)                 | (9,650,000)                 | (9,633,000)              | (9,803,000)                 | (8,884,000)              | (8,567,000)                 | (46,537,000)              |
| Recreation fees                                          | (758,350)                   | (376,796)                   | (764,429)                | (771,471)                   | (779,178)                | (786,422)                   | (3,478,296)               |
| Recreation facility rentals                              | (546,690)                   | (383,690)                   | (562,520)                | (585,937)                   | (610,524)                | (641,504)                   | (2,784,175)               |
| Recreation vending sales                                 | (6,200)                     | (2,500)                     | (4,030)                  | (4,030)                     | (4,030)                  | (4,030)                     | (18,620)                  |
| Recreation concession                                    | (5,500)                     | (2,250)                     | (5,565)                  | (5,565)                     | (5,565)                  | (5,565)                     | (24,510)                  |
| Recreation other                                         | (501,700)                   | (271,900)                   | (505,803)                | (510,937)                   | (722,212)                | (727,821)                   | (2,738,673)               |
| Utility user fees                                        | (6,315,864)                 | (6,385,148)                 | (6,575,419)              | (6,805,392)                 | (7,008,267)              | (7,251,220)                 | (34,025,446)              |
| Operating grants                                         | (10,078,054)                | (9,838,994)                 | (9,782,839)              | (11,213,726)                | (12,120,816)             | (12,321,158)                | (55,277,533)              |
| Grants in lieu of taxes                                  | (170,867)                   | (170,867)                   | (170,867)                | (170,867)                   | (170,867)                | (170,867)                   | (854,335)                 |
| Interdepartmental recoveries                             | (10,244,070)                | (10,327,733)                | (11,395,915)             | (11,582,845)                | (11,954,310)             | (12,257,733)                | (57,518,536)              |
| Miscellaneous                                            | (8,291,416)                 | (8,935,830)                 | (11,099,345)             | (9,522,362)                 | (10,697,945)             | (9,570,612)                 | (49,826,094)              |
| Total Operating Revenues                                 | (117,989,012)               | (119,877,340)               | (130,004,002)            | (136,550,925)               | (143,200,281)            | (146,476,208)               | (676,108,756)             |
| Operating Expenditures                                   |                             |                             |                          |                             |                          |                             |                           |
| Administration                                           | 6,720,432                   | 6,345,403                   | 7,046,686                | 7,603,305                   | 8,100,784                | 8,453,683                   | 37,549,861                |
| Community grants                                         | 124,050                     | 119,250                     | 119,250                  | 119,250                     | 119,250                  | 119,250                     | 596,250                   |
| Legislative                                              | 831,010                     | 903,206                     | 1,104,210                | 956,444                     | 984,046                  | 1,012,475                   | 4,960,381                 |
| Professional fees                                        | 5,630,274                   | 6,091,153                   | 3,645,690                | 3,280,584                   | 3,155,902                | 3,149,773                   | 19,323,102                |
| Building ops                                             | 4,002,450                   | 4,161,443                   | 4,093,155                | 4,207,312                   | 4,243,732                | 4,361,801                   | 21,067,443                |
| Veh & Equip ops                                          | 8,200,815                   | 8,570,149                   | 8,867,916                | 9,074,082                   | 9,336,840                | 9,657,436                   | 45,506,423                |
| Operating costs                                          | 22,579,371                  | 23,948,301                  | 24,711,439               | 26,843,318                  | 29,871,809               | 30,815,694                  | 136,190,561               |
| Program costs                                            | 1,594,598                   | 1,264,290                   | 1,421,572                | 1,428,649                   | 1,436,708                | 1,445,526                   | 6,996,745                 |
| Wages & benefits                                         | 39,556,069                  | 41,664,346                  | 44,293,428               | 46,767,344                  | 48,457,021               | 49,668,444                  | 230,850,583               |
| Transfer to other gov/org Contributions to reserve funds | 9,795,399                   | 10,216,057                  | 10,900,091               | 10,573,267                  | 10,848,028               | 11,132,524                  | 53,669,967                |
|                                                          | 21,279,194                  | 15,050,772                  | 10,324,574               | 12,109,920                  | 11,605,220               | 10,751,576                  | 59,842,062                |
| Debt interest  Total Operating Expenditures              | 4,634,794<br>124,948,456    | 4,399,641<br>122,734,011    | 4,293,272<br>120,821,283 | 4,109,899<br>127,073,374    | 3,929,691<br>132,089,031 | 3,915,081<br>134,483,263    | 20,647,584<br>637,200,962 |
| Total Operating Experiolitures                           | 124,540,430                 | 122,734,011                 | 120,021,203              | 127,073,374                 | 132,003,031              | 134,403,203                 | 037,200,302               |
| Operating (surplus)/deficit                              | 6,959,444                   | 2,856,671                   | (9,182,719)              | (9,477,551)                 | (11,111,250)             | (11,992,945)                | (38,907,794)              |
| Capital Asset Expenditures                               |                             |                             |                          |                             |                          |                             |                           |
| Capital expenditures                                     | 72,115,781                  | 56,513,623                  | 43,343,594               | 46,952,010                  | 22,994,044               | 9,330,077                   | 179,133,348               |
| Transfer from reserves                                   | (39,381,939)                | (33,285,746)                | (34,622,510)             | (19,792,345)                | (10,582,905)             | (7,029,370)                 | (105,312,876)             |
| Grants and other                                         | (7,690,975)                 | (8,034,808)                 | (1,605,310)              |                             |                          |                             | (9,640,118)               |
| New borrowing                                            | (20,198,461)                | (11,609,210)                | (4,904,400)              | (25,220,155)                | (10,369,445)             | (100,000)                   | (52,203,210)              |
| Net Capital Assets funded from Operations                | 4,844,406                   | 3,583,859                   | 2,211,374                | 1,939,510                   | 2,041,694                | 2,200,707                   | 11,977,144                |
| Capital Financing Charges                                |                             |                             |                          |                             |                          |                             |                           |
| Existing debt (principal)                                | 5,785,198                   | 6,218,878                   | 6,100,086                | 6,095,320                   | 5,741,623                | 5,727,278                   | 29,883,185                |
| New debt (principal & interest)                          | 201,985                     | 115,623                     | 871,259                  | 1,442,721                   | 3,327,933                | 4,064,960                   | 9,822,496                 |
| Total Capital Financing Charges                          | 5,987,183                   | 6,334,501                   | 6,971,345                | 7,538,041                   | 9,069,556                | 9,792,238                   | 39,705,681                |
| Net (surplus)/deficit for the year                       | 17,791,033                  | 12,775,031                  |                          |                             |                          |                             | 12,775,031                |
| Less: Transfer to appropriated surplus                   | 172,347                     |                             |                          |                             |                          |                             |                           |
| Add: Transfer from appropriated surplus                  | (4,238,360)                 | (3,632,048)                 |                          |                             |                          |                             | (3,632,048)               |
| Add: Prior year (surplus) / decifit                      | (13,725,020)                | (9,142,983)                 |                          |                             |                          |                             | (9,142,983)               |
| (Surplus) applied to future years                        |                             |                             |                          |                             |                          |                             |                           |