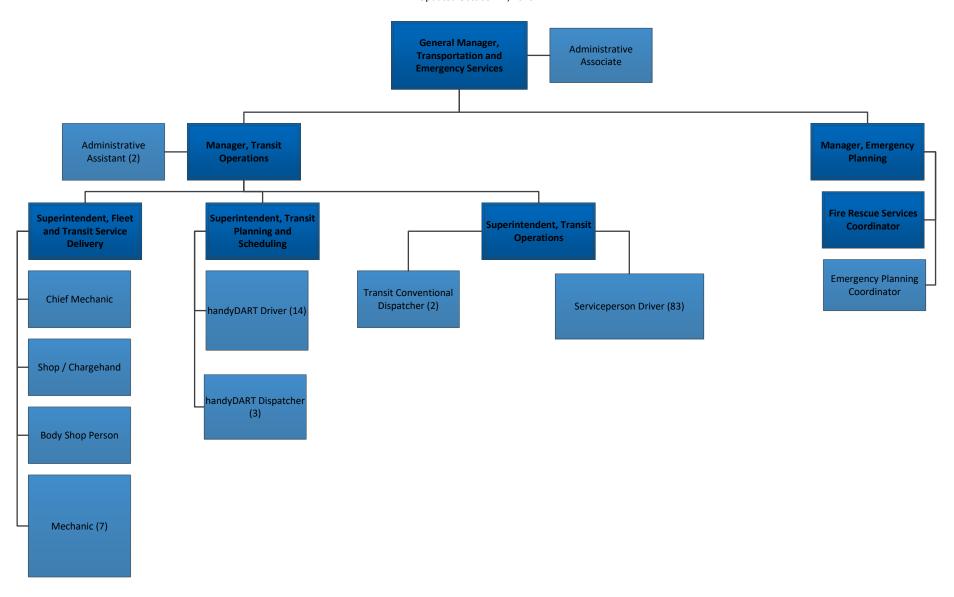

#### TRANSIT AND EMERGENCY SERVICES

| 299<br>300<br>301             | Organizational Chart<br>Financial Plan Summary<br>Summary of Tax Requisitions          |
|-------------------------------|----------------------------------------------------------------------------------------|
| 302-305                       | <b>TRANSIT</b> Transit Southern Community                                              |
| 306-307<br>308-310            | Transit Northern Community Gabriola Island Emergency Wharf                             |
| 311-312<br>313-314            | Gabriola Transit Contribution Gabriola Island Taxi Saver                               |
|                               | EMERGENCY SERVICES                                                                     |
| 315-317                       | Emorgonsy Dlanning                                                                     |
|                               | Emergency Planning                                                                     |
| 318-319                       | D68 Search and Rescue                                                                  |
| 318-319<br>320-321            | 0 , 0                                                                                  |
|                               | D68 Search and Rescue                                                                  |
| 320-321                       | D68 Search and Rescue<br>D69 Marine Search and Rescue                                  |
| 320-321<br>322-323            | D68 Search and Rescue D69 Marine Search and Rescue D69 Land Search and Rescue          |
| 320-321<br>322-323<br>324-326 | D68 Search and Rescue D69 Marine Search and Rescue D69 Land Search and Rescue D68 E911 |