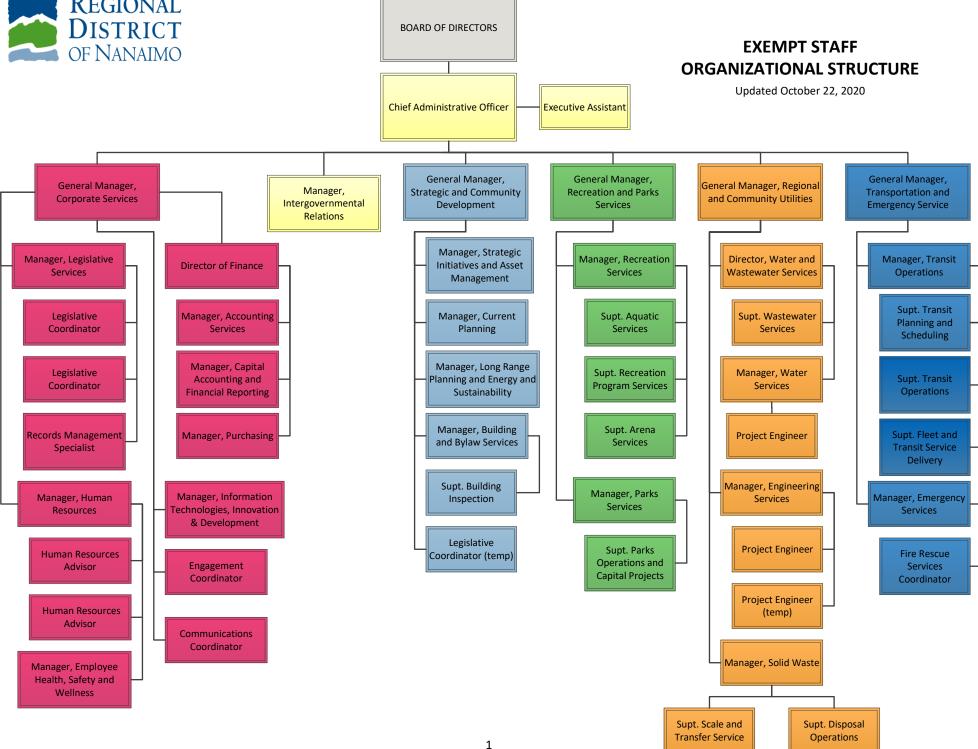

#### **2021 BUDGET SUMMARIES**

| Organizational Chart                                 |
|------------------------------------------------------|
| RDN Services and Participants                        |
| Sources of Revenue and Expenses                      |
| General Revenue Fund                                 |
| Consolidated Financial Plan                          |
| Estimated General Services Property Tax Change       |
| Forecast of Residential Tax Rates                    |
| Summary of Participation by Member                   |
| Analysis of Changes in General Property Tax Revenues |
| Summary of New/Changed Service Levels                |
| Summary of Changes for Other Jurisdictions           |
| Summary of Changes in Existing Services              |
| Summary of Tax Requisition by Service                |
| Summary of Reserve Fund Balances                     |
|                                                      |