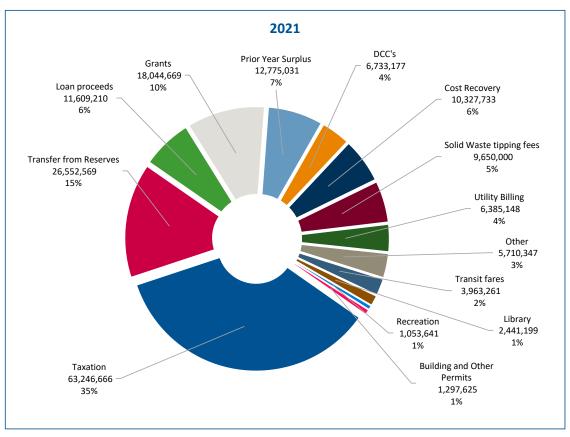

#### **SOURCES OF REVENUE**

## CONSOLIDATED FINANCIAL PLAN 2021 to 2025

|                                                          | 2020 Budget                 | 2021                        | 2022                     | 2023                        | 2024                     | 2025                        | Total                     |
|----------------------------------------------------------|-----------------------------|-----------------------------|--------------------------|-----------------------------|--------------------------|-----------------------------|---------------------------|
|                                                          |                             | Proposed                    |                          |                             |                          |                             |                           |
|                                                          |                             |                             | 0.004                    | 7.00                        | E 504                    | 4.704                       |                           |
| Operating Revenues                                       | (56, 482, 246)              | 5.6%                        | 8.3%<br>(64,811,882)     | 7.2%                        | 5.6%                     | 4.7%                        | (244 CRE 204)             |
| Property taxes Parcel taxes                              | (56,483,346)<br>(5,703,505) | (59,717,451)                | (6,334,354)              | (69,588,102)<br>(6,658,054) | (73,556,224)             | (77,011,545)<br>(7,273,749) | (344,685,204)             |
| raitei taxes                                             | (62,186,851)                | (5,970,414)<br>(65,687,865) | (71,146,236)             | (76,246,156)                | (80,520,862)             | (84,285,294)                | (377,886,413)             |
| Municipal agreements                                     | (110,255)                   | (50,274)                    | (49,570)                 | (49,160)                    | (51,783)                 | (51,440)                    | (252,227)                 |
| Operations                                               | (4,111,080)                 | (3,580,232)                 | (3,657,567)              | (3,789,658)                 | (3,891,121)              | (3,997,833)                 | (18,916,411)              |
| Interest income                                          | (200,000)                   | (250,000)                   | (250,000)                | (250,000)                   | (250,000)                | (250,000)                   | (1,250,000)               |
| Transit fares                                            | (4,962,115)                 | (3,963,261)                 | (4,400,897)              | (5,239,819)                 | (5,528,801)              | (5,587,709)                 | (24,720,487)              |
| Landfill tipping fees                                    | (9,500,000)                 | (9,650,000)                 | (9,633,000)              | (9,803,000)                 | (8,884,000)              | (8,567,000)                 | (46,537,000)              |
| Recreation fees                                          | (758,350)                   | (376,796)                   | (764,429)                | (771,471)                   | (779,178)                | (786,422)                   | (3,478,296)               |
| Recreation facility rentals                              | (546,690)                   | (383,690)                   | (562,520)                | (585,937)                   | (610,524)                | (641,504)                   | (2,784,175)               |
| Recreation vending sales                                 | (6,200)                     | (2,500)                     | (4,030)                  | (4,030)                     | (4,030)                  | (4,030)                     | (18,620)                  |
| Recreation concession                                    | (5,500)                     | (2,250)                     | (5,565)                  | (5,565)                     | (5,565)                  | (5,565)                     | (24,510)                  |
| Recreation other                                         | (501,700)                   | (271,900)                   | (505,803)                | (510,937)                   | (722,212)                | (727,821)                   | (2,738,673)               |
| Utility user fees                                        | (6,315,864)                 | (6,385,148)                 | (6,575,419)              | (6,805,392)                 | (7,008,267)              | (7,251,220)                 | (34,025,446)              |
| Operating grants                                         | (10,078,054)                | (9,838,994)                 | (9,782,839)              | (11,213,726)                | (12,120,816)             | (12,321,158)                | (55,277,533)              |
| Grants in lieu of taxes                                  | (170,867)                   | (170,867)                   | (170,867)                | (170,867)                   | (170,867)                | (170,867)                   | (854,335)                 |
| Interdepartmental recoveries                             | (10,244,070)                | (10,327,733)                | (11,395,915)             | (11,582,845)                | (11,954,310)             | (12,257,733)                | (57,518,536)              |
| Miscellaneous                                            | (8,291,416)                 | (8,935,830)                 | (11,099,345)             | (9,522,362)                 | (10,697,945)             | (9,570,612)                 | (49,826,094)              |
| Total Operating Revenues                                 | (117,989,012)               | (119,877,340)               | (130,004,002)            | (136,550,925)               | (143,200,281)            | (146,476,208)               | (676,108,756)             |
| Operating Expenditures                                   |                             |                             |                          |                             |                          |                             |                           |
| Administration                                           | 6,720,432                   | 6,345,403                   | 7,046,686                | 7,603,305                   | 8,100,784                | 8,453,683                   | 37,549,861                |
| Community grants                                         | 124,050                     | 119,250                     | 119,250                  | 119,250                     | 119,250                  | 119,250                     | 596,250                   |
| Legislative                                              | 831,010                     | 903,206                     | 1,104,210                | 956,444                     | 984,046                  | 1,012,475                   | 4,960,381                 |
| Professional fees                                        | 5,630,274                   | 6,091,153                   | 3,645,690                | 3,280,584                   | 3,155,902                | 3,149,773                   | 19,323,102                |
| Building ops                                             | 4,002,450                   | 4,161,443                   | 4,093,155                | 4,207,312                   | 4,243,732                | 4,361,801                   | 21,067,443                |
| Veh & Equip ops                                          | 8,200,815                   | 8,570,149                   | 8,867,916                | 9,074,082                   | 9,336,840                | 9,657,436                   | 45,506,423                |
| Operating costs                                          | 22,579,371                  | 23,948,301                  | 24,711,439               | 26,843,318                  | 29,871,809               | 30,815,694                  | 136,190,561               |
| Program costs                                            | 1,594,598                   | 1,264,290                   | 1,421,572                | 1,428,649                   | 1,436,708                | 1,445,526                   | 6,996,745                 |
| Wages & benefits                                         | 39,556,069                  | 41,664,346                  | 44,293,428               | 46,767,344                  | 48,457,021               | 49,668,444                  | 230,850,583               |
| Transfer to other gov/org Contributions to reserve funds | 9,795,399                   | 10,216,057                  | 10,900,091               | 10,573,267                  | 10,848,028               | 11,132,524                  | 53,669,967                |
|                                                          | 21,279,194                  | 15,050,772                  | 10,324,574               | 12,109,920                  | 11,605,220               | 10,751,576                  | 59,842,062                |
| Debt interest  Total Operating Expenditures              | 4,634,794<br>124,948,456    | 4,399,641<br>122,734,011    | 4,293,272<br>120,821,283 | 4,109,899<br>127,073,374    | 3,929,691<br>132,089,031 | 3,915,081<br>134,483,263    | 20,647,584<br>637,200,962 |
| Total Operating Experiolitures                           | 124,540,430                 | 122,734,011                 | 120,021,203              | 127,073,374                 | 132,003,031              | 134,403,203                 | 037,200,302               |
| Operating (surplus)/deficit                              | 6,959,444                   | 2,856,671                   | (9,182,719)              | (9,477,551)                 | (11,111,250)             | (11,992,945)                | (38,907,794)              |
| Capital Asset Expenditures                               |                             |                             |                          |                             |                          |                             |                           |
| Capital expenditures                                     | 72,115,781                  | 56,513,623                  | 43,343,594               | 46,952,010                  | 22,994,044               | 9,330,077                   | 179,133,348               |
| Transfer from reserves                                   | (39,381,939)                | (33,285,746)                | (34,622,510)             | (19,792,345)                | (10,582,905)             | (7,029,370)                 | (105,312,876)             |
| Grants and other                                         | (7,690,975)                 | (8,034,808)                 | (1,605,310)              |                             |                          |                             | (9,640,118)               |
| New borrowing                                            | (20,198,461)                | (11,609,210)                | (4,904,400)              | (25,220,155)                | (10,369,445)             | (100,000)                   | (52,203,210)              |
| Net Capital Assets funded from Operations                | 4,844,406                   | 3,583,859                   | 2,211,374                | 1,939,510                   | 2,041,694                | 2,200,707                   | 11,977,144                |
| Capital Financing Charges                                |                             |                             |                          |                             |                          |                             |                           |
| Existing debt (principal)                                | 5,785,198                   | 6,218,878                   | 6,100,086                | 6,095,320                   | 5,741,623                | 5,727,278                   | 29,883,185                |
| New debt (principal & interest)                          | 201,985                     | 115,623                     | 871,259                  | 1,442,721                   | 3,327,933                | 4,064,960                   | 9,822,496                 |
| Total Capital Financing Charges                          | 5,987,183                   | 6,334,501                   | 6,971,345                | 7,538,041                   | 9,069,556                | 9,792,238                   | 39,705,681                |
| Net (surplus)/deficit for the year                       | 17,791,033                  | 12,775,031                  |                          |                             |                          |                             | 12,775,031                |
| Less: Transfer to appropriated surplus                   | 172,347                     |                             |                          |                             |                          |                             |                           |
| Add: Transfer from appropriated surplus                  | (4,238,360)                 | (3,632,048)                 |                          |                             |                          |                             | (3,632,048)               |
| Add: Prior year (surplus) / decifit                      | (13,725,020)                | (9,142,983)                 |                          |                             |                          |                             | (9,142,983)               |
| (Surplus) applied to future years                        |                             |                             |                          |                             |                          |                             |                           |