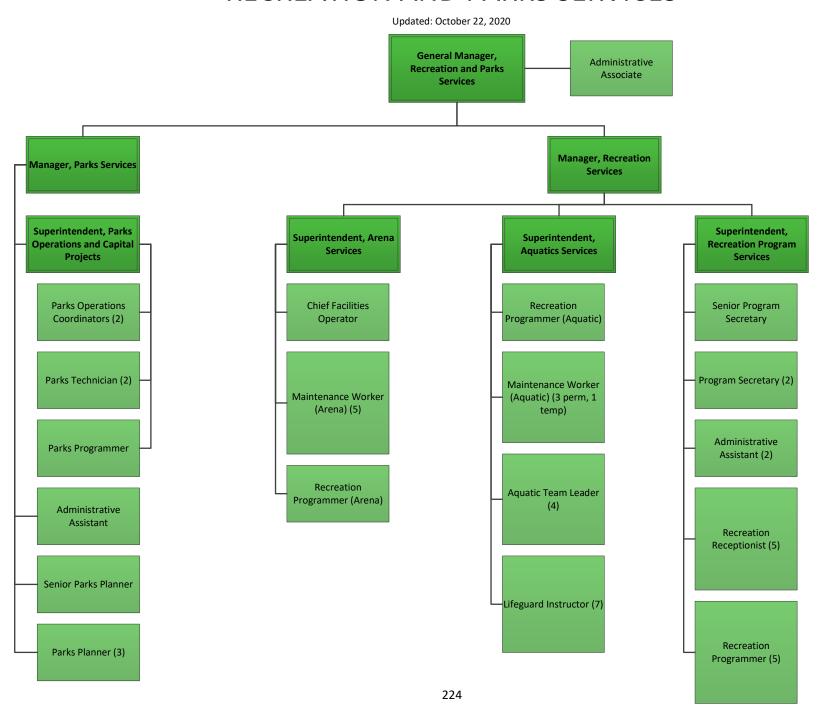

| 224     | Organizational Chart                      |
|---------|-------------------------------------------|
| 225     | Financial Plan Summary                    |
| 226     | Summary of Tax Requisitions               |
| 227-230 | Oceanside Place                           |
|         |                                           |
| 231-234 | Ravensong Aquatic Centre                  |
| 235-238 | Northern Community Recreation             |
| 239-241 | Gabriola Island Recreation                |
| 242-245 | Area A Recreation and Culture             |
| 246-247 | Southern Community Recreation and Culture |
| 248-249 | Regional Parks Operations                 |
| 250-253 | Regional Parks Capital                    |
| 254-285 | Community Parks                           |
| 286-295 | Port Theatre                              |
| 296-298 | Community Works Fund Projects             |
|         |                                           |