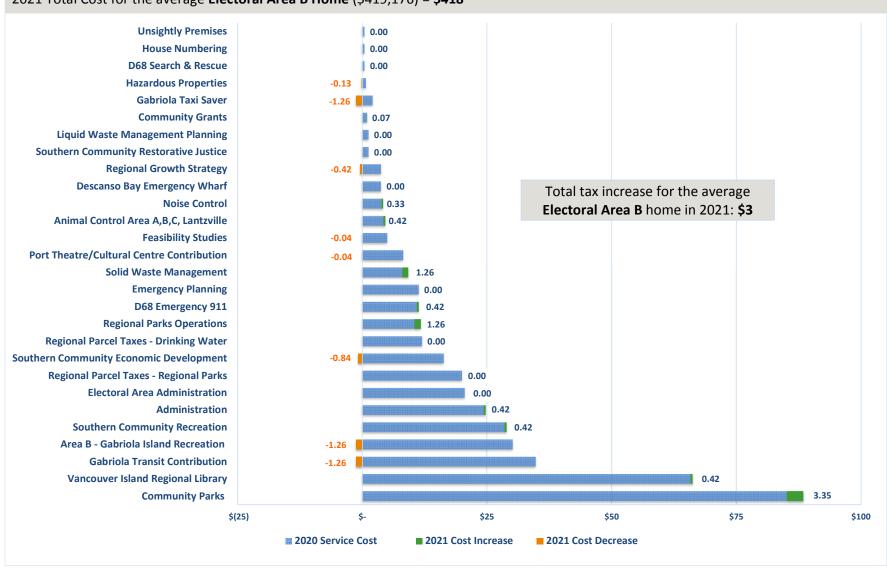

|
|                                                 | 1 4       | T +== - · · ·   | I 4==+ · · · | 4==             | 4               |           |
| Average Residential Value                       | \$501,448 | \$501,448       | \$501,448    | \$501,448       | \$501,448       | \$501,448 |
| Property tax based on Average Residential Value | \$640     | \$656           | \$716        | \$741           | \$758           | \$781     |

<sup>\*</sup> Average Residential Value is based on Hospital Purpose Net Taxable Values required by the Local Government Act for Regional Districts to use

#### THIS PAGE INTENTIONALLY LEFT BLANK

## REGIONAL DISTRICT OF NANAIMO SERVICES Electoral Area B Home Tax Change

2021 Total Cost for the average **Electoral Area B Home** (\$419,176) = **\$418** 



## REGIONAL DISTRICT OF NANAIMO 2021 BUDGET HISTORY OF MEMBER PARTICIPATION ELECTORAL AREA B

|