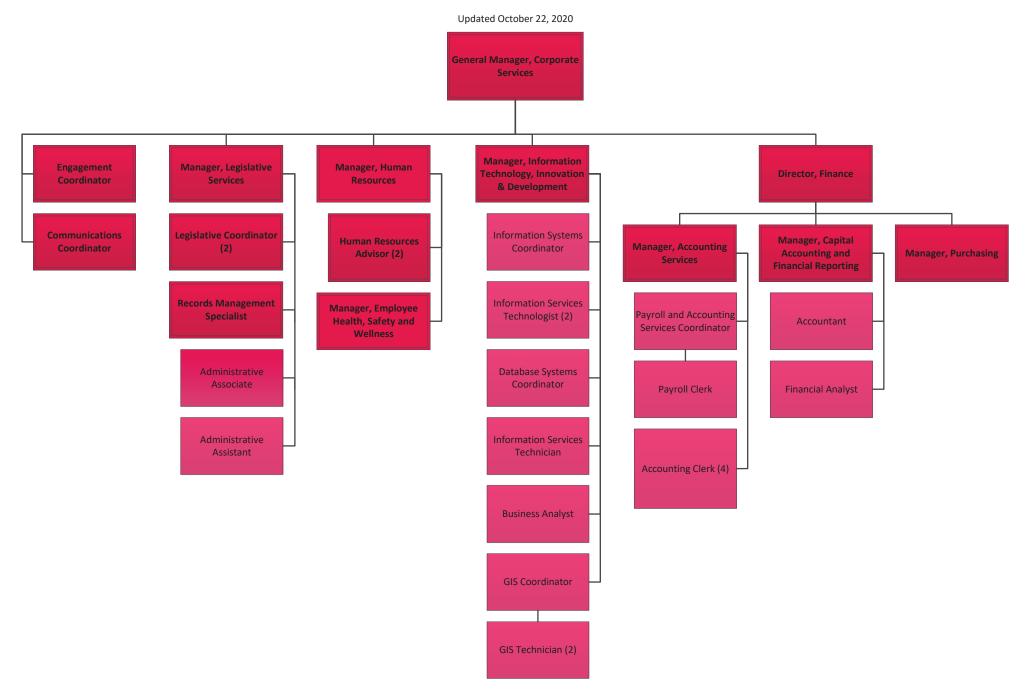

#### **2021 BUDGET SUMMARIES**

| Organizational Chart                                 |
|------------------------------------------------------|
| RDN Services and Participants                        |
| Sources of Revenue and Expenses                      |
| General Revenue Fund                                 |
| Consolidated Financial Plan                          |
| Estimated General Services Property Tax Change       |
| Forecast of Residential Tax Rates                    |
| Summary of Participation by Member                   |
| Analysis of Changes in General Property Tax Revenues |
| Summary of New/Changed Service Levels                |
| Summary of Changes for Other Jurisdictions           |
| Summary of Changes in Existing Services              |
| Summary of Tax Requisition by Service                |
| Summary of Reserve Fund Balances                     |
|                                                      |