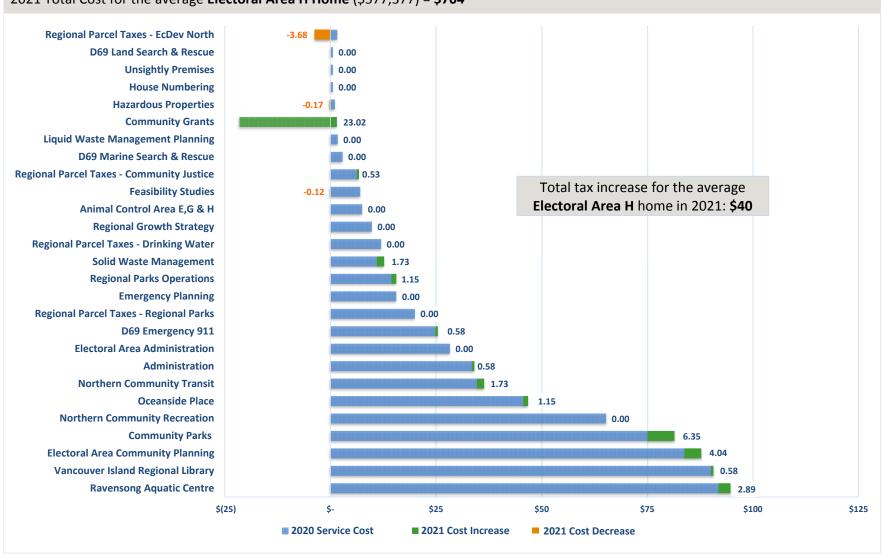

#### MEMBER SUMMARIES AND REQUISITION FORECAST

| 28-33 | City of Nanaimo        |
|-------|------------------------|
| 34-39 | District of Lantzville |
| 40-45 | City of Parksville     |
| 46-51 | Town of Qualicum Beach |
| 52-57 | Electoral Area A       |
| 58-63 | Electoral Area B       |
| 64-69 | Electoral Area C       |
| 70-75 | Electoral Area E       |
| 76-81 | Electoral Area F       |
| 82-87 | Electoral Area G       |
| 88-92 | Electoral Area H       |