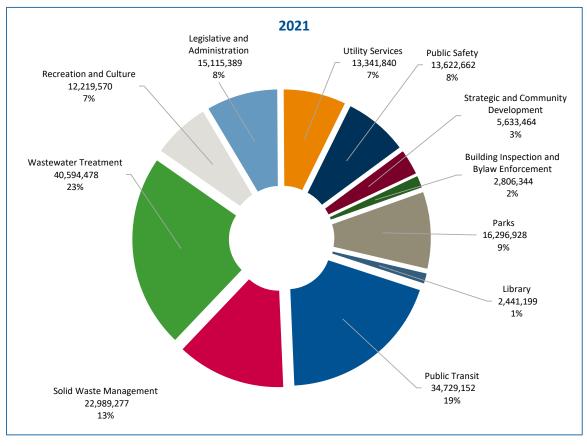

|                        |
| Englishman River                          |         |                  |                |              |          |                                                  |          |                 | 0              | 0               |                                                  | Assessment             |
| Cedar Sewer Stormwater                    |         |                  |                |              | 0        | 1                                                |          |                 |                |                 | <u> </u>                                         | Assessment             |

#### **REGIONAL DISTRICT OF NANAIMO**

#### **SOURCES OF REVENUE**





#### **REGIONAL DISTRICT OF NANAIMO**

#### **EXPENDITURE BY SERVICE**







#### **GENERAL REVENUE FUND**

#### 2021 Proposed Budget

|                                               | CORPORATE    | SERVICES     | STRATEGIC & COMM | DEVELOPMENT |
|-----------------------------------------------|--------------|--------------|------------------|-------------|
|                                               | Budget       | Budget       | Budget           | Budget      |
|                                               | 2020         | 2021         | 2020             | 2021        |
| OPERATING REVENUES                            |              |              |                  |             |
| TAX REQUISITION                               | (5,667,657)  | (6,344,672)  | (3,152,368)      | (3,012,757) |
| OPERATING GRANTS                              | (1,727,4