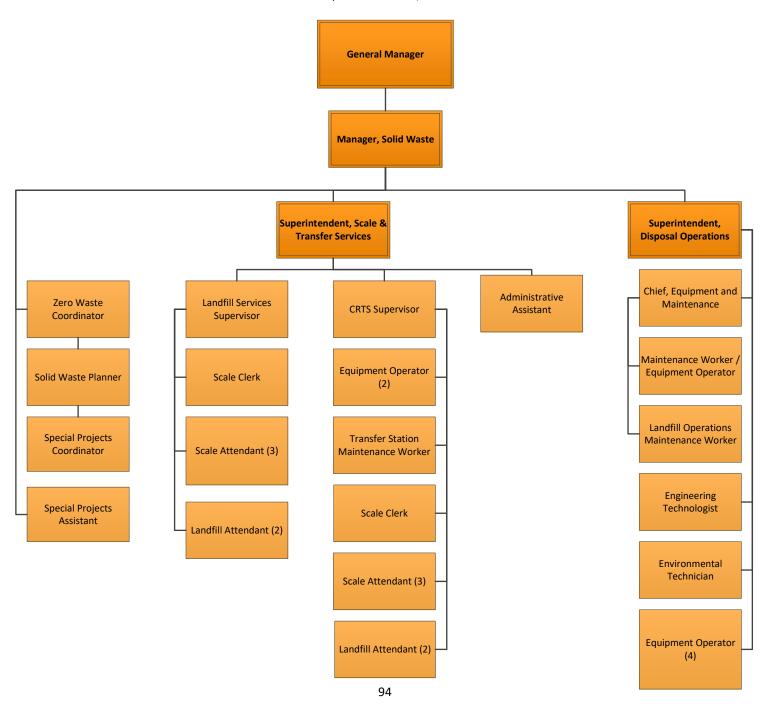

#### REGIONAL AND COMMUNITY UTILITIES

| 93-94<br>95 | Organizational Chart<br>Financial Plan Summary |
|-------------|------------------------------------------------|
| 96-97       | Summary of Tax Requisitions                    |
|             | WASTEWATER SERVICES                            |
| 98-99       | Liquid Waste Management Planning               |
| 100-103     | Wastewater Southern Community                  |
| 104-107     | Wastewater Northern Community                  |
| 108-111     | Wastewater Duke Point                          |
| 112-115     | Wastewater Nanoose                             |
|             |                                                |
|             | WATER SERVICES                                 |
| 116-119     | Surfside                                       |
| 120-123     | French Creek                                   |
| 124-127     | Whiskey Creek                                  |
| 128-131     | Decourcey                                      |
| 132-135     | San Pareil                                     |
| 136-137     | Driftwood                                      |
| 138-141     | Englishman River                               |
| 142-145     | Melrose Terrace                                |
| 146-149     | Nanoose Peninsula                              |
| 150-153     | Bulk Water Nanoose Bay                         |
| 154-156     | Bulk Water French Creek                        |
| 157-158     | San Pareil Fire                                |
| 159-162     | Westurne Heights                               |
| 163-164     | Drinking Water/ Watershed Protection           |