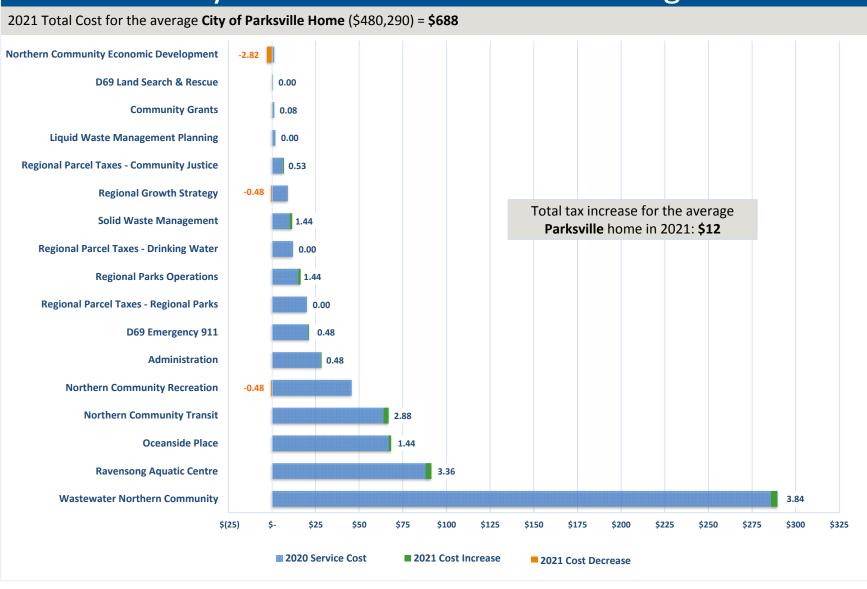

| \$723,191                                                          | \$723,191                                                                                                                                                         |
|                                             | 0.004<br>0.001<br>0.029<br>0.847<br>\$84.70<br>\$32.00<br>\$116.70 | 0.004     0.004       0.001     0.001       0.029     0.029       0.847     0.878       \$84.70     \$87.80       \$32.00     \$32.00       \$116.70     \$119.80 |

<sup>\*</sup> Average Residential Value is based on Hospital Purpose Net Taxable Values required by the Local Government Act for Regional Districts to use

#### THIS PAGE INTENTIONALLY LEFT BLANK

## REGIONAL DISTRICT OF NANAIMO SERVICES City of Parksville Home Tax Change



# REGIONAL DISTRICT OF NANAIMO 2021 BUDGET HISTORY OF MEMBER PARTICIPATION CITY OF PARKSVILLE

|                                                | City of           | City of           |          |
|------------------------------------------------|-------------------|-------------------|----------|
|                                                | Parksville        | Parksville        | Changed  |
|                                                |                   |                   | Service  |
|                                                | Final             | Preliminary       | Level    |
| A.L. * * * * * * * * * * * * * * * * * *       | 2020              | 2021              | 0.640    |
| Administration Community Grants                | 245,186<br>10,208 | 257,066<br>11,134 |