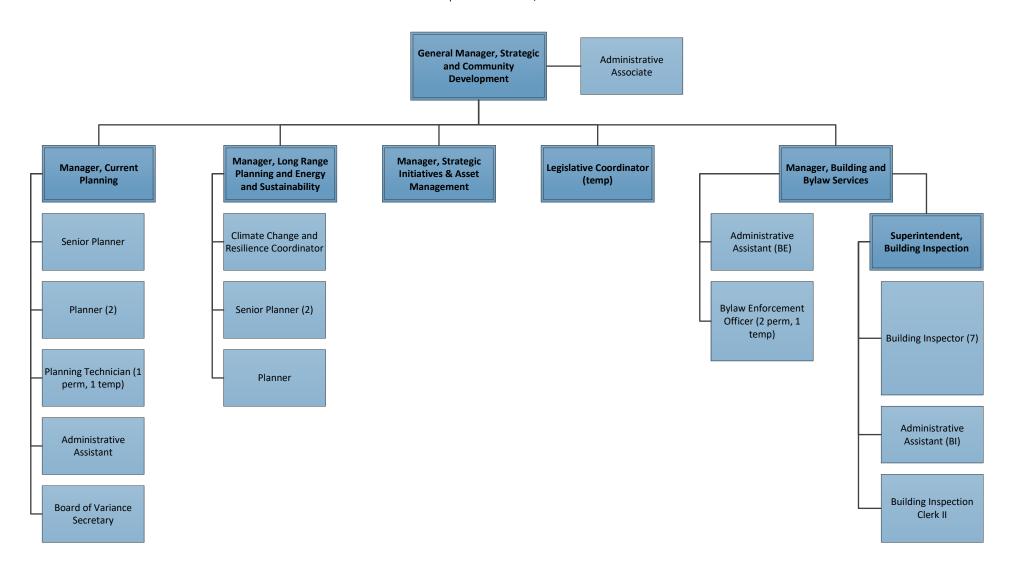

#### STRATEGIC AND COMMUNITY DEVELOPMENT

| 377<br>378<br>379 | Organizational Chart<br>Financial Plan Summary<br>Summary of Tax Requisitions |
|-------------------|-------------------------------------------------------------------------------|
| 200 202           | Floatoral Area Community Dianning                                             |
| 380-383           | Electoral Area Community Planning                                             |
| 384-386           | Regional Growth Strategy                                                      |
| 387-388           | Economic Development South                                                    |
| 389-390           | Economic Development North                                                    |
| 391-394           | Building Inspection                                                           |
| 395-396           | Strategic Initiatives/Asset Management                                        |
| 397-400           | Bylaw Enforcement                                                             |
| 401-409           | Animal Control                                                                |
| 410-423           | Noise Control                                                                 |
| 424-426           | Hazardous Properties                                                          |
| 427-429           | Unsightly Premises                                                            |
| 430-431           | Community Works Fund Projects                                                 |
|                   |                                                                               |