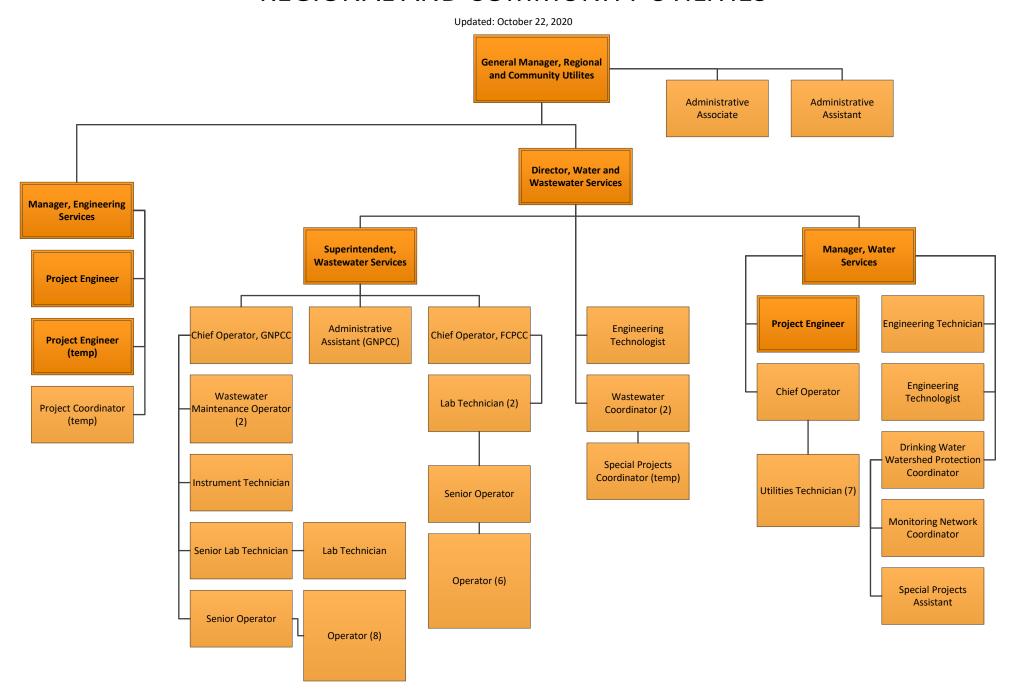

#### REGIONAL AND COMMUNITY UTILITIES

| 93-94<br>95 | Organizational Chart<br>Financial Plan Summary |
|-------------|------------------------------------------------|
| 96-97       | Summary of Tax Requisitions                    |
|             | WASTEWATER SERVICES                            |
| 98-99       | Liquid Waste Management Planning               |
| 100-103     | Wastewater Southern Community                  |
| 104-107     | Wastewater Northern Community                  |
| 108-111     | Wastewater Duke Point                          |
| 112-115     | Wastewater Nanoose                             |
|             |                                                |
|             | WATER SERVICES                                 |
| 116-119     | Surfside                                       |
| 120-123     | French Creek                                   |
| 124-127     | Whiskey Creek                                  |
| 128-131     | Decourcey                                      |
| 132-135     | San Pareil                                     |
| 136-137     | Driftwood                                      |
| 138-141     | Englishman River                               |
| 142-145     | Melrose Terrace                                |
| 146-149     | Nanoose Peninsula                              |
| 150-153     | Bulk Water Nanoose Bay                         |
| 154-156     | Bulk Water French Creek                        |
| 157-158     | San Pareil Fire                                |
| 159-162     | Westurne Heights                               |
| 163-164     | Drinking Water/ Watershed Protection           |