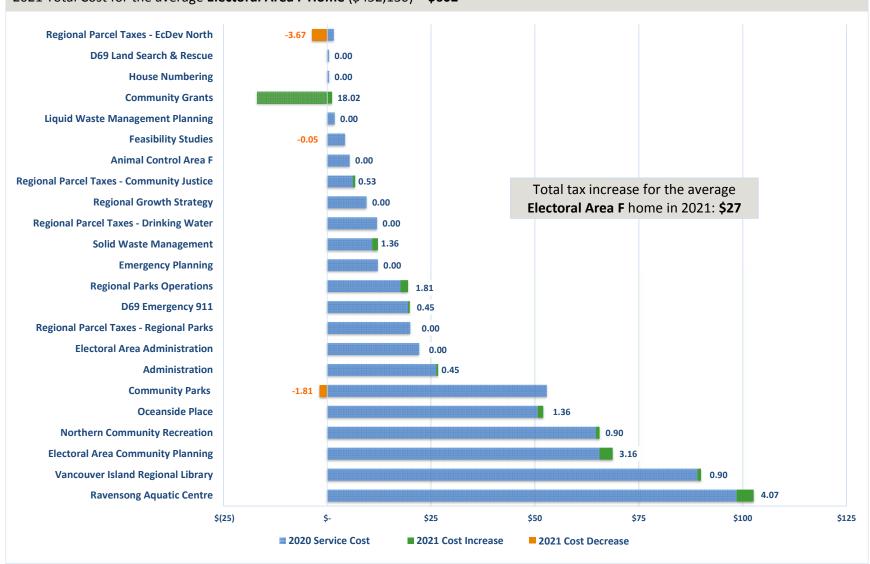

#### MEMBER SUMMARIES AND REQUISITION FORECAST

| 28-33 | City of Nanaimo        |
|-------|------------------------|
| 34-39 | District of Lantzville |
| 40-45 | City of Parksville     |
| 46-51 | Town of Qualicum Beach |
| 52-57 | Electoral Area A       |
| 58-63 | Electoral Area B       |
| 64-69 | Electoral Area C       |
| 70-75 | Electoral Area E       |
| 76-81 | Electoral Area F       |
| 82-87 | Electoral Area G       |
| 88-92 | Electoral Area H       |