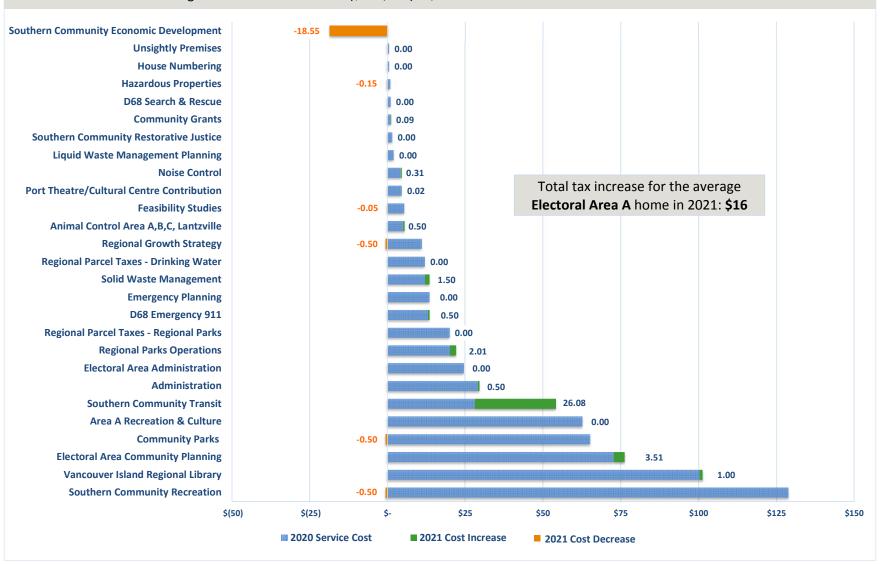

| \$941                                            |
| operty tax based on Average Residential Value   | Y, 32                                         | 7000                                             | ŶŨ.I                                             | 70,0                                             | 7510                                             | 7511                                             |

<sup>\*</sup> Average Residential Value is based on Hospital Purpose Net Taxable Values required by the Local Government Act for Regional Districts to use

#### THIS PAGE INTENTIONALLY LEFT BLANK

## REGIONAL DISTRICT OF NANAIMO SERVICES Electoral Area A Home Tax Change

2021 Total Cost for the average **Electoral Area A Home** (\$501,448) = **\$656** 



## REGIONAL DISTRICT OF NANAIMO 2021 BUDGET HISTORY OF MEMBER PARTICIPATION ELECTORAL AREA A

|                                                | Elect         | Elect               |          |
|------------------------------------------------|---------------|---------------------|----------|
|                                                | Area A        | Area A              | Changed  |
|                                                | et I          | D 11 1              | Service  |
|                                                | Final<br>2020 | Preliminary<br>2021 | Level    |
| Administration                                 | 106,577       | 111,039             | 4,168    |
| Community Grants                               | 3,904         | 4,278               | 4,100    |
| El