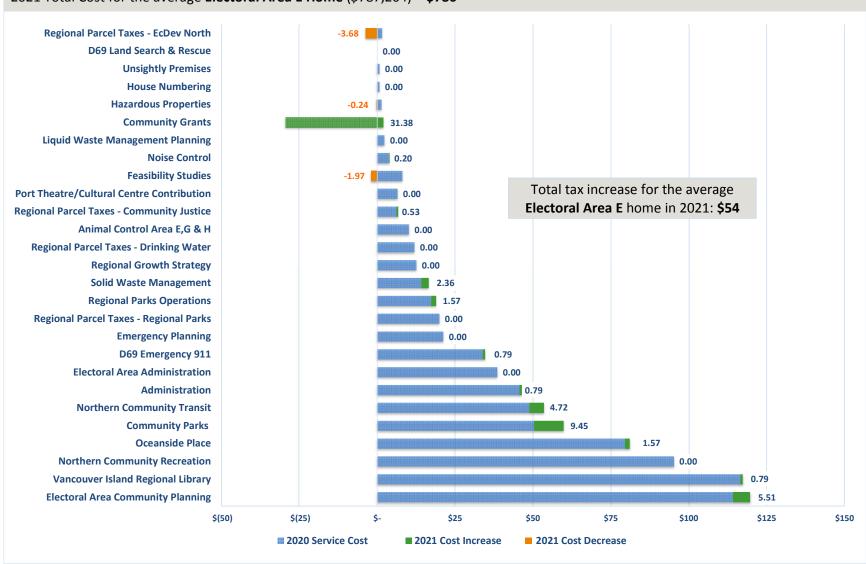

#### MEMBER SUMMARIES AND REQUISITION FORECAST

| 28-33 | City of Nanaimo        |
|-------|------------------------|
| 34-39 | District of Lantzville |
| 40-45 | City of Parksville     |
| 46-51 | Town of Qualicum Beach |
| 52-57 | Electoral Area A       |
| 58-63 | Electoral Area B       |
| 64-69 | Electoral Area C       |
| 70-75 | Electoral Area E       |
| 76-81 | Electoral Area F       |
| 82-87 | Electoral Area G       |
| 88-92 | Electoral Area H       |