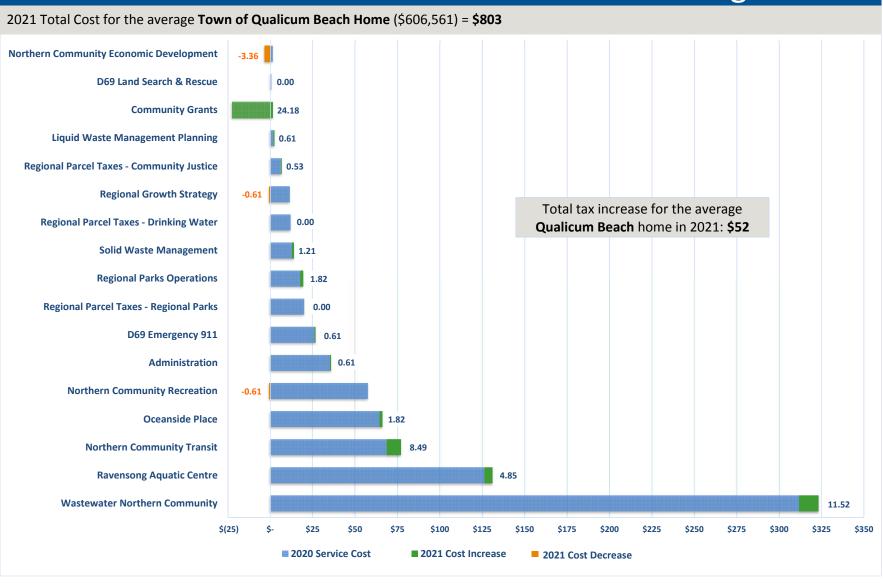

| \$3.03                | \$6.90                | \$4.80                | \$7.10                | \$4.30                |
| Average Residential Value                       | \$480,290             | \$480,290             | \$480,290             | \$480,290             | \$480,290             | \$480,290             |
| Property tax based on Average Residential Value | \$676                 | \$688                 | \$721                 | \$744                 | \$778                 | \$799                 |

<sup>\*</sup> Average Residential Value is based on Hospital Purpose Net Taxable Values required by the Local Government Act for Regional Districts

#### THIS PAGE INTENTIONALLY LEFT BLANK

## REGIONAL DISTRICT OF NANAIMO SERVICES Town of Qualicum Beach Home Tax Change



# REGIONAL DISTRICT OF NANAIMO 2021 BUDGET HISTORY OF MEMBER PARTICIPATION TOWN OF QUALICUM BEACH

|                                                | Town of<br>Qualicum<br>Beach<br>Final | Town of<br>Qualicum<br>Beach<br>Preliminary | Changed<br>Service<br>Level |
|------------------------------------------------|---------------------------------------|---------------------------------------------|-----------------------------|
|                                                | 2020                                  | 2021                                        |                             |
| Administration                                 | 185,971                               | 194,281                                     | 7,292                       |
| Community Grants