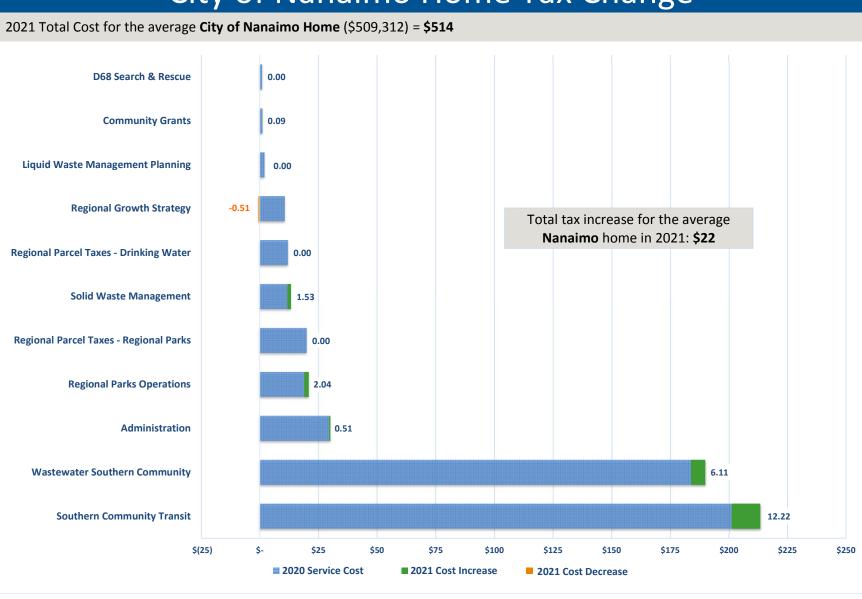

0,699       | 11,927        |
| Vehicle Replacement                | Utilities                    | 35,721       | 57,859       | 73,193        |
| Vehicle Replacement                | Building Inspection          | 93,261       | 101,795      | 110,136       |
| Vehicle Replacement                | Emergency Planning           | 26,495       | 27,141       | 27,703        |
| Reserve Account Balance Total      |                              | \$2,953,760  | \$3,497,973  | \$4,936,384   |
|                                    |                              |              |              |               |
| RESERVE FUND/RESERVE ACCOUNT       | T BALANCE TOTAL              | \$75,890,697 | \$84,152,403 | \$102,703,878 |

# REGIONAL DISTRICT OF NANAIMO SERVICES City of Nanaimo Home Tax Change



# REGIONAL DISTRICT OF NANAIMO 2021 BUDGET HISTORY OF MEMBER PARTICIPATION CITY OF NANAIMO

|                                                                        | City of<br>Nanaimo<br>Final<br>2020 | City of<br>Nanaimo<br>Preliminary<br>2021 | Changed<br>Service<br>Level |
|------------------------------------------------------------------------|-------------------------------------|-------------------------------------------|-----------------------------|
| Administration<br>Community Grants                                     | 1,475,783<br>54,065                 | 1,543,282<br>59,459                       | 57,926                      |
| Regional Growth Strategy                                               | 534,942                             | 520,076