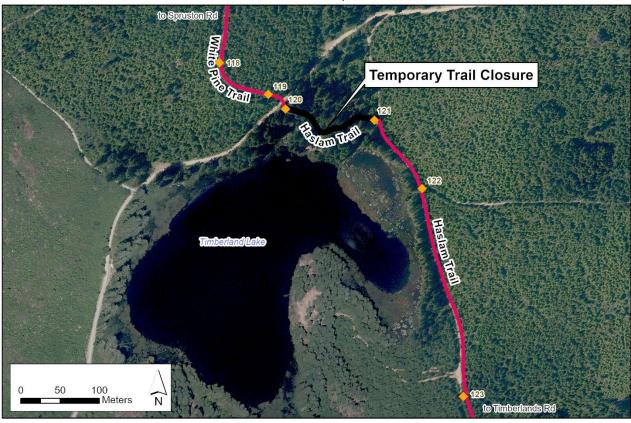

## **Trans Canada Trail – Temporary Section Closure**

The section of the Trans Canada Trail between markers 120 and 121 near Timberlands Lake, in Electoral Area A is temporarily closed. The Regional District of Nanaimo is currently communicating with the landowner to assess the situation and determine next steps.