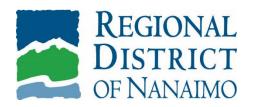

## San Pareil Water Service Area - Watermain Upgrade

Date: May 26 to mid-July 2025

Time: 8 a.m. to 4:30 p.m.

Location: 952 to 963 Shorewood Drive

The Regional District of Nanaimo (RDN) has contracted Graf Concrete & Iron Inc. to excavate and replace an undersized section of watermain on Shorewood Drive near the Rathtrevor Provincial Park trail entrance (see location plan below). The work is expected to take place during daylight hours from May 26 to mid-July 2025. The roadway and the Rathtrevor Provincial Park trail entrance will remain open, however parking within the immediate construction area will be prohibited.

## For more information, please contact:

**Water Services** Regional District of Nanaimo

250-248-4914

**Get Involved RDN!** 

San Pareil Water Service Area – Watermain Upgrade Location Plan

**Get Involved RDN!**