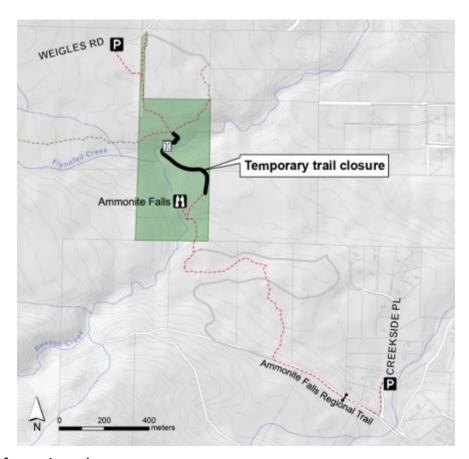

## Benson Creek Falls Regional Park - Temporary Trail Closure

A section of trail within Benson Creek Falls Regional Park in Electoral Area C will be closed April 7-16, 2025, for slope erosion repair. Visitors to the park will not be able to access Ammonite Falls from the Weigles Road parking lot during this time. For your safety, please be cautious, remain alert to construction activities when using the park and obey personnel and signs posted on site.