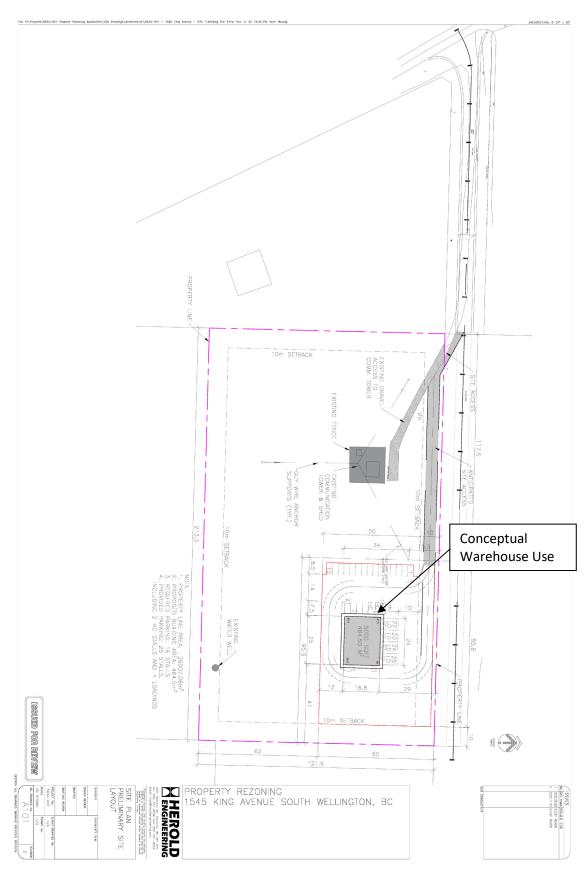

#### **PURPOSE OF PROPOSED BYLAW**

The purpose of the bylaw is to rezone the subject property from Residential 2 (RS2), Subdivision District 'M' to Medium Industry 1.4 (MI1.4), Subdivision District 'Z' to permit Medium Industry, Heavy Equipment Display, Light Industry, and Outdoor Sales as permitted uses; and one dwelling unit, rental of moving vehicles accessory to Mini Storage, and Marshalling Yard as accessory uses. A subzone is proposed to limit parcel coverage to 60%, maximum manufacturing floor area to 2,500 m², and to allow accessory outdoor storage. Please refer to the attached conceptual site plan which shows an example of what the proposed zone would permit.

## **Conceptual Site Plan**