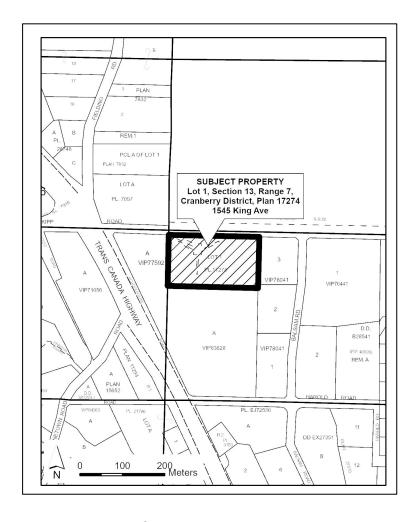

# NOTICE OF FIRST READING

APPLICATION NO. PL2022-068
AMENDMENT BYLAW NO. 2500.01

1545 King Avenue Electoral Area A

Bylaw 2500.01 affects the property shown on the location map to the left. The RDN intends to consider first reading of Bylaw 2500.01 at its regular Board meeting: