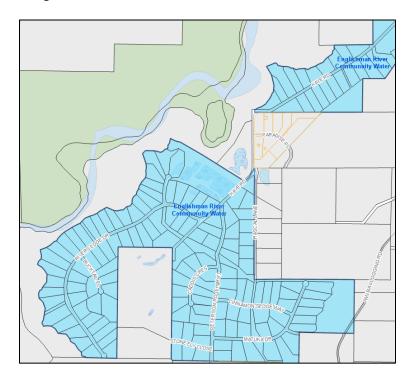

## Watermain Flushing - River's Edge Subdivision

Regional District of Nanaimo (RDN) Water System operators will be flushing (cleaning) watermains in the following area as part of the annual watermain maintenance program.

## **River's Edge Subdivision**

February 12 – 14, 2025, from 8 a.m. to 4:30 p.m.

Water Service Area customers should expect temporary disruption of service, intermittent drops in pressure and water discolouration during the hours and dates listed above. Please do laundry only in the evenings or on the weekends and ensure you have sufficient water for the day. The RDN is not responsible for any damages resulting from the use of discoloured water.