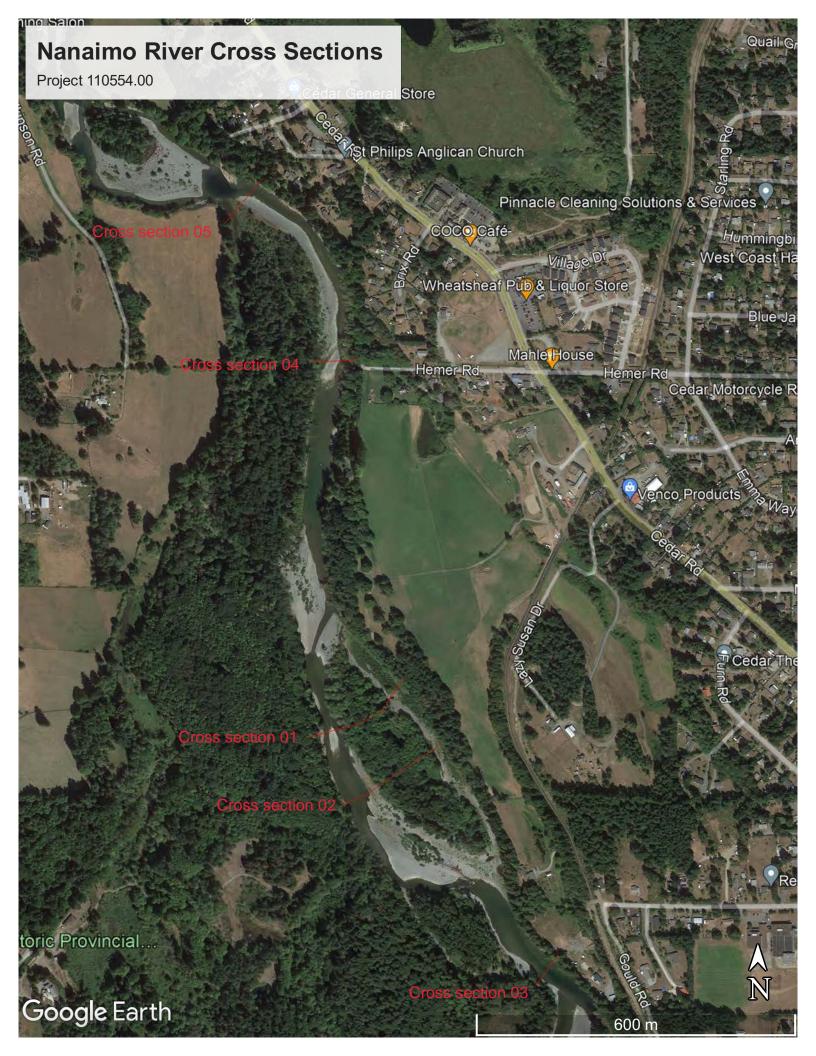

The scope of work included five river cross sections as shown in appendix A.

The fieldwork was completed September 20<sup>th</sup> and 21<sup>st</sup>, 2022. The weather conditions were sunny with a high of 20°c and clear skies. The river levels were low. The field crews wore chest waders and life jackets as they worked through the river cross sections.

# Appendix A

Approximate River Cross section Locations