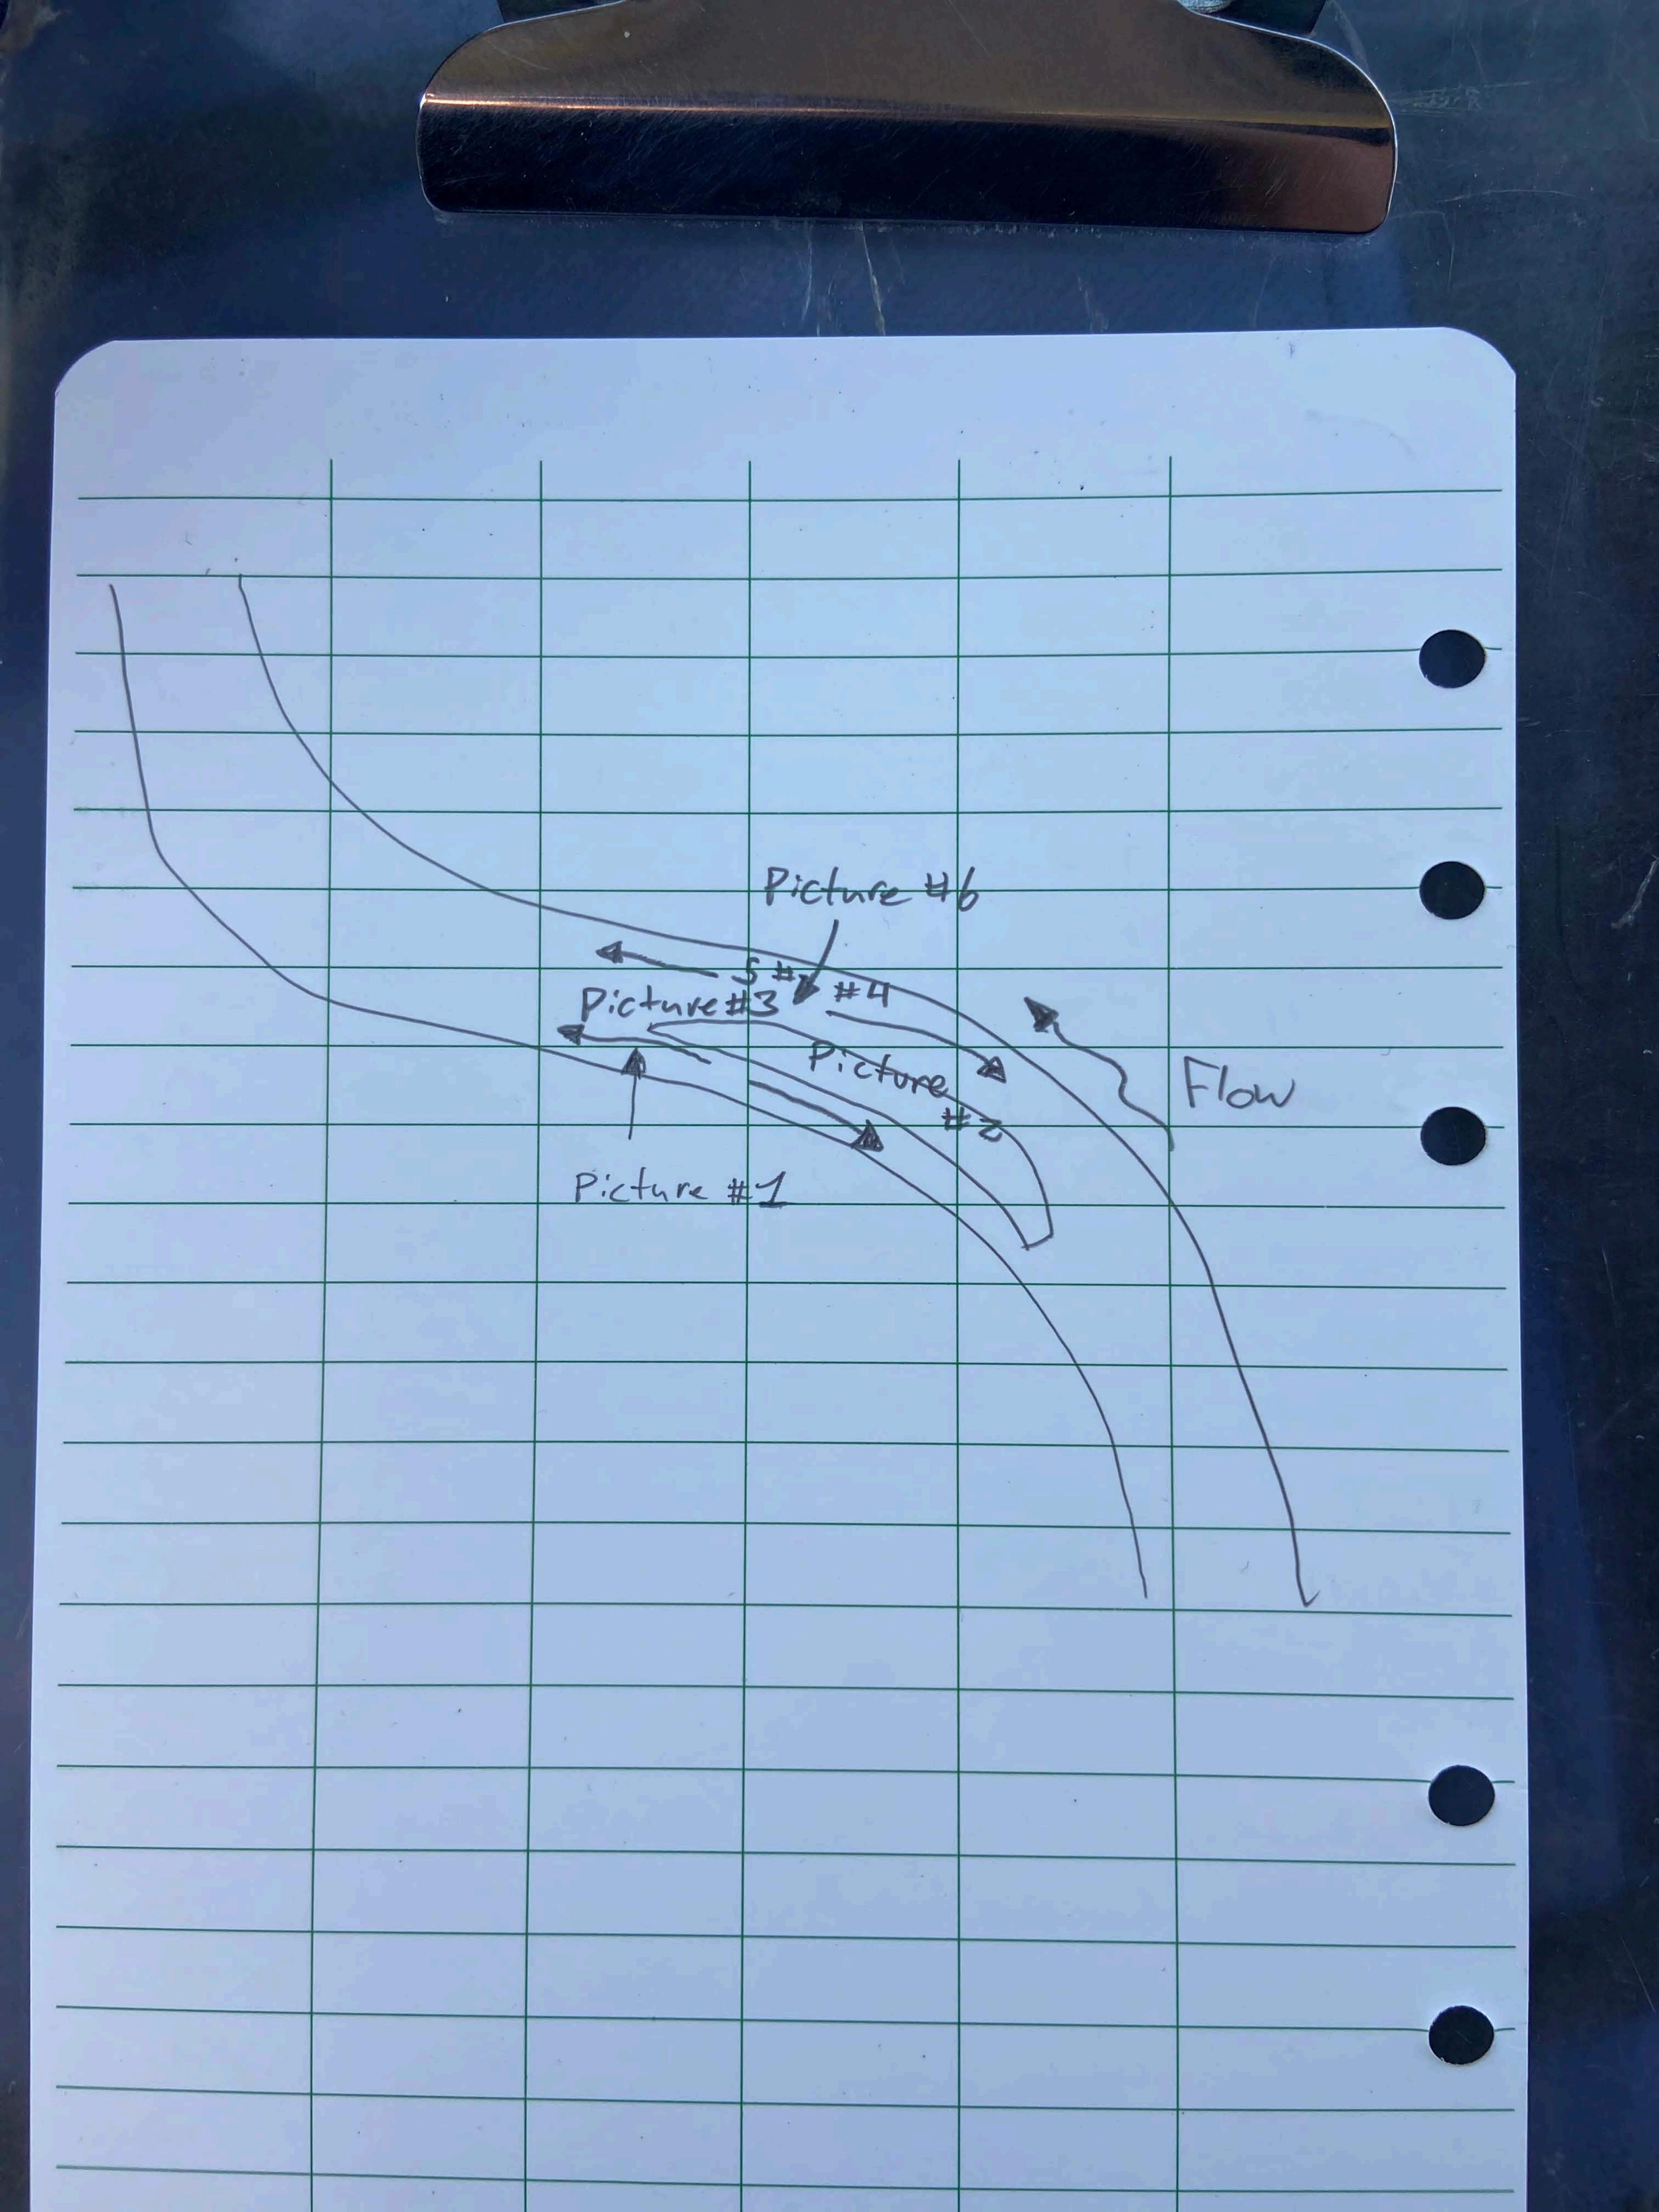

The survey equipment used was a Lecia TS06 Total Station (TS) and a Leica GS14 GNSS receiver connected to Smart Net base station PNAN (RTCM 4026).

GNSS control points were set at each cross section, the TS was set up on the GNSS control, and the TS was used to measure each cross section. Photos were taken at each cross sections and noted in the field notes. See Appendix B for the field note sketch for photo locations at each river cross section.

| 110554           |           | CROSS Se    | ction # 5   |            | R: BC<br>P: PC       |
|------------------|-----------|-------------|-------------|------------|----------------------|
| 2022,09,21       |           |             |             |            | 1 TSO61/FH           |
| Point ID         | CODE      |             | Desc        |            | HT                   |
| 3000             |           |             | GNSS        |            | 2,000m               |
| 3001             | SPK 3001  | 3           |             |            | 2,000 m              |
| TOSPK 300        |           | SPK 3001    | HI: 1,6:    | 24m HT     | : 1.554 <sub>m</sub> |
| 3002             | TOP       |             |             |            | (,655                |
| 3003             | TUE       |             |             |            | 3,70                 |
| 3004             | WITR      |             |             |            | 3,70                 |
| 3005             | THAX      |             |             |            | 3.50                 |
| 3006             | W712      |             |             |            | 1,653                |
| 3007             | 3PT.      |             |             |            | 1.655                |
| 300KE            | W/7/2     |             |             |            | 1.655                |
| ATERPA<br>ATERPA | THG       |             |             |            | 270                  |
| 307()            | SPT       |             |             |            | 1.653                |
| 1 3 U 1 J        | WT1       |             |             |            | 1,1,50               |
| 3012<br>BEN 3012 | アンド       |             |             |            | 1.637                |
|                  | TOP 7     | 15 M        |             |            |                      |
| Picture # 1      | west B.   | ank looking | east, 2022  | 2,09.21    | 38 am                |
| Picture # 2      | center o  | F side che  | mel looking | upstream   | 3:28 pm              |
| Picture #3       | Centero   | f side char | nel looking | Downstream | 3:28pm               |
| Picture #4       | Centero   | f River be  | king ups    | tream      | 3:29 pm              |
| Picture #5       | Center of | River loc   | Kina Dawa   | 1          | 3:29 pm              |
| Picture #6       |           |             |             |            | 3:31 pm              |
|                  |           |             |             |            |                      |
|                  |           |             |             |            |                      |
|                  |           |             |             |            |                      |
|                  |           |             |             |            |                      |