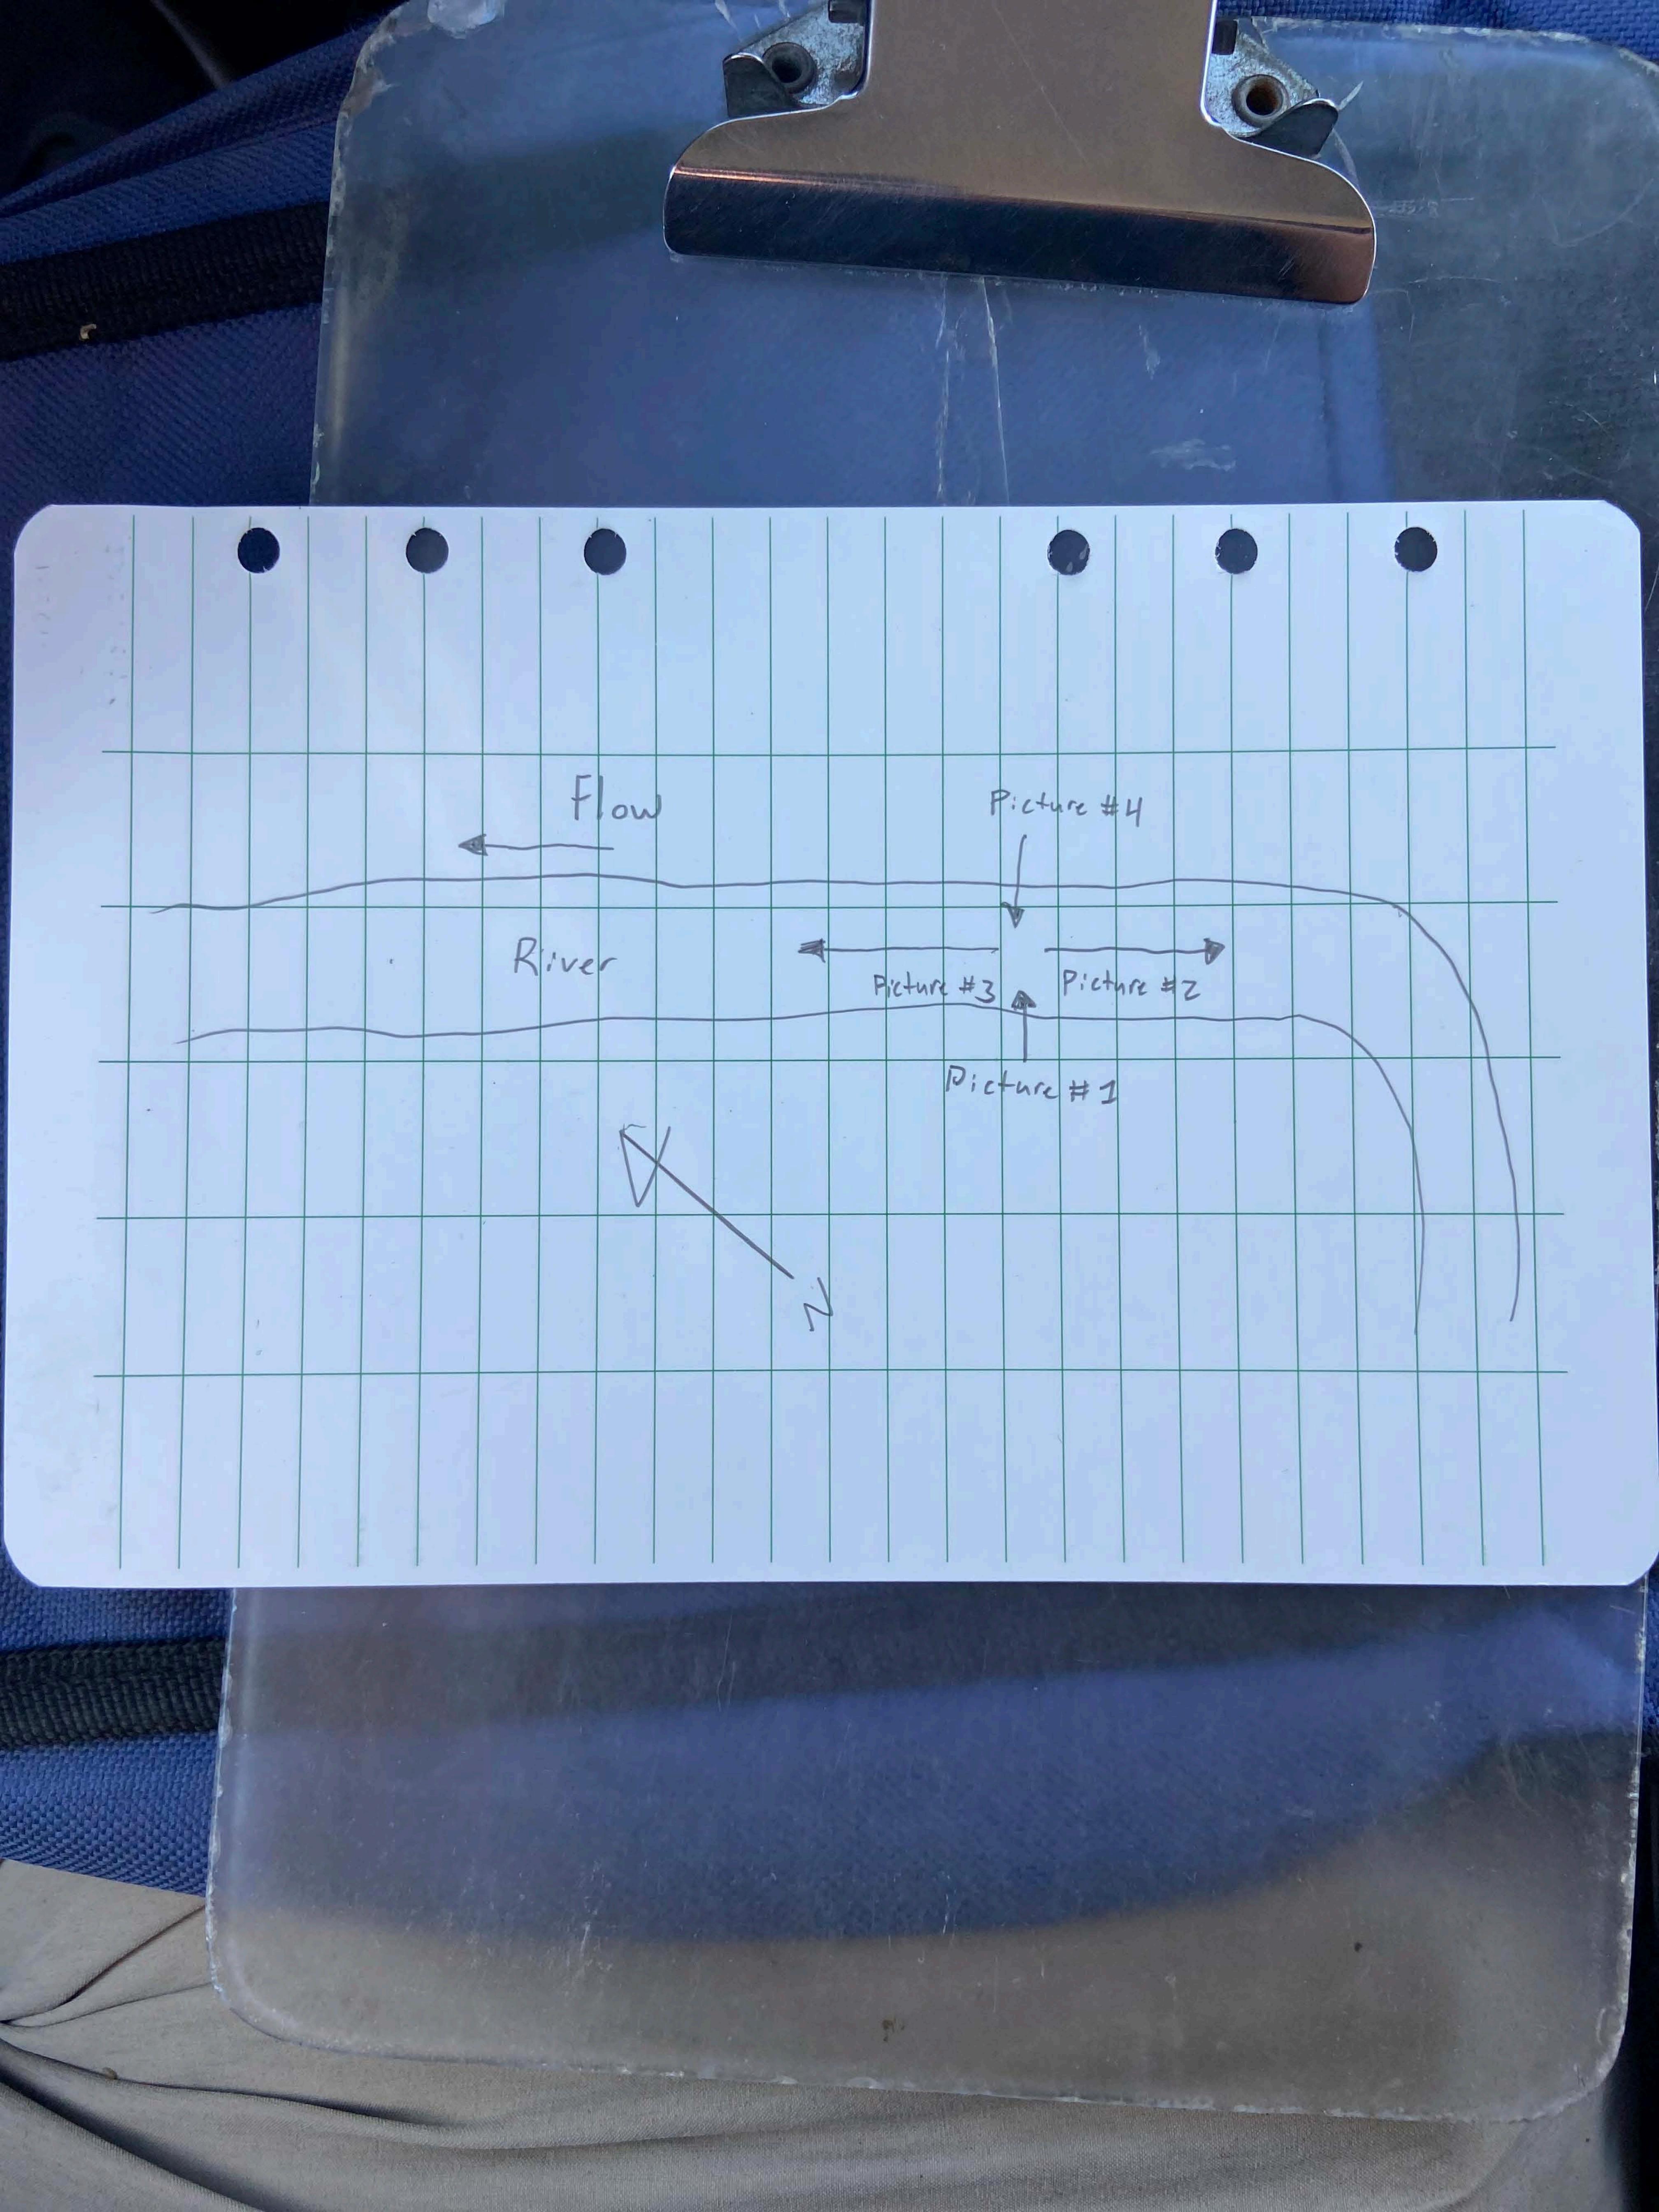

The survey equipment used was a Lecia TS06 Total Station (TS) and a Leica GS14 GNSS receiver connected to Smart Net base station PNAN (RTCM 4026).

GNSS control points were set at each cross section, the TS was set up on the GNSS control, and the TS was used to measure each cross section. Photos were taken at each cross sections and noted in the field notes. See Appendix B for the field note sketch for photo locations at each river cross section.

## Appendix B

**Cross Section Photo Locations** 

| TEVEL      |                                        | CK         | 055 Sect   | on        |         |         |
|------------|----------------------------------------|------------|------------|-----------|---------|---------|
|            |                                        |            | 7-2        |           |         |         |
|            |                                        |            |            |           |         | The Som |
| 50039      | TOP 7                                  |            |            |           | 1.655   | SOO M   |
| 50040      | TOE 7                                  |            |            |           | 3,700m  | 18645   |
| 50041-42   | SPT                                    |            |            |           | 11      | 1695    |
| 50043      | SPT                                    | C1055 5    | Section El | NDS,      | 3,250   |         |
|            |                                        |            |            |           |         | 55      |
|            |                                        | BI         | 21DG TO    | PO        |         |         |
|            |                                        |            |            |           |         |         |
| 100 SPK 46 | H6 BS6                                 | D SP K860Z | HI: 1,64   | 9m HT:    | 1570m   |         |
| 50044      | Ra11 1                                 |            |            |           | 1400m   |         |
| 50045-48   | Rail 1                                 |            |            |           | 0.100 m |         |
| 50049      | CL Bridge                              |            |            |           | 1,655m  | A D     |
|            |                                        |            |            |           |         |         |
| Picture #  | 1                                      | vest bank  | lockin     | ig East.  |         | COU     |
|            | 20                                     | 27.09.     | 219:04     | lam       |         | CAN     |
| Picture #2 | Center                                 | of Riv     | er looking | up Stream |         |         |
|            | 20                                     | 22.09,2    | 9:06       | n         |         |         |
| Picture #3 |                                        |            |            |           | regm    |         |
|            | 20                                     | 22,09,21   | 9:06       |           |         |         |
| Picture #  | 4 Eus                                  | + bank     | ook ing u  | vest      |         |         |
|            | The same of the last terms of the last |            | 9:07       |           |         |         |
|            |                                        |            |            |           |         |         |
|            |                                        |            |            |           |         |         |
|            |                                        |            |            |           |         |         |
|            |                                        |            |            |           |         |         |
|            |                                        |            |            |           |         |         |