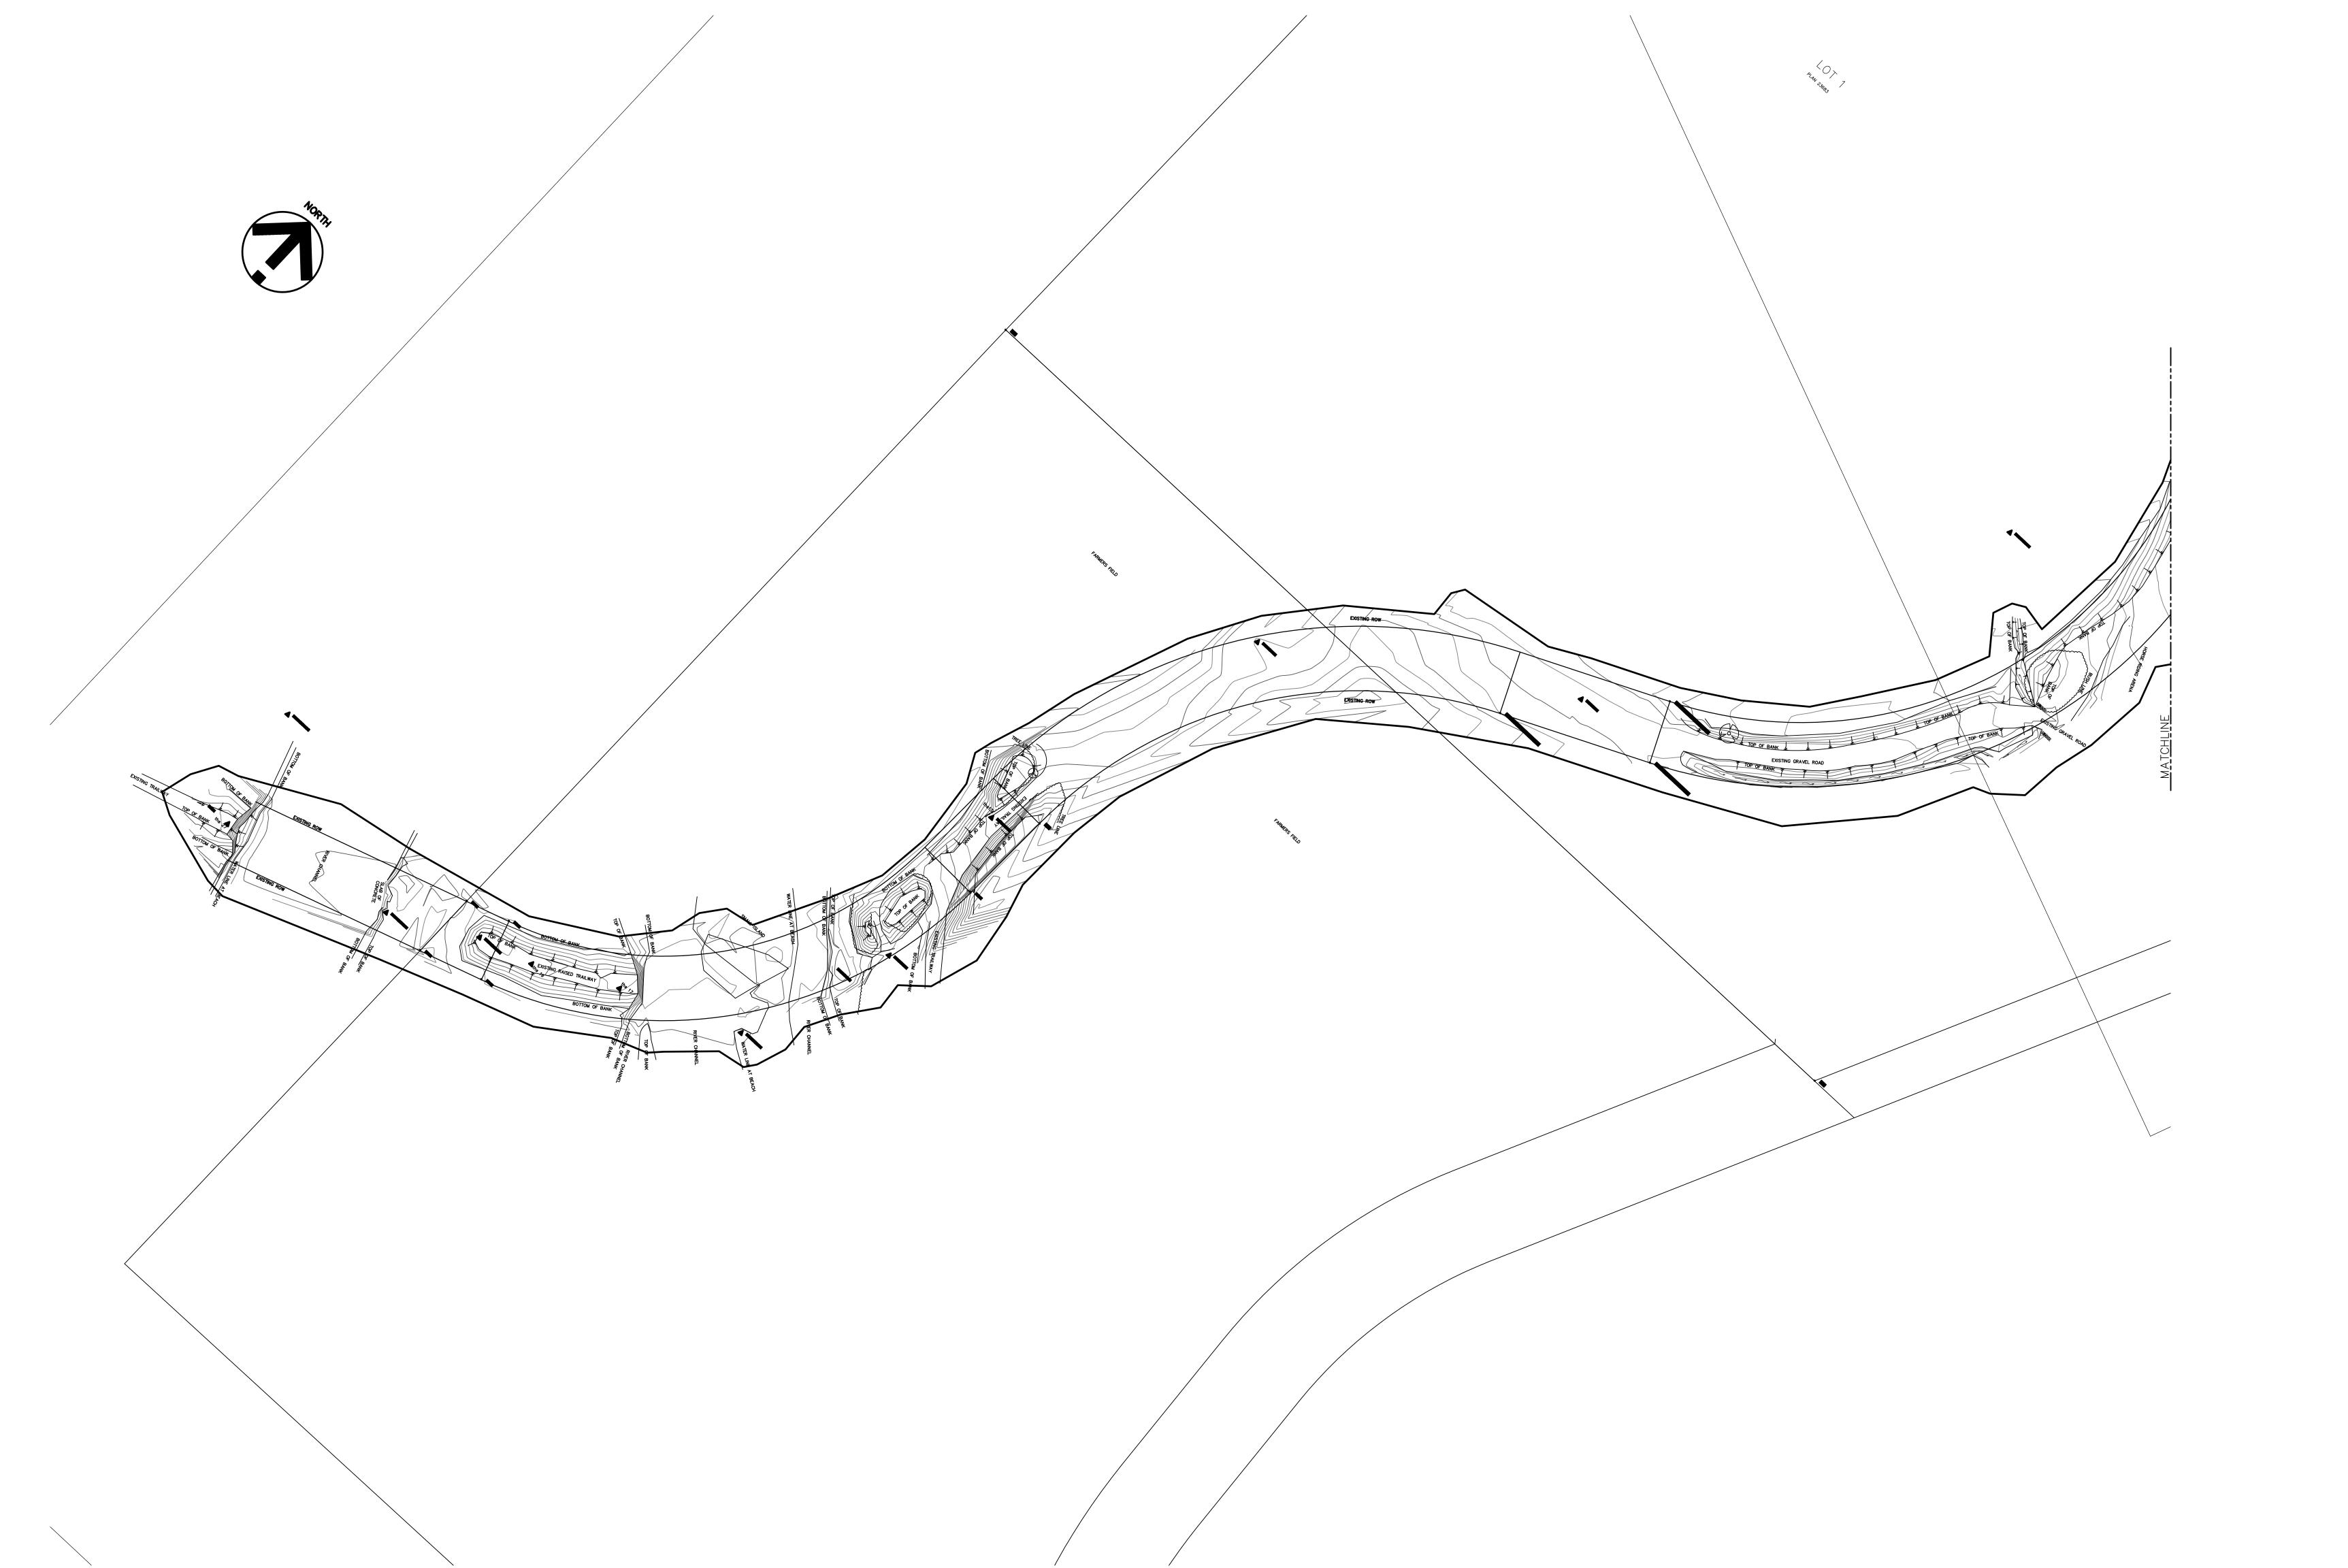

The scope of work included five river cross sections as shown in appendix A.

The fieldwork was completed September 20<sup>th</sup> and 21<sup>st</sup>, 2022. The weather conditions were sunny with a high of 20°c and clear skies. The river levels were low. The field crews wore chest waders and life jackets as they worked through the river cross sections.

The survey equipment used was a Lecia TS06 Total Station (TS) and a Leica GS14 GNSS receiver connected to Smart Net base station PNAN (RTCM 4026).

GNSS control points were set at each cross section, the TS was set up on the GNSS control, and the TS was used to measure each cross section. Photos were taken at each cross sections and noted in the field notes. See Appendix B for the field note sketch for photo locations at each river cross section.

# Appendix A

Approximate River Cross section Locations