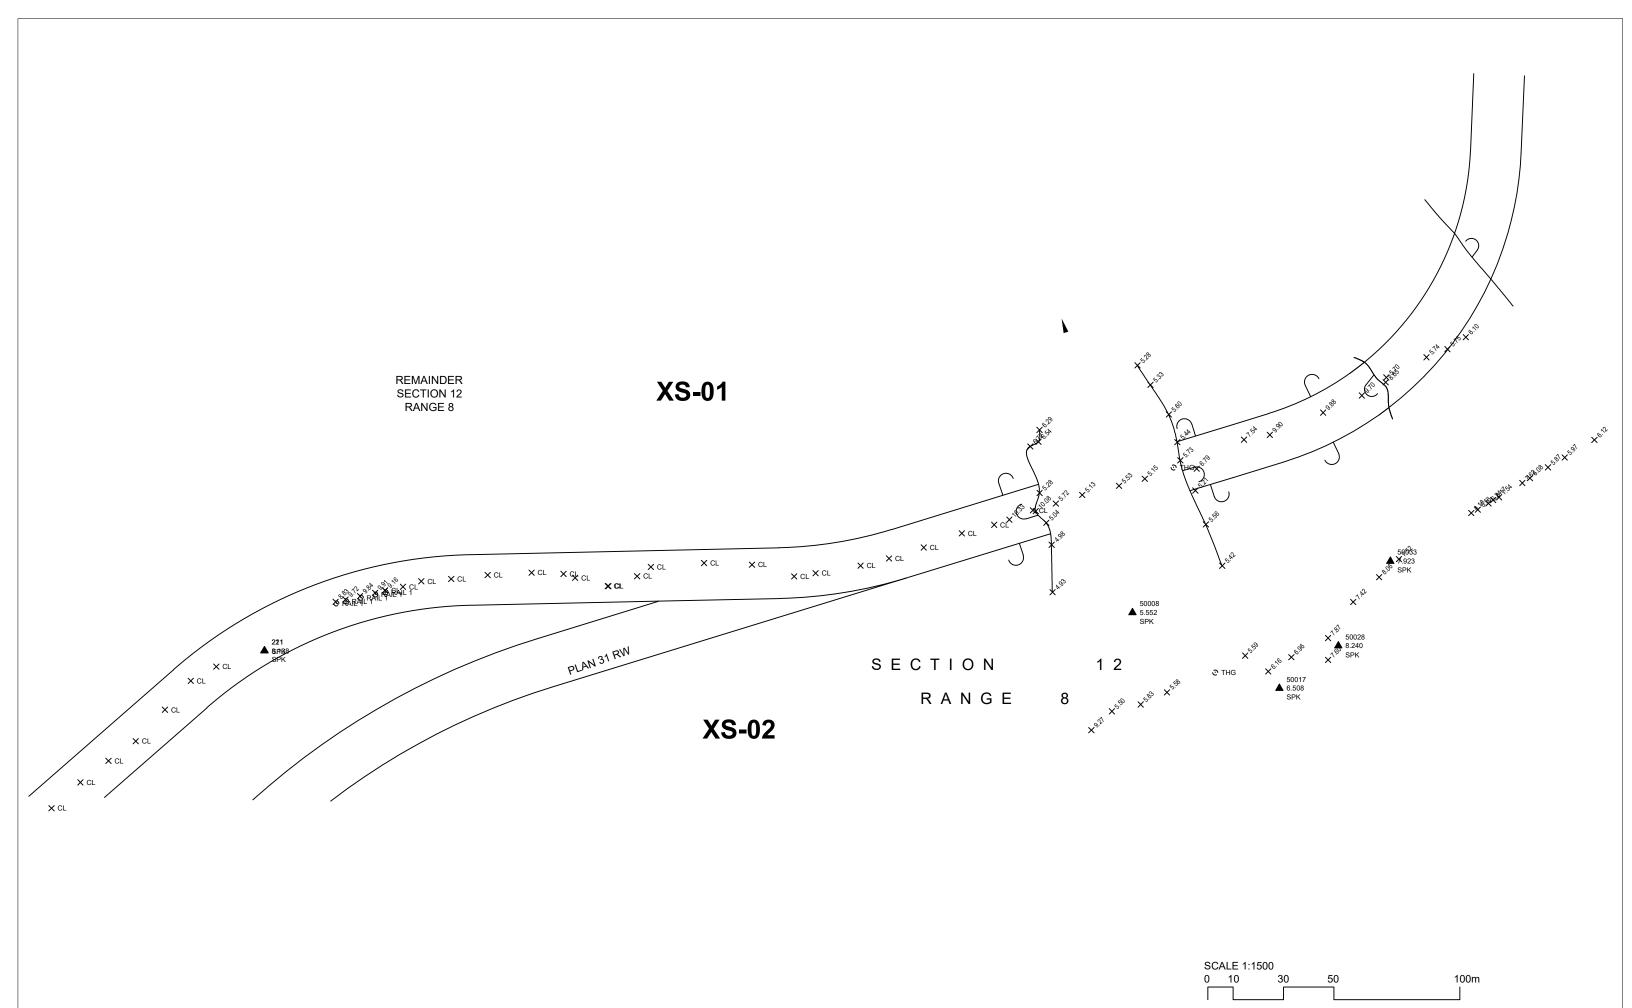

The scope of work included five river cross sections as shown in appendix A.

The fieldwork was completed September 20<sup>th</sup> and 21<sup>st</sup>, 2022. The weather conditions were sunny with a high of 20°c and clear skies. The river levels were low. The field crews wore chest waders and life jackets as they worked through the river cross sections.

The survey equipment used was a Lecia TS06 Total Station (TS) and a Leica GS14 GNSS receiver connected to Smart Net base station PNAN (RTCM 4026).

GNSS control points were set at each cross section, the TS was set up on the GNSS control, and the TS was used to measure each cross section. Photos were taken at each cross sections and noted in the field notes. See Appendix B for the field note sketch for photo locations at each river cross section.

# Appendix A

Approximate River Cross section Locations