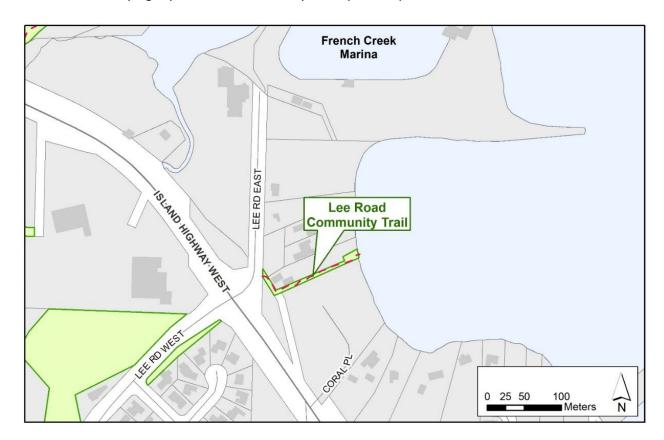

## Temporary Trail Closure – Lee Road Community Trail in French Creek

The Lee Road Community Trail will be closed to the public for up to six weeks starting November 28, 2023, for the installation of sewer services. Once the work is complete, the trail will be repaired, and the disturbed area will be replanted with trees and shrubs. For your safety, please remain alert to work activities and obey signs posted on site. Thank you for your cooperation.