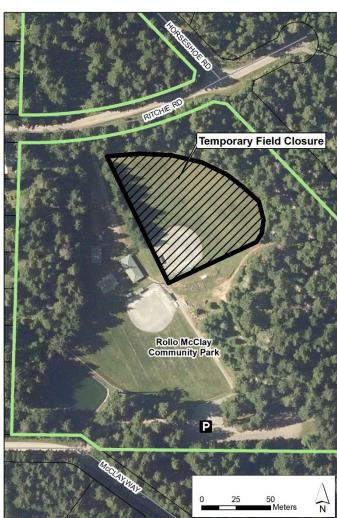

## Rollo McClay Community Park Sports Field Closure Starting May 3, 2023

The upper sports field (Ducky) located at Rollo McClay Community Park will be temporarily closed for maintenance work to improve the playing surface. The field closure will begin May 3, 2023, for approximately three months to establish grass turf and roots strong enough to withstand sport play. The adjacent field (Dogfish) will remain open during this time.