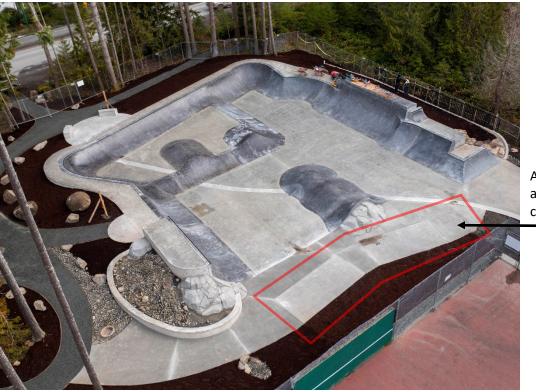

The area immediately surrounding the viewing area will be closed to the public during construction. Please be cautious and remain alert to construction activities when using the park.

Approximate area of construction