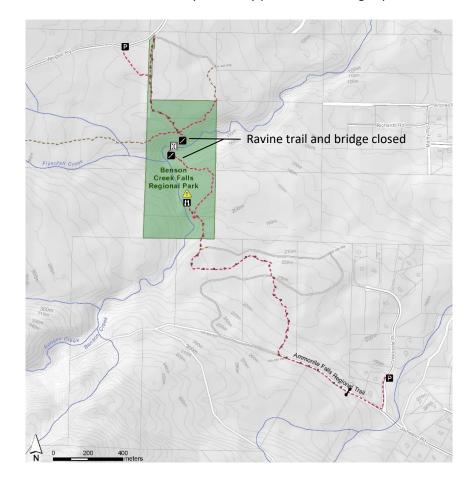

## Benson Creek Falls Temporary Trail Closed until May 18, 2022

The closure of the ravine trail for further trail upgrades has been extended to Wednesday, May 18. The public will be able to access the trail once again on May 19. Please note that park users will not be able to access Ammonite Falls or the truss bridge from the Weigles Road parking lot during this time. For your safety, please be alert to construction activity and obey personnel and signs posted on site.