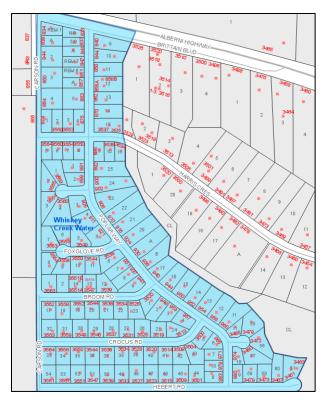

## Watermain Flushing – Whiskey Creek (Poplar Way Area)

Regional District of Nanaimo (RDN) Water System operators will be flushing (cleaning) watermains in the following area as part of the annual watermain maintenance program.

> Whiskey Creek – Poplar Way Area April 20 - 22, 2022 from 8 a.m. to 4:30 p.m.

Water Service Area customers should expect temporary disruption of service, intermittent drops in pressure and water discolouration during the hours and dates listed above. Please do laundry only in the evenings or on the weekends and ensure you have sufficient water for the day. The RDN is not responsible for any damages resulting from the use of discoloured water.