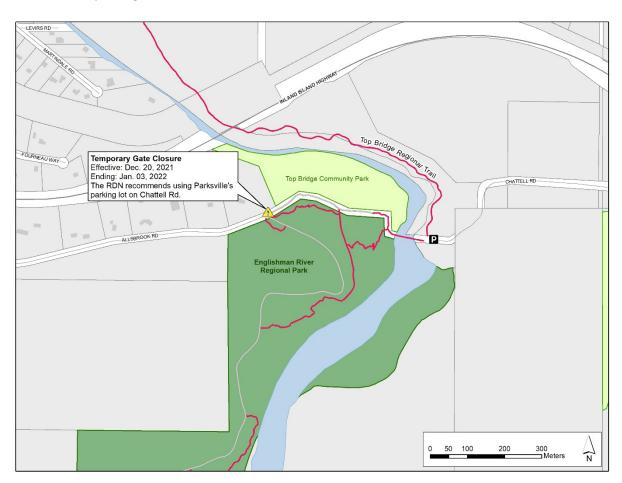

## Top Bridge Regional Trail - Allsbrook Road Gate Temporary Closure

December 20, 2021 – January 3, 2022

The Allsbrook Road gate to the parking lot at Top Bridge Regional Trail will be locked on Monday, December 20, 2021. The closure is expected to last for two weeks until Monday, January 3, 2022. The road into the park from the Allsbrook side will be graded and the parking lot will be resurfaced with gravel. These upgrades will improve the visitor experience at this popular swimming and hiking destination. There will be heavy equipment on site and visitors are asked to access the trail via the City of Parksville's parking lot on the east side of the river. This access is at the end of Chattell Road.