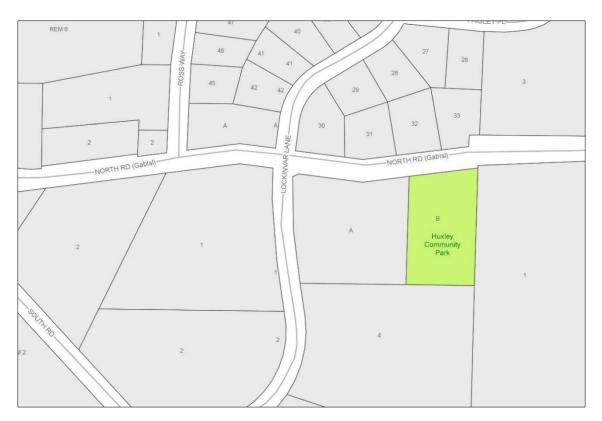

## **Construction Notice – Gabriola Skatepark**

Construction of the Gabriola Skatepark at Huxley Community Park is scheduled to begin on Wednesday, September 15. For safety reasons, the park will be closed from September 15 to September 21 while trees are being removed.

After September 21, the playground, tennis and sport court areas will be open to the public while construction continues. The parking area will be closed to the public for the duration of the project. Construction is expected to be complete in early 2022.