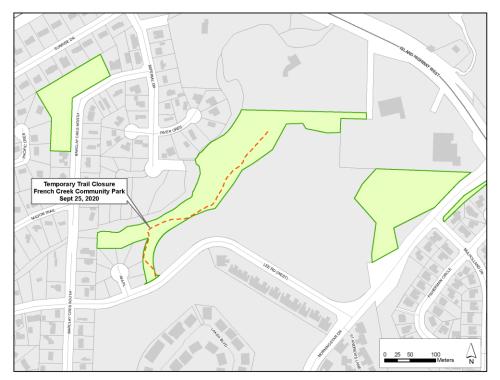

## French Creek Community Park - Temporary Trail Closure

We apologize for the location error in our September 22, 2020 Parks & Trails Alert. The trail through French Creek Community Park, in RDN Electoral Area G, is closed until further notice to allow logging work to be performed on the neighbouring private properties.

Although the logging work is being done by a private developer/contractor and is taking place on private lands, trail access and use are directly impacted. The trail will remain closed for the safety of the public until the completion of the work.