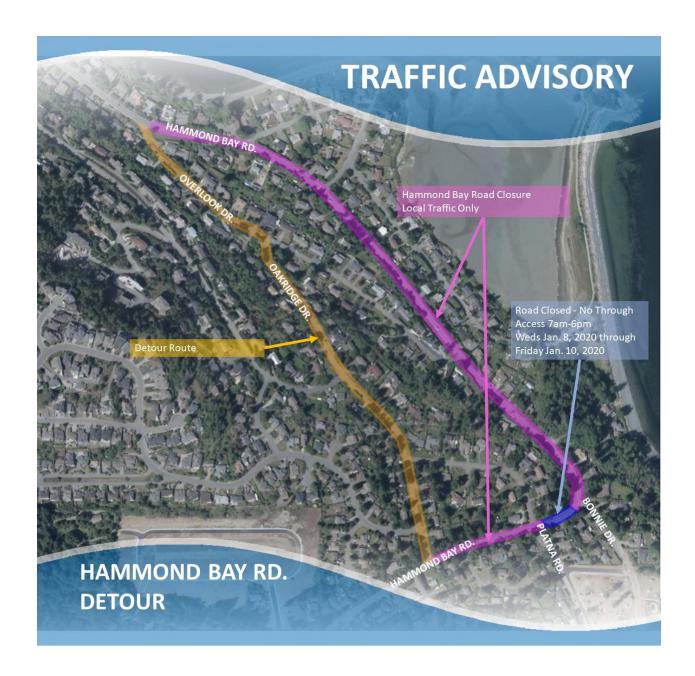

#### Wednesday January 8, 2020 to Friday January 10, 2020 from 7am to 6pm each day

- Hammond Bay Road will be closed to through traffic from Overlook Drive to Oakridge Drive.
- Local residents and emergency vehicle access will be maintained on Hammond Bay Road north of Bonnie Drive and west of Planta Road as shown below. There will be no through access between Bonnie Drive and Planta Road.
- All lane closures will be removed and the roadway opened up to traffic at the end of each shift.

#### **ALTERNATE ROUTES:**

Please use Overlook Drive and Oakridge Drive.

See the attached map for closures and routes. Construction signage and flaggers will be on site to direct traffic, and assist cyclists and pedestrians through the work zone.