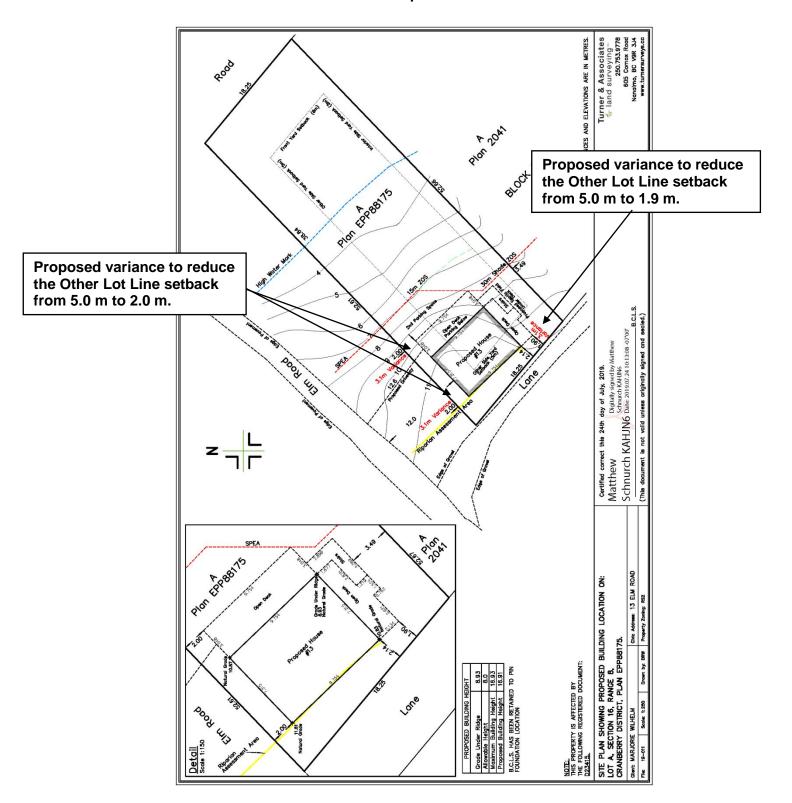

| 9.1.2 | Development Permit with Variance Application No. PL2019-099 - Lot A, Elm Road, Electoral Area A                                                                                                                                                                                                                      | 510 |
|-------|----------------------------------------------------------------------------------------------------------------------------------------------------------------------------------------------------------------------------------------------------------------------------------------------------------------------|-----|
|       | Delegations Wishing to Speak to Development Permit with Variance Application No. PL2019-099 - Lot A, Elm Road, Electoral Area A                                                                                                                                                                                      |     |
|       | (Electoral Area Directors, except EA B - One Vote)                                                                                                                                                                                                                                                                   |     |
|       | That the Board approve Development Permit with Variance No. PL2019-099 to permit the construction of a dwelling unit subject to the terms and conditions outlined in Attachment 2.                                                                                                                                   |     |
| 9.1.3 | Development Variance Permit Application No. PL2019-145 - 846<br>Ackerman Road, Electoral Area G                                                                                                                                                                                                                      | 521 |
|       | Delegations Wishing to Speak to Development Variance Permit Application No. PL2019-145 - 846 Ackerman Road, Electoral Area G                                                                                                                                                                                         |     |
|       | (Electoral Area Directors, except EA B - One Vote)                                                                                                                                                                                                                                                                   |     |
|       | That the Board approve Development Variance Permit No. PL2019-145 to reduce the setback from the exterior side lot line for dwelling units 1 to 5 and 11 to 20 subject to the terms and conditions outlined in Attachment 2.                                                                                         |     |
| 9.1.4 | Development Variance Permit Application No. PL2018-216 - 3835<br>Charlton Drive, Electoral Area H                                                                                                                                                                                                                    | 531 |
|       | Delegations Wishing to Speak to Development Variance Permit Application No. PL2018-216 - 3835 Charlton Drive, Electoral Area H                                                                                                                                                                                       |     |
|       | (Electoral Area Directors, except EA B - One Vote)                                                                                                                                                                                                                                                                   |     |
|       | That the Board approve Development Variance Permit No. PL2018-<br>216 to reduce the front lot line setback from 8.0 metres to 5.0 metres<br>for a proposed dwelling unit subject to the terms and conditions<br>outlined in Attachment 2.                                                                            |     |
| 9.1.5 | Development Variance Permit Application No. PL2019-110 - 1640<br>Stewart Road, Electoral Area E                                                                                                                                                                                                                      | 545 |
|       | Delegations Wishing to Speak to Development Variance Permit<br>Application No. PL2019-110 - 1640 Stewart Road, Electoral Area E                                                                                                                                                                                      |     |
|       | (Electoral Area Directors, except EA B - One Vote)                                                                                                                                                                                                                                                                   |     |
|       | That the Board approve Development Variance Permit No. PL2019-110 to reduce the setback for an interior side lot line and the natural boundary of the sea to permit the renovation of an existing dwelling unit and to permit a second storey addition subject to the terms and conditions outlined in Attachment 2. |     |
|       |                                                                                                                                                                                                                                                                                                                      |     |