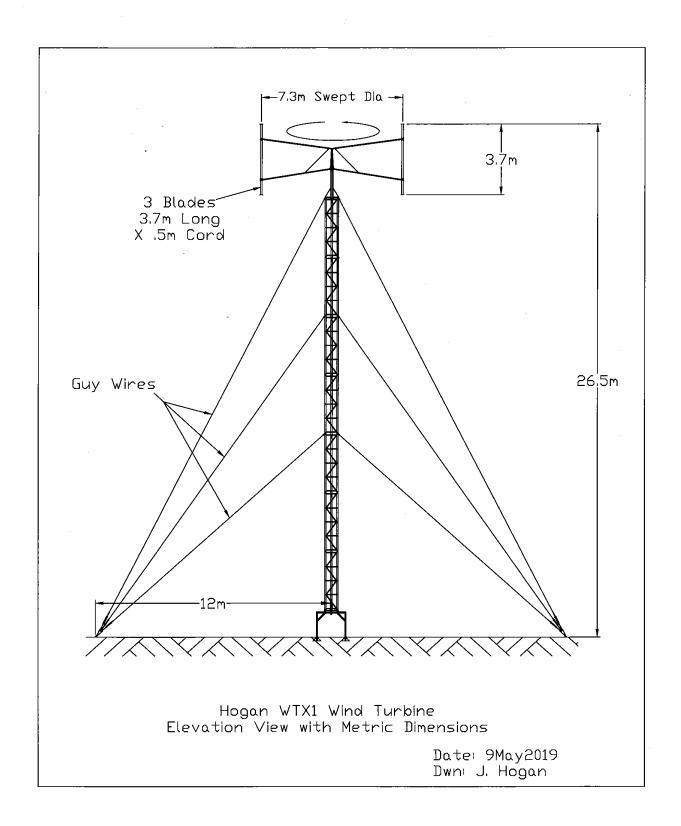

Delegations Wishing to Speak to Temporary Use Permit Application No. PL2019-090 - Kipp Road, Electoral Area A

Please note: The original recommendation was varied by the Committee

561

568

(Electoral Area Directors, except EA B - One Vote)

- 1. That Item 6 of the conditions of approval of Development Permit Application No. PL2019-090 listed in Attachment 3, Schedule 1 Conditions of Permit, be amended to add the words "to include carcass surveys of birds, bats, and other incidental species following survey recommendations to be provided by a professional biologist" after the words ...prepared by a qualified professional.
- 2. That the Board receive the Summary of the Public Information Meeting held on July 10, 2019.
- 3. That the Board approve Temporary Use Permit No. PL2019-090 to allow the use of a wind turbine on the subject property subject to the terms and conditions outlined in Attachment 3, as amended.