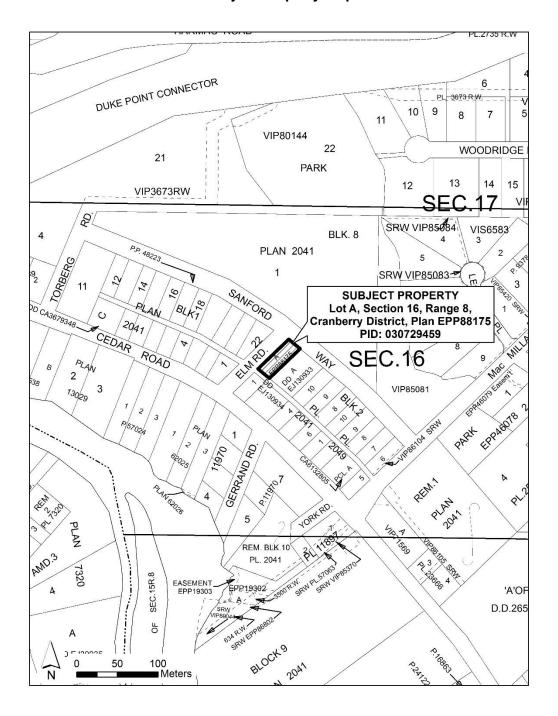

| 9.1.2 | Development Permit with Variance Application No. PL2019-099 - Lot A, Elm Road, Electoral Area A                                                                                                                                                                                                                      | 510 |
|-------|----------------------------------------------------------------------------------------------------------------------------------------------------------------------------------------------------------------------------------------------------------------------------------------------------------------------|-----|
|       | Delegations Wishing to Speak to Development Permit with Variance Application No. PL2019-099 - Lot A, Elm Road, Electoral Area A                                                                                                                                                                                      |     |
|       | (Electoral Area Directors, except EA B - One Vote)                                                                                                                                                                                                                                                                   |     |
|       | That the Board approve Development Permit with Variance No. PL2019-099 to permit the construction of a dwelling unit subject to the terms and conditions outlined in Attachment 2.                                                                                                                                   |     |
| 9.1.3 | Development Variance Permit Application No. PL2019-145 - 846<br>Ackerman Road, Electoral Area G                                                                                                                                                                                                                      | 521 |
|       | Delegations Wishing to Speak to Development Variance Permit Application No. PL2019-145 - 846 Ackerman Road, Electoral Area G                                                                                                                                                                                         |     |
|       | (Electoral Area Directors, except EA B - One Vote)                                                                                                                                                                                                                                                                   |     |
|       | That the Board approve Development Variance Permit No. PL2019-145 to reduce the setback from the exterior side lot line for dwelling units 1 to 5 and 11 to 20 subject to the terms and conditions outlined in Attachment 2.                                                                                         |     |
| 9.1.4 | Development Variance Permit Application No. PL2018-216 - 3835<br>Charlton Drive, Electoral Area H                                                                                                                                                                                                                    | 531 |
|       | Delegations Wishing to Speak to Development Variance Permit Application No. PL2018-216 - 3835 Charlton Drive, Electoral Area H                                                                                                                                                                                       |     |
|       | (Electoral Area Directors, except EA B - One Vote)                                                                                                                                                                                                                                                                   |     |
|       | That the Board approve Development Variance Permit No. PL2018-<br>216 to reduce the front lot line setback from 8.0 metres to 5.0 metres<br>for a proposed dwelling unit subject to the terms and conditions<br>outlined in Attachment 2.                                                                            |     |
| 9.1.5 | Development Variance Permit Application No. PL2019-110 - 1640<br>Stewart Road, Electoral Area E                                                                                                                                                                                                                      | 545 |
|       | Delegations Wishing to Speak to Development Variance Permit<br>Application No. PL2019-110 - 1640 Stewart Road, Electoral Area E                                                                                                                                                                                      |     |
|       | (Electoral Area Directors, except EA B - One Vote)                                                                                                                                                                                                                                                                   |     |
|       | That the Board approve Development Variance Permit No. PL2019-110 to reduce the setback for an interior side lot line and the natural boundary of the sea to permit the renovation of an existing dwelling unit and to permit a second storey addition subject to the terms and conditions outlined in Attachment 2. |     |
|       |                                                                                                                                                                                                                                                                                                                      |     |