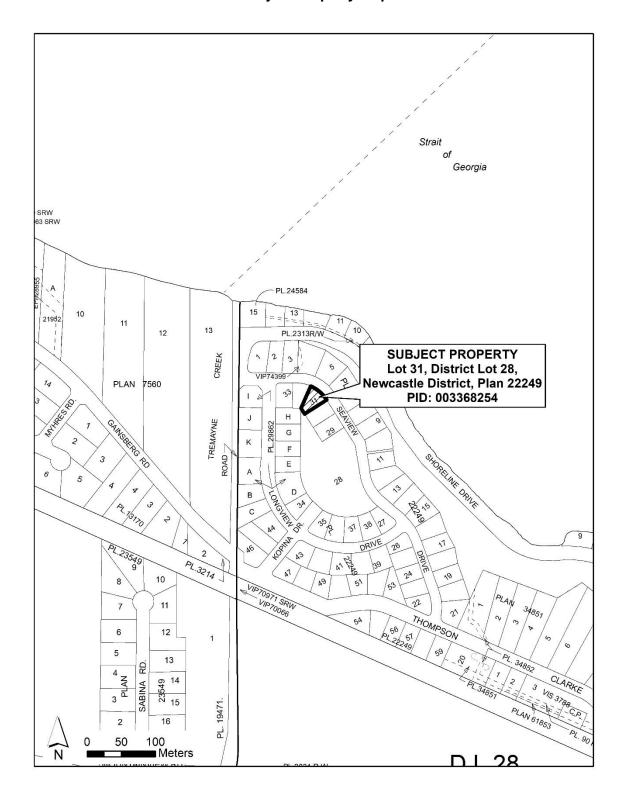

That the Regional District of Nanaimo adopt its portion of the additional \$380,300 required in the 2019 Englishman River Water Service capital budget for Contract 1.

- 8. ITEMS REMOVED FROM THE CONSENT AGENDA
- 9. COMMITTEE RECOMMENDATIONS
  - 9.1 Electoral Area Services Committee
    - 9.1.1 Development Permit with Variance Application No. PL2019-057 Lot 31 Seaview Drive, Electoral Area H

495

Delegations Wishing to Speak to Development Permit with Variance Application No. PL2019-057 - Lot 31 Seaview Drive, Electoral Area H

Please note: The original recommendation was varied by the Committee

(Electoral Area Directors, except EA B - One Vote)

- 1. That Item 6 of conditions of approval of Development Permit with Variance Application No. PL2019-057 listed in Attachment 2, Schedule 1 Conditions of permit, be removed from the conditions of approval.
- 2. That the Board approve Development Permit with Variance No. PL2019-057 to permit the development of a dwelling unit, accessory building, and associated yard area subject to the terms and conditions outlined in Attachment 2, as amended to remove Item 6 from the conditions of approval.
- 3. That the Board exempt Lot 31, District Lot 28, Newcastle District, Plan 22249 from Section 13(b) of Bylaw 1469 to allow the construction of a dwelling unit within 15 metres from the natural boundary of any other watercourse including a lake, marsh or pond.

There are fish in Domey Creek and the Great Blue Herons periodically feed there in the winter see attached photo January 26, 2009. We informed the biologist that was doing the owner's study that we have seen fish in this creek which there is no mention in your summary. Our RDN director was also made aware.

The frontage on this lot is Domey Creek that has flow of water all year round. This is not a ditch.

The variance for off street parking only justifies the argument that the proposed development is too large for a lot this size. The Kopina estate development was designed with a number of smaller lots to support a 1200 square bungalow building scheme. The size of this build does not suit the charm of our development. There is a restrictive covenant on file with land titles in Victoria attachment # that applies to this lot that limits the height of buildings to 15 feet.