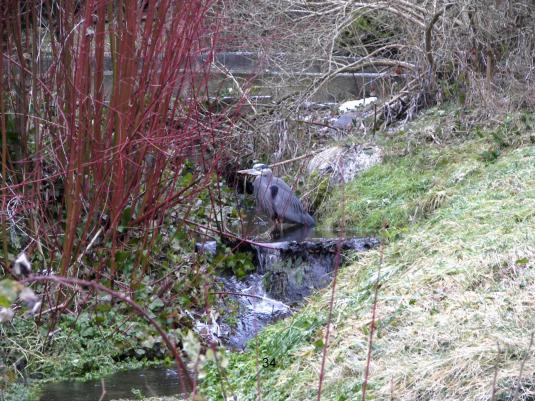

There are fish in Domey Creek and the Great Blue Herons periodically feed there in the winter see attached photo January 26, 2009. We informed the biologist that was doing the owner's study that we have seen fish in this creek which there is no mention in your summary. Our RDN director was also made aware.