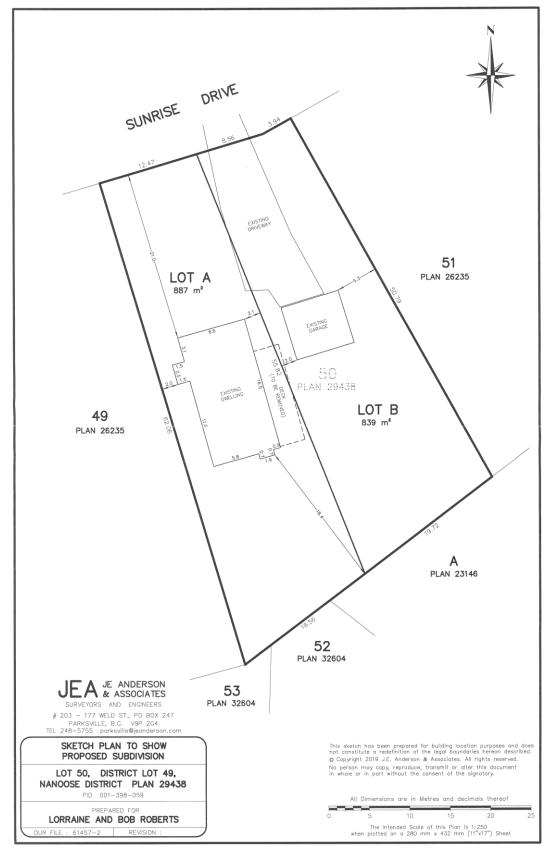

Delegations Wishing to Speak to Development Variance Permit No. PL2019-156 for lot depth and Request for Relaxation of the Minimum 10 percent Perimeter Frontage Requirement in relation to Subdivision Application No. PL2019-044 - 1396 Sunrise Drive, Electoral Area G

(Electoral Area Directors, except EA B - One Vote)

- 1. That the Board approve the request to relax the minimum 10% perimeter frontage requirements for proposed Lots A and B in relation to Subdivision Application No. PL2019-044, subject to the terms and conditions outlined in Attachments 2 and 3.
- 2. That the Board approve the request to increase the permitted lot depth for proposed lots A and B for Development Variance Permit No. PL2019-156, subject to the terms and conditions outlined in Attachments 2 and 3.
- 9.1.8 Temporary Use Permit Application No. PL2019-090 Kipp Road, Electoral Area A