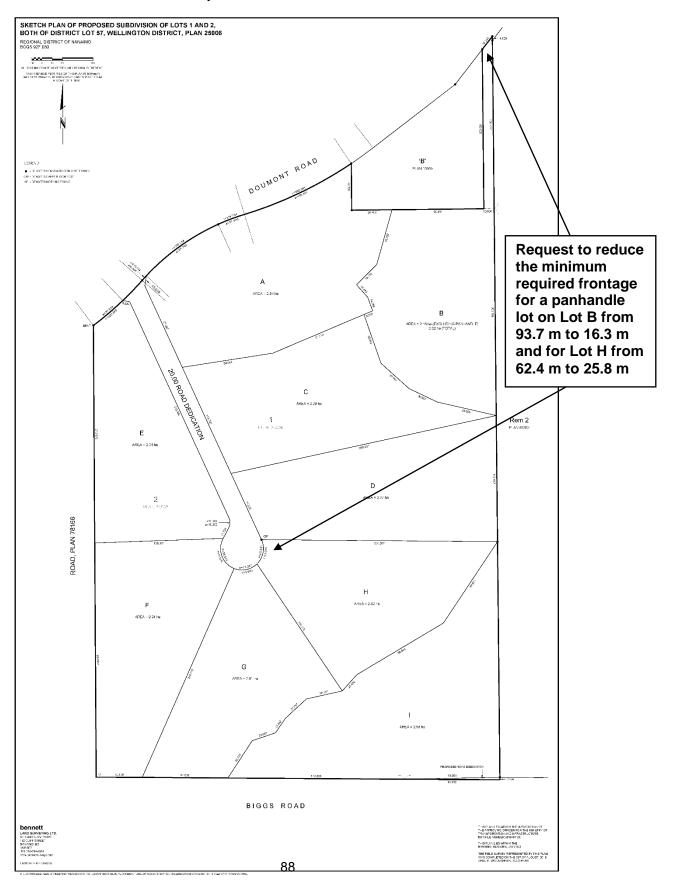

## 7.1 ELECTORAL AREA SERVICES COMMITTEE RECOMMENDATIONS

|     | 7.1.1  | Request for Relaxation of the Minimum 10 percent Perimeter<br>Frontage Requirement in relation to Subdivision Application No.<br>PL2018-116 - 6961, 6931, 6973 and 6977 Doumont Road, Electoral<br>Area C | 83  |
|-----|--------|-----------------------------------------------------------------------------------------------------------------------------------------------------------------------------------------------------------|-----|
|     |        | (Electoral Area Directors, except EA B - One Vote)                                                                                                                                                        |     |
|     |        | That the Board approve the request to relax the minimum 10% perimeter frontage requirements for proposed Lots B and H in relation to Subdivision Application No. PL2018-116.                              |     |
|     | 7.1.2  | Municipal Insurance Association of British Columbia Society Coverage                                                                                                                                      | 90  |
|     |        | (All Directors - Weighted Vote)                                                                                                                                                                           |     |
|     |        | 1. That the Board endorse offering the Municipal Insurance<br>Association of British Columbia Society coverage to the volunteer fire<br>department societies.                                             |     |
|     |        | 2. That the Board endorse contributions of \$5,000 to the insurance deductible reserve accounts to increase the reserve balance to a maximum of \$100,000.                                                |     |
|     | 7.1.3  | Bow Horn Bay Fire Protection Boundary Expansion                                                                                                                                                           | 98  |
|     |        | (All Directors - One Vote)                                                                                                                                                                                |     |
|     |        | That "Bow Horn Bay Fire Protection Service Amendment Bylaw No. 1385.10, 2019" be introduced, read three times, and forwarded to the Inspector of Municipalities for approval.                             |     |
|     | 7.1.4  | Dashwood Fire Hall Alternative Approval Process Results                                                                                                                                                   | 105 |
|     |        | (All Directors - One Vote)                                                                                                                                                                                |     |
|     |        | 1. That "Dashwood Fire Hall Service Area Establishment Bylaw No. 1785, 2019", be adopted.                                                                                                                 |     |
|     |        | (All Directors - Weighted Vote)                                                                                                                                                                           |     |
|     |        | 2. That "Dashwood Fire Hall Loan Authorization Bylaw No. 1789, 2019", be adopted.                                                                                                                         |     |
| 7.2 | COMMIT | TEE OF THE WHOLE RECOMMENDATIONS                                                                                                                                                                          |     |
|     | 7.2.1  | 2020 Board and Standing Committee Regular Meeting Schedule                                                                                                                                                | 115 |
|     |        | (All Directors - One Vote)                                                                                                                                                                                |     |
|     |        | That the 2020 Board and Standing Committee regular meeting schedule be approved as presented.                                                                                                             |     |
|     |        |                                                                                                                                                                                                           |     |