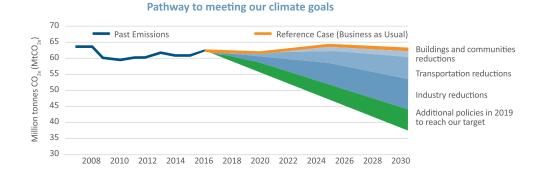

rward in reducing GHGs by shifting away from fossil fuels towards clean and renewable energy. Emissions from on-road transportation remains the second highest contributor to GHGs in the province, second to industry, and the largest contributor (66% of total emissions) in the RDN.

As stated under Goal 1 in the RGS, the RDN and member municipalities can directly and indirectly influence the level of emissions generated due to land use pattern, built form, transportation systems, construction standards and landfill operations. Continuing efforts to make communities more compact, complete and energy-efficient is essential to achieving this goal.

The actions listed below demonstrate the important role that the RDN and member municipalities play in implementing change across the region.

147





Chart 1: Provincial Emissions Inventory & Targets

## **REGIONAL ACTIONS**

### Greenhouse Gas Emissions Reduction

In 2018, within the RDN, 2,764,906 cubic metres of landfill gas was captured through the Landfill Gas Collection Project.

## Greater Nanaimo Pollution Control Centre Co-Generation System

In 2018, the Greater Nanaimo Pollution Control Centre (GNPCC) co-generation system converted waste gas (methane) into 136,000 kilowatt hours of electricity, which was sold back to the electrical grid, earning \$14,000. This amount of energy production is equivalent to the power usage for 22 homes in one year. The GNPCC also captured 427,181 cubic metres of biogas and utilized it to fuel the boilers and co-generation system.

#### **RDN Remains Carbon Neutral**

In 2018, the RDN remained