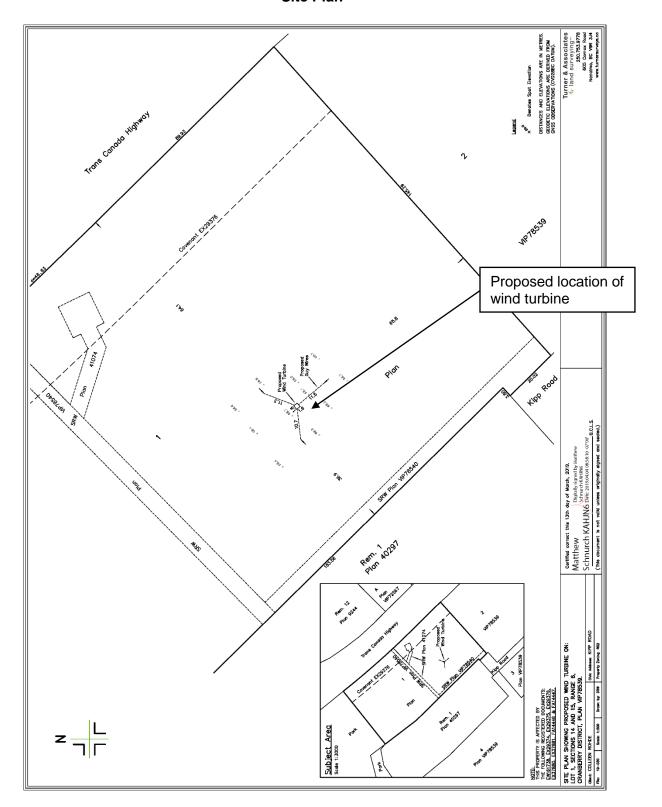

Delegations Wishing to Speak to Temporary Use Permit Application No. PL2019-090 - Kipp Road, Electoral Area A

Please note: The original recommendation was varied by the Committee

561

568

(Electoral Area Directors, except EA B - One Vote)

- 1. That Item 6 of the conditions of approval of Development Permit Application No. PL2019-090 listed in Attachment 3, Schedule 1 Conditions of Permit, be amended to add the words "to include carcass surveys of birds, bats, and other incidental species following survey recommendations to be provided by a professional biologist" after the words ...prepared by a qualified professional.
- 2. That the Board receive the Summary of the Public Information Meeting held on July 10, 2019.
- 3. That the Board approve Temporary Use Permit No. PL2019-090 to allow the use of a wind turbine on the subject property subject to the terms and conditions outlined in Attachment 3, as amended.