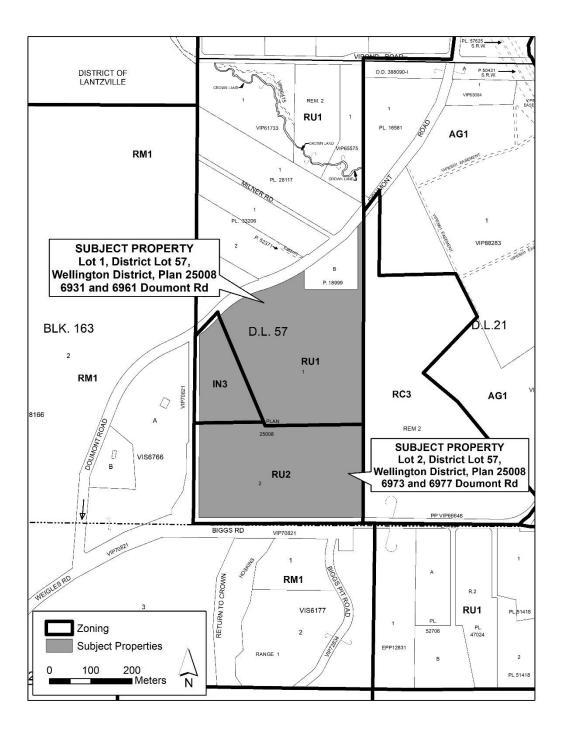

## 7.1 ELECTORAL AREA SERVICES COMMITTEE RECOMMENDATIONS

|     | 7.1.1  | Request for Relaxation of the Minimum 10 percent Perimeter<br>Frontage Requirement in relation to Subdivision Application No.<br>PL2018-116 - 6961, 6931, 6973 and 6977 Doumont Road, Electoral<br>Area C | 83  |
|-----|--------|-----------------------------------------------------------------------------------------------------------------------------------------------------------------------------------------------------------|-----|
|     |        | (Electoral Area Directors, except EA B - One Vote)                                                                                                                                                        |     |
|     |        | That the Board approve the request to relax the minimum 10% perimeter frontage requirements for proposed Lots B and H in relation to Subdivision Application No. PL2018-116.                              |     |
|     | 7.1.2  | Municipal Insurance Association of British Columbia Society Coverage                                                                                                                                      | 90  |
|     |        | (All Directors - Weighted Vote)                                                                                                                                                                           |     |
|     |        | 1. That the Board endorse offering the Municipal Insurance<br>Association of British Columbia Society coverage to the volunteer fire<br>department societies.                                             |     |
|     |        | 2. That the Board endorse contributions of \$5,000 to the insurance deductible reserve accounts to increase the reserve balance to a maximum of \$100,000.                                                |     |
|     | 7.1.3  | Bow Horn Bay Fire Protection Boundary Expansion                                                                                                                                                           | 98  |
|     |        | (All Directors - One Vote)                                                                                                                                                                                |     |
|     |        | That "Bow Horn Bay Fire Protection Service Amendment Bylaw No. 1385.10, 2019" be introduced, read three times, and forwarded to the Inspector of Municipalities for approval.                             |     |
|     | 7.1.4  | Dashwood Fire Hall Alternative Approval Process Results                                                                                                                                                   | 105 |
|     |        | (All Directors - One Vote)                                                                                                                                                                                |     |
|     |        | 1. That "Dashwood Fire Hall Service Area Establishment Bylaw No. 1785, 2019", be adopted.                                                                                                                 |     |
|     |        | (All Directors - Weighted Vote)                                                                                                                                                                           |     |
|     |        | 2. That "Dashwood Fire Hall Loan Authorization Bylaw No. 1789, 2019", be adopted.                                                                                                                         |     |
| 7.2 | COMMIT | TEE OF THE WHOLE RECOMMENDATIONS                                                                                                                                                                          |     |
|     | 7.2.1  | 2020 Board and Standing Committee Regular Meeting Schedule                                                                                                                                                | 115 |
|     |        | (All Directors - One Vote)                                                                                                                                                                                |     |
|     |        | That the 2020 Board and Standing Committee regular meeting schedule be approved as presented.                                                                                                             |     |
|     |        |                                                                                                                                                                                                           |     |