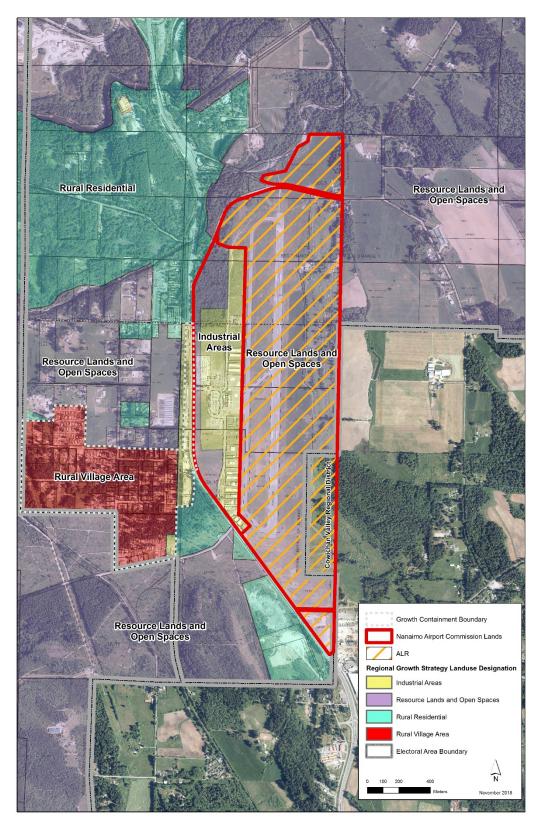

|       | 9.2.2                                                                                                                                                                         | Northern Community Sewer Service Area Development Cost Charge Reserve Fund Expenditure Bylaw No. 1800, 2019                                               | 595 |  |  |  |
|-------|-------------------------------------------------------------------------------------------------------------------------------------------------------------------------------|-----------------------------------------------------------------------------------------------------------------------------------------------------------|-----|--|--|--|
|       |                                                                                                                                                                               | (Parksville, Qualicum Beach, Electoral Areas E, G - Weighted Vote)                                                                                        |     |  |  |  |
|       |                                                                                                                                                                               | 1. That "Northern Community Sewer Service Area Development Cost Charge Reserve Fund Expenditure Bylaw No. 1800, 2019" be introduced and read three times. |     |  |  |  |
|       |                                                                                                                                                                               | (Parksville, Qualicum Beach, Electoral Areas E, G - 2/3 Weighted Vote)                                                                                    |     |  |  |  |
|       |                                                                                                                                                                               | 2. That "Northern Community Sewer Service Area Development Cost Charge Reserve Fund Expenditure Bylaw No. 1800, 2019" be adopted.                         |     |  |  |  |
|       | 9.2.3                                                                                                                                                                         | Bylaw No. 1655.10, 2019 – Water User Rates Amendments 2019                                                                                                | 599 |  |  |  |
|       |                                                                                                                                                                               | (Electoral Areas A, E, F, G - Weighted Vote)                                                                                                              |     |  |  |  |
|       |                                                                                                                                                                               | 1. That "Regional District of Nanaimo Water Services Fees & Charges Amendment Bylaw No. 1655.10, 2019" be introduced and read three times.                |     |  |  |  |
|       |                                                                                                                                                                               | (Electoral Areas A, E, F, G - 2/3 Weighted Vote)                                                                                                          |     |  |  |  |
|       |                                                                                                                                                                               | 2. That "Regional District of Nanaimo Water Services Fees & Charges Amendment Bylaw No. 1655.10, 2019" be adopted.                                        |     |  |  |  |
| REPOR | RTS                                                                                                                                                                           |                                                                                                                                                           |     |  |  |  |
| 10.1  | OCP ar<br>Consult                                                                                                                                                             | nd Zoning Amendments for Nanaimo Airport Draft Amendments for action                                                                                      | 604 |  |  |  |
|       | (Elector                                                                                                                                                                      | ral Area Directors, except EA B - One Vote)                                                                                                               |     |  |  |  |
|       | That the Board receive the draft Official Community Plan and zoning bylaw amendments for the Nanaimo Airport lands for the purpose of community and stakeholder consultation. |                                                                                                                                                           |     |  |  |  |
| 10.2  | Official                                                                                                                                                                      | Election Results – 2019 Electoral Area G By-election                                                                                                      | 632 |  |  |  |
|       | (All Directors - One Vote)                                                                                                                                                    |                                                                                                                                                           |     |  |  |  |
|       |                                                                                                                                                                               |                                                                                                                                                           |     |  |  |  |