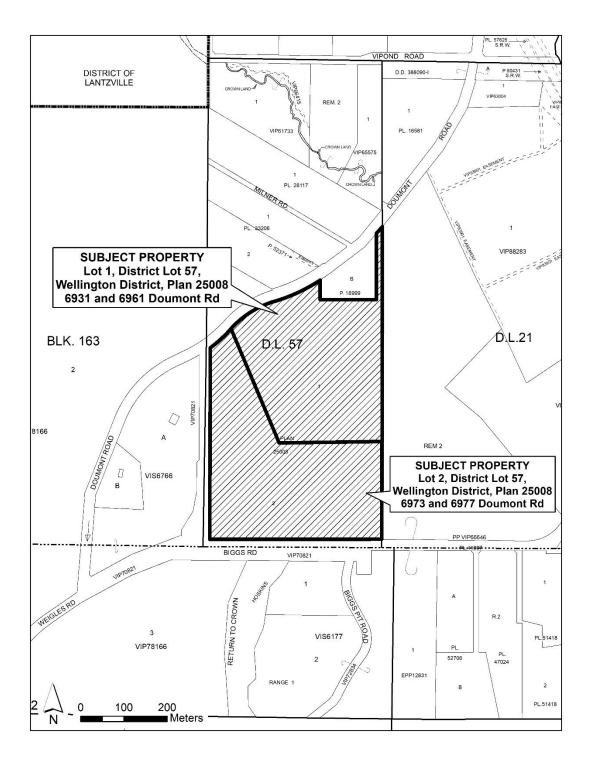

## 7.1 ELECTORAL AREA SERVICES COMMITTEE RECOMMENDATIONS

|     | 7.1.1  | Request for Relaxation of the Minimum 10 percent Perimeter<br>Frontage Requirement in relation to Subdivision Application No.<br>PL2018-116 - 6961, 6931, 6973 and 6977 Doumont Road, Electoral<br>Area C | 83  |
|-----|--------|-----------------------------------------------------------------------------------------------------------------------------------------------------------------------------------------------------------|-----|
|     |        | (Electoral Area Directors, except EA B - One Vote)                                                                                                                                                        |     |
|     |        | That the Board approve the request to relax the minimum 10% perimeter frontage requirements for proposed Lots B and H in relation to Subdivision Application No. PL2018-116.                              |     |
|     | 7.1.2  | Municipal Insurance Association of British Columbia Society Coverage                                                                                                                                      | 90  |
|     |        | (All Directors - Weighted Vote)                                                                                                                                                                           |     |
|     |        | 1. That the Board endorse offering the Municipal Insurance<br>Association of British Columbia Society coverage to the volunteer fire<br>department societies.                                             |     |
|     |        | 2. That the Board endorse contributions of \$5,000 to the insurance deductible reserve accounts to increase the reserve balance to a maximum of \$100,000.                                                |     |
|     | 7.1.3  | Bow Horn Bay Fire Protection Boundary Expansion                                                                                                                                                           | 98  |
|     |        | (All Directors - One Vote)                                                                                                                                                                                |     |
|     |        | That "Bow Horn Bay Fire Protection Service Amendment Bylaw No. 1385.10, 2019" be introduced, read three times, and forwarded to the Inspector of Municipalities for approval.                             |     |
|     | 7.1.4  | Dashwood Fire Hall Alternative Approval Process Results                                                                                                                                                   | 105 |
|     |        | (All Directors - One Vote)                                                                                                                                                                                |     |
|     |        | 1. That "Dashwood Fire Hall Service Area Establishment Bylaw No. 1785, 2019", be adopted.                                                                                                                 |     |
|     |        | (All Directors - Weighted Vote)                                                                                                                                                                           |     |
|     |        | 2. That "Dashwood Fire Hall Loan Authorization Bylaw No. 1789, 2019", be adopted.                                                                                                                         |     |
| 7.2 | COMMIT | TEE OF THE WHOLE RECOMMENDATIONS                                                                                                                                                                          |     |
|     | 7.2.1  | 2020 Board and Standing Committee Regular Meeting Schedule                                                                                                                                                | 115 |
|     |        | (All Directors - One Vote)                                                                                                                                                                                |     |
|     |        | That the 2020 Board and Standing Committee regular meeting schedule be approved as presented.                                                                                                             |     |
|     |        |                                                                                                                                                                                                           |     |