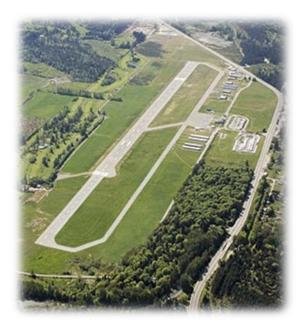

ssion Chair dated August 13, 2019

#### **ATTACHMENT 1**

# **SUBJECT PROPERTY MAP**



# ATTACHMENT 2 MAP OF CURRENT RGS LAND USE DESIGNATION



# ATTACHMENT 3 CURRENT OCP SECTION 8.8 NANAIMO AIRPORT

# 8.8 Nanaimo Airport

The Nanaimo Airport is located on approximately 211.0 ha of land situated in the south west corner of Electoral Area 'A'. It is a regional facility, owned and operated bv the Nanaimo Commission (NAC) with a primary catchment area extending from approximately Qualicum Bay in Electoral Area 'H' to the north and the City of Duncan to the south.

Recent and ongoing upgrades including a runway extension, installation of navigational equipment, and a major terminal upgrade are expected to improve airport reliability and create opportunities for increased passenger service.



The airport lands are located above the Cassidy Aquifer which is known to be highly vulnerable to surface contamination. Aquifer protection is of utmost importance to plan area residents. Therefore the community wishes to ensure that all activities on airport lands are conducted in a manner which minimizes the risk of groundwater contamination.

In response to these concerns, the RDN shall strongly encourage the NAC, when proposing activities on airport lands which have the potential to impact the Cassidy Aquifer, to take proactive aquifer protection measures such as the preparation of a hydrogeological assessment and conducting work under the supervision of a Hydrogeologist or qualified engineer to ensure that the aquifer is protected against the impacts of development.

Throughout the