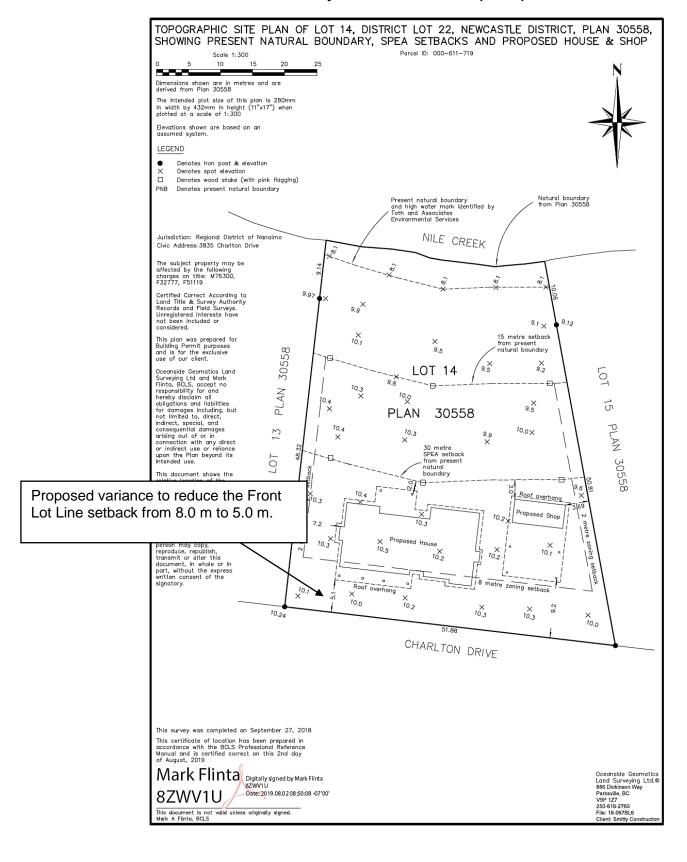

| 9.1.2 | Development Permit with Variance Application No. PL2019-099 - Lot A, Elm Road, Electoral Area A                                                                                                                                                                                                                      | 510 |
|-------|----------------------------------------------------------------------------------------------------------------------------------------------------------------------------------------------------------------------------------------------------------------------------------------------------------------------|-----|
|       | Delegations Wishing to Speak to Development Permit with Variance Application No. PL2019-099 - Lot A, Elm Road, Electoral Area A                                                                                                                                                                                      |     |
|       | (Electoral Area Directors, except EA B - One Vote)                                                                                                                                                                                                                                                                   |     |
|       | That the Board approve Development Permit with Variance No. PL2019-099 to permit the construction of a dwelling unit subject to the terms and conditions outlined in Attachment 2.                                                                                                                                   |     |
| 9.1.3 | Development Variance Permit Application No. PL2019-145 - 846<br>Ackerman Road, Electoral Area G                                                                                                                                                                                                                      | 521 |
|       | Delegations Wishing to Speak to Development Variance Permit Application No. PL2019-145 - 846 Ackerman Road, Electoral Area G                                                                                                                                                                                         |     |
|       | (Electoral Area Directors, except EA B - One Vote)                                                                                                                                                                                                                                                                   |     |
|       | That the Board approve Development Variance Permit No. PL2019-145 to reduce the setback from the exterior side lot line for dwelling units 1 to 5 and 11 to 20 subject to the terms and conditions outlined in Attachment 2.                                                                                         |     |
| 9.1.4 | Development Variance Permit Application No. PL2018-216 - 3835<br>Charlton Drive, Electoral Area H                                                                                                                                                                                                                    | 531 |
|       | Delegations Wishing to Speak to Development Variance Permit Application No. PL2018-216 - 3835 Charlton Drive, Electoral Area H                                                                                                                                                                                       |     |
|       | (Electoral Area Directors, except EA B - One Vote)                                                                                                                                                                                                                                                                   |     |
|       | That the Board approve Development Variance Permit No. PL2018-<br>216 to reduce the front lot line setback from 8.0 metres to 5.0 metres<br>for a proposed dwelling unit subject to the terms and conditions<br>outlined in Attachment 2.                                                                            |     |
| 9.1.5 | Development Variance Permit Application No. PL2019-110 - 1640<br>Stewart Road, Electoral Area E                                                                                                                                                                                                                      | 545 |
|       | Delegations Wishing to Speak to Development Variance Permit<br>Application No. PL2019-110 - 1640 Stewart Road, Electoral Area E                                                                                                                                                                                      |     |
|       | (Electoral Area Directors, except EA B - One Vote)                                                                                                                                                                                                                                                                   |     |
|       | That the Board approve Development Variance Permit No. PL2019-110 to reduce the setback for an interior side lot line and the natural boundary of the sea to permit the renovation of an existing dwelling unit and to permit a second storey addition subject to the terms and conditions outlined in Attachment 2. |     |
|       |                                                                                                                                                                                                                                                                                                                      |     |