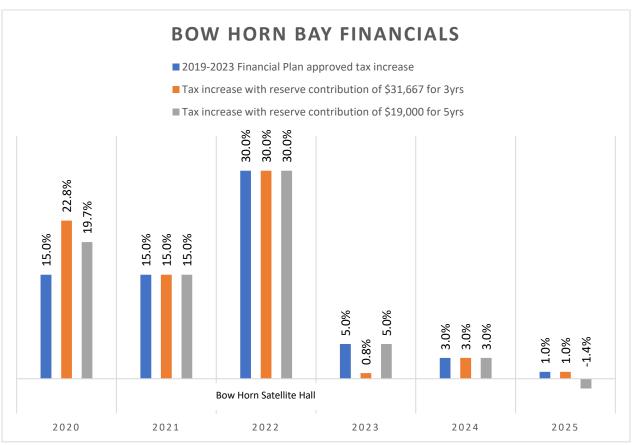

Agreement");
- The services provided are services to the community provided for, or on behalf of, the sponsoring member;
- The Service Provider Agreement has been approved by the sponsoring member's council or board by resolution or bylaw; and
- The MIABC has received payment of a premium on behalf of the associate member.

It is important to understand that the sponsoring member's deductible will apply to claims brought against the associate member and the sponsoring member will be responsible for the payment of any costs incurred below the deductible. In addition, all claims brought against the associate member will form part of the sponsoring member's claims history and experience rating.





#### **Insurance Deductible Implications**





#### **Insurance Deductible Implications**





#### **Insurance Deductible Implications**







#### STAFF REPORT

TO: Electoral Area Services Committee MEETING: September 3, 2019

FROM: Catherine Morrison FILE: 7200 01 BHB FPA

Manager, Emergency Services

**SUBJECT:** Bow Horn Bay Fire Protection Boundary Expansion

#### RECOMMENDATION

That "Bow Horn Bay Fire Protection Service Amendment Bylaw No. 1385.10, 2019" be introduced, read three times, and forwarded to the Inspector of Municipalities for approval.

#### **SUMMARY**

The Regional District of Nanaimo (RDN) and Bow Horn Bay Fire Department (BHBFD) received requests from three property owners on Marshland Road in the Spider Lake area of Electoral Areas H and F to have fire protection supplied by the Bow Horn Bay Fire Department. The locations of the properties requesting thi