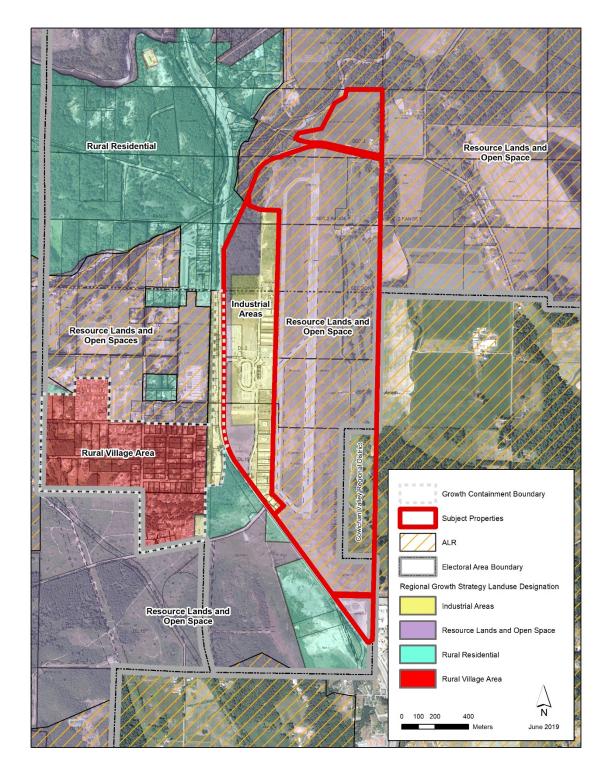

tnerships" will also be advanced through this project.

Courtney Simpson csimpson@rdn.bc.ca
August 20, 2019

# Reviewed by:

- K. Fowler, Manager, Long Range Planning and Energy & Sustainability
- G. Garbutt, General Manager, Strategic & Community Development
- P. Carlyle, Chief Administrative Officer

#### Attachments:

- 1. Subject Property Map
- 2. Map of Current RGS Land Use Designation
- 3. Current OCP Section 8.8 Nanaimo Airport
- 4. Map of Current OCP Land Use Designation
- 5. Map of Current Zoning
- 6. Draft OCP Nanaimo Airport Designation
- 7. Draft Nanaimo Airport Zone
- 8. Project Terms of Reference
- 9. Letter from Nanaimo Airport Commission Chair dated August 13, 2019

#### **ATTACHMENT 1**

# **SUBJECT PROPERTY MAP**



# ATTACHMENT 2 MAP OF CURRENT RGS LAND USE DESIGNATION



# ATTACHMENT 3 CURRENT OCP SECTION 8.8 NANAIMO AIRPORT

# 8.8 Nanaimo Airport

The Nanaimo Airport is located on approximately 211.0 ha of land situated in the south west corner of Electoral Area 'A'. It is a regional facility, owned and operated bv the Nanaimo Commission (NAC) with a primary catchment area extending from approximately Qualicum Bay in Electoral Area 'H' to the north and the City of Duncan to the south.

Recent and ongoing upgrades including a runway extension, installation of navigational equipment, and a major terminal upgrade are expected to improve airport reliability and create opportunities for increased passenger service.



The airport lands are located above the Cassidy Aquifer which is known to be highly vulnerable to surface contamination. Aquifer protection is