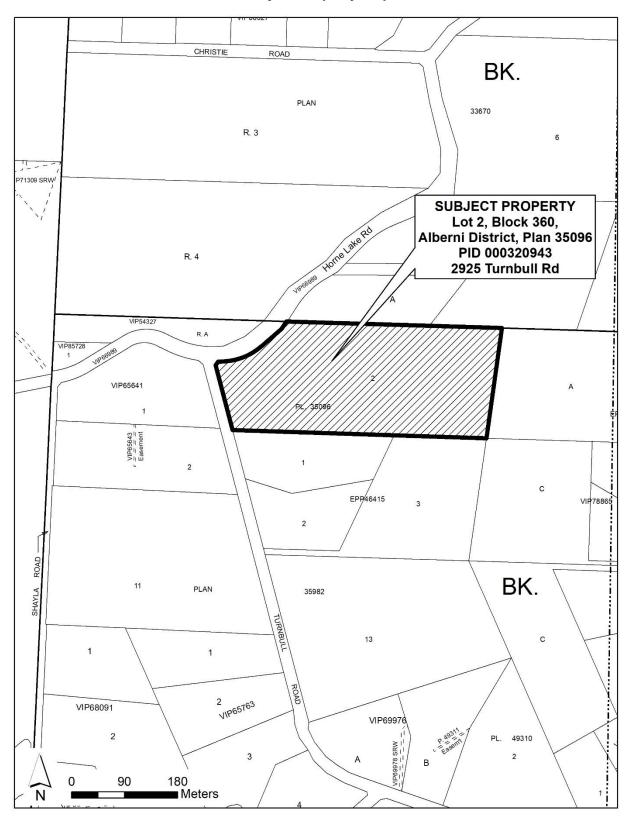

9.1.6 Development Variance Permit Application No. PL2019-134 and Request for Relaxation of the Minimum 10 percent Frontage Requirement in Relation to Subdivision Application No. PL2017-072 - 2925 Turnbull Road, Electoral Area H

Delegations Wishing to Speak to Development Variance Permit Application No. PL2019-134 and Request for Relaxation of the Minimum 10 percent Frontage Requirement in Relation to Subdivision Application No. PL2017-072 - 2925 Turnbull Road, Electoral Area H

(Electoral Area Directors, except EA B - One Vote)

- 1. That the Board approve the request to relax the minimum 10% perimeter frontage requirements for proposed Lot 3 in relation to Subdivision Application No. PL2017-072, subject to the terms and conditions outlined in Attachment 2.
- 2. That the Board approve Development Variance Permit No. PL2019-134 to increase the permitted parcel depth of proposed Lot 2 subject to the terms and conditions outlined in Attachment 2.
- 9.1.7 Development Variance Permit No. PL2019-156 for lot depth and Request for Relaxation of the Minimum 10 percent Perimeter Frontage Requirement in relation to Subdivision Application No. PL2019-044 1396 Sunrise Drive, Electoral Area G