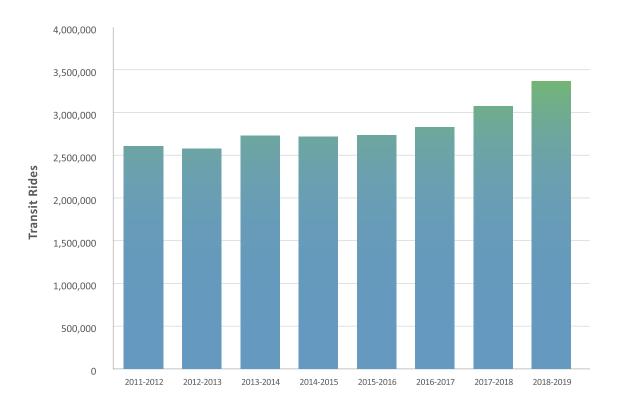

## 2019-2020 Conventional and Custom Transit Annual Operating Agreement

19-293

That the 2019/2020 Conventional and Custom Transit Annual Operating Agreements with BC Transit be approved.

## **3-Year Service Expansion**

19-294

That the BC Transit 3-year budget from April 1, 2020 to March 31, 2023 be included in the Regional District of Nanaimo's 5-year Financial Plan.

ADOPTED ON CONSENT

19-295

That \$130,000 be added to the 2020 Financial Plan to begin a transit network review.

ADOPTED ON CONSENT