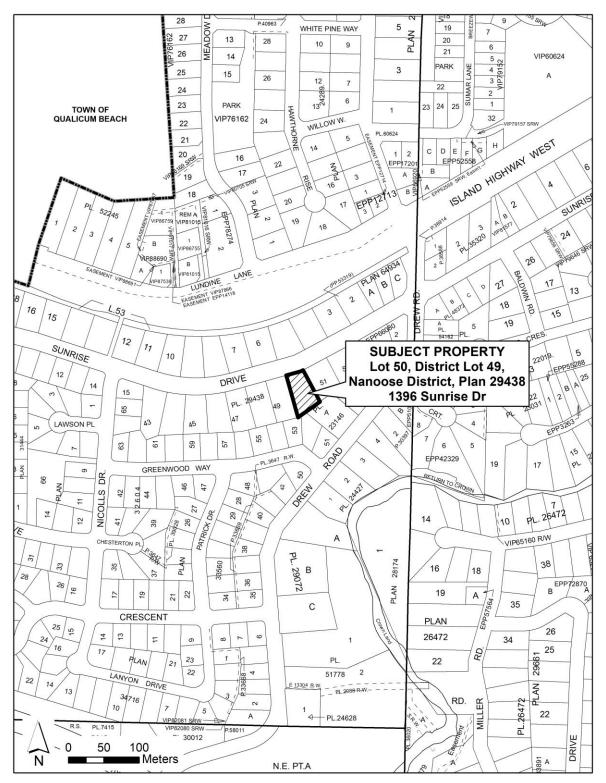

Delegations Wishing to Speak to Development Variance Permit No. PL2019-156 for lot depth and Request for Relaxation of the Minimum 10 percent Perimeter Frontage Requirement in relation to Subdivision Application No. PL2019-044 - 1396 Sunrise Drive, Electoral Area G

(Electoral Area Directors, except EA B - One Vote)

- 1. That the Board approve the request to relax the minimum 10% perimeter frontage requirements for proposed Lots A and B in relation to Subdivision Application No. PL2019-044, subject to the terms and conditions outlined in Attachments 2 and 3.
- 2. That the Board approve the request to increase the permitted lot depth for proposed lots A and B for Development Variance Permit No. PL2019-156, subject to the terms and conditions outlined in Attachments 2 and 3.
- 9.1.8 Temporary Use Permit Application No. PL2019-090 Kipp Road, Electoral Area A