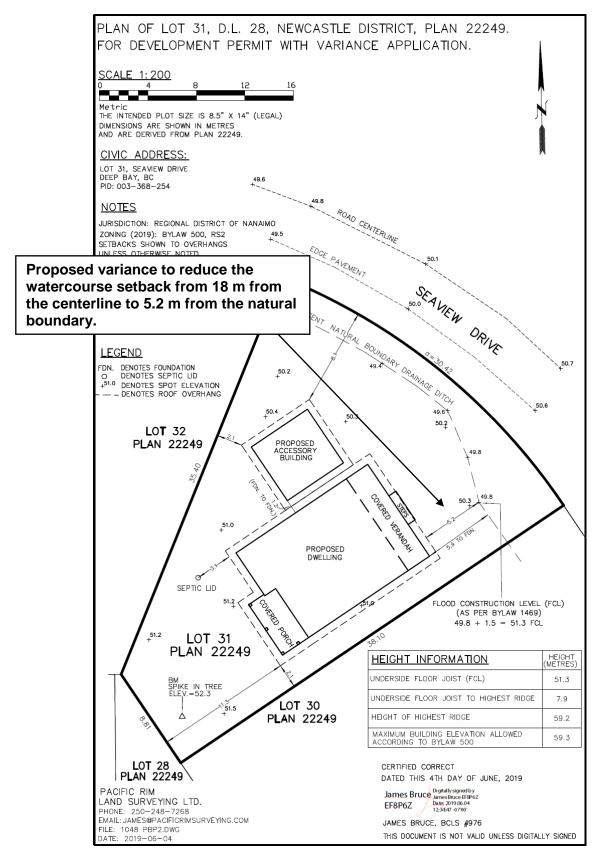

That the Regional District of Nanaimo adopt its portion of the additional \$380,300 required in the 2019 Englishman River Water Service capital budget for Contract 1.

- 8. ITEMS REMOVED FROM THE CONSENT AGENDA
- 9. COMMITTEE RECOMMENDATIONS
  - 9.1 Electoral Area Services Committee
    - 9.1.1 Development Permit with Variance Application No. PL2019-057 Lot 31 Seaview Drive, Electoral Area H

495

Delegations Wishing to Speak to Development Permit with Variance Application No. PL2019-057 - Lot 31 Seaview Drive, Electoral Area H

Please note: The original recommendation was varied by the Committee

(Electoral Area Directors, except EA B - One Vote)

- 1. That Item 6 of conditions of approval of Development Permit with Variance Application No. PL2019-057 listed in Attachment 2, Schedule 1 Conditions of permit, be removed from the conditions of approval.
- 2. That the Board approve Development Permit with Variance No. PL2019-057 to permit the development of a dwelling unit, accessory building, and associated yard area subject to the terms and conditions outlined in Attachment 2, as amended to remove Item 6 from the conditions of approval.
- 3. That the Board exempt Lot 31, District Lot 28, Newcastle District, Plan 22249 from Section 13(b) of Bylaw 1469 to allow the construction of a dwelling unit within 15 metres from the natural boundary of any other watercourse including a lake, marsh or pond.

The frontage on this lot is Domey Creek that has flow of water all year round. This is not a ditch.

The variance for off street parking only justifies the argument that the proposed development is too large for a lot this size. The Kopina estate development was designed with a number of smaller lots to support a 1200 square bungalow building scheme. The size of this build does not suit the charm of our development. There is a restrictive covenant on file with land titles in Victoria attachment # that applies to this lot that limits the height of buildings to 15 feet.