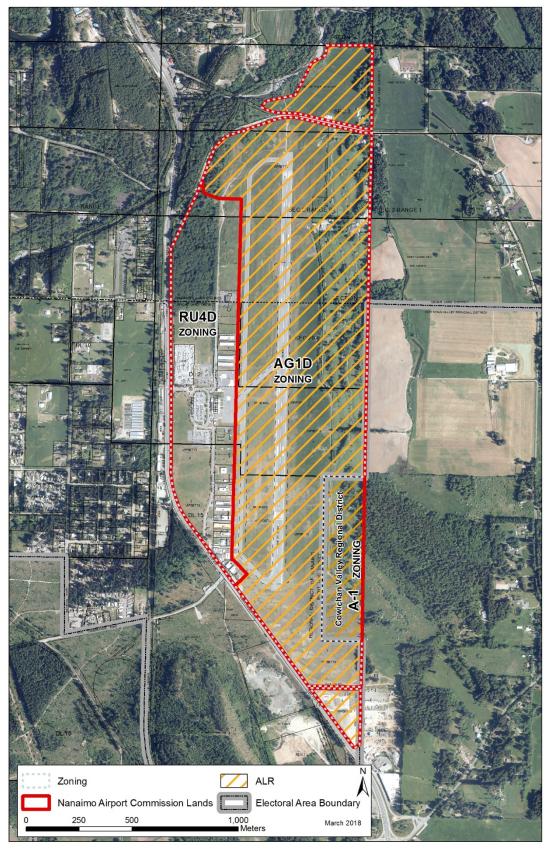

|       | 9.2.2                                                                                                                                                                         | Northern Community Sewer Service Area Development Cost Charge Reserve Fund Expenditure Bylaw No. 1800, 2019                                               | 595 |  |  |  |
|-------|-------------------------------------------------------------------------------------------------------------------------------------------------------------------------------|-----------------------------------------------------------------------------------------------------------------------------------------------------------|-----|--|--|--|
|       |                                                                                                                                                                               | (Parksville, Qualicum Beach, Electoral Areas E, G - Weighted Vote)                                                                                        |     |  |  |  |
|       |                                                                                                                                                                               | 1. That "Northern Community Sewer Service Area Development Cost Charge Reserve Fund Expenditure Bylaw No. 1800, 2019" be introduced and read three times. |     |  |  |  |
|       |                                                                                                                                                                               | (Parksville, Qualicum Beach, Electoral Areas E, G - 2/3 Weighted Vote)                                                                                    |     |  |  |  |
|       |                                                                                                                                                                               | 2. That "Northern Community Sewer Service Area Development Cost Charge Reserve Fund Expenditure Bylaw No. 1800, 2019" be adopted.                         |     |  |  |  |
|       | 9.2.3                                                                                                                                                                         | Bylaw No. 1655.10, 2019 – Water User Rates Amendments 2019                                                                                                | 599 |  |  |  |
|       |                                                                                                                                                                               | (Electoral Areas A, E, F, G - Weighted Vote)                                                                                                              |     |  |  |  |
|       |                                                                                                                                                                               | 1. That "Regional District of Nanaimo Water Services Fees & Charges Amendment Bylaw No. 1655.10, 2019" be introduced and read three times.                |     |  |  |  |
|       |                                                                                                                                                                               | (Electoral Areas A, E, F, G - 2/3 Weighted Vote)                                                                                                          |     |  |  |  |
|       |                                                                                                                                                                               | 2. That "Regional District of Nanaimo Water Services Fees & Charges Amendment Bylaw No. 1655.10, 2019" be adopted.                                        |     |  |  |  |
| REPOR | RTS                                                                                                                                                                           |                                                                                                                                                           |     |  |  |  |
| 10.1  | OCP ar<br>Consult                                                                                                                                                             | nd Zoning Amendments for Nanaimo Airport Draft Amendments for action                                                                                      | 604 |  |  |  |
|       | (Elector                                                                                                                                                                      | ral Area Directors, except EA B - One Vote)                                                                                                               |     |  |  |  |
|       | That the Board receive the draft Official Community Plan and zoning bylaw amendments for the Nanaimo Airport lands for the purpose of community and stakeholder consultation. |                                                                                                                                                           |     |  |  |  |
| 10.2  | Official                                                                                                                                                                      | Election Results – 2019 Electoral Area G By-election                                                                                                      | 632 |  |  |  |
|       | (All Directors - One Vote)                                                                                                                                                    |                                                                                                                                                           |     |  |  |  |
|       |                                                                                                                                                                               |                                                                                                                                                           |     |  |  |  |