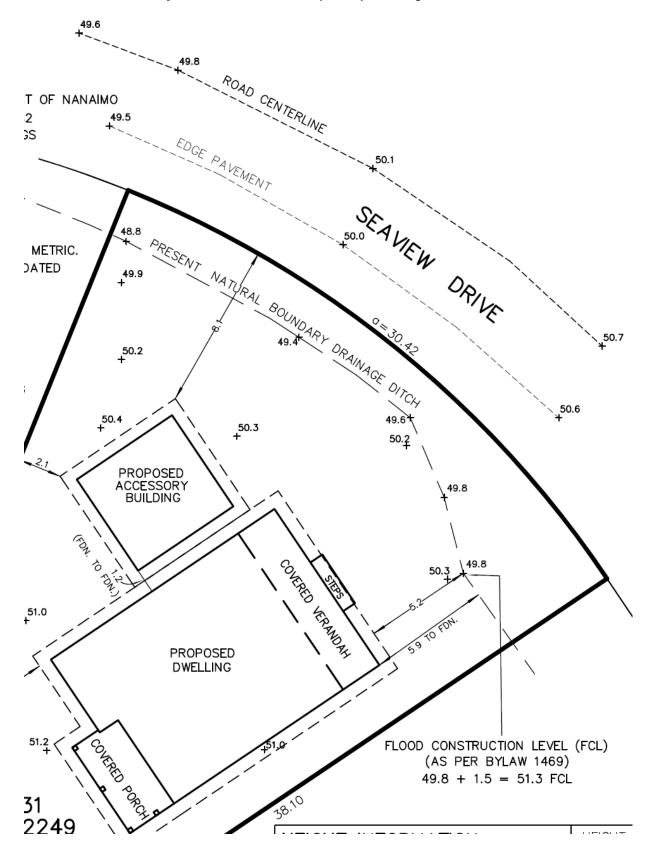

## Mayea, Tricia

**Subject:** FW: Development permit #PL2019-057 **Attachments:** 100\_1905.jpg; Copy of covenant.pdf

From: CJR [

Sent: Thursday, September 12, 2019 11:40 AM

To: Planning Email

**Subject:** Development permit #PL2019-057

The RDN adopted bylaw 1335.07 on Dec 4, 2018. DPA – 1 Freshwater and Fish Habitat Protection. DPA - 2 Eagle and heron Nesting Trees.

This legislation was presented to us as a bylaw that would offer better enforcement of habitat protection. Now there is an application for variance that the RDN choose to contravene their own bylaw that they were so concerned about earlier this year.

There are fish in Domey Creek and the Great Blue Herons periodically feed there in the winter see attached photo January 26, 2009. We informed the biologist that was doing the owner's study that we have seen fish in this creek which there is no mention in your summary. Our RDN director was also made aware.

The frontage on this lot is Domey Creek that has flow of water all year round. This is not a ditch.

The variance for off street parking only justifies the argument that the proposed development is too large for a lot this size. The Kopina estate development was designed with a number of smaller lots to support a 1200 square bungalow building scheme. The size of this build does not suit the charm of our development. There is a restrictive covenant on file with land titles in Victoria attachment # that applies to this lot that limits the height of buildings to 15 feet.

It would appear the applicants and contractors have not exercised due diligence before applying to build.

We are opposed to the plan as submitted.

Respectful submitted, Cynthia & Terry Riglin 5094 Seaview Drive Bowser BC V0R1G0