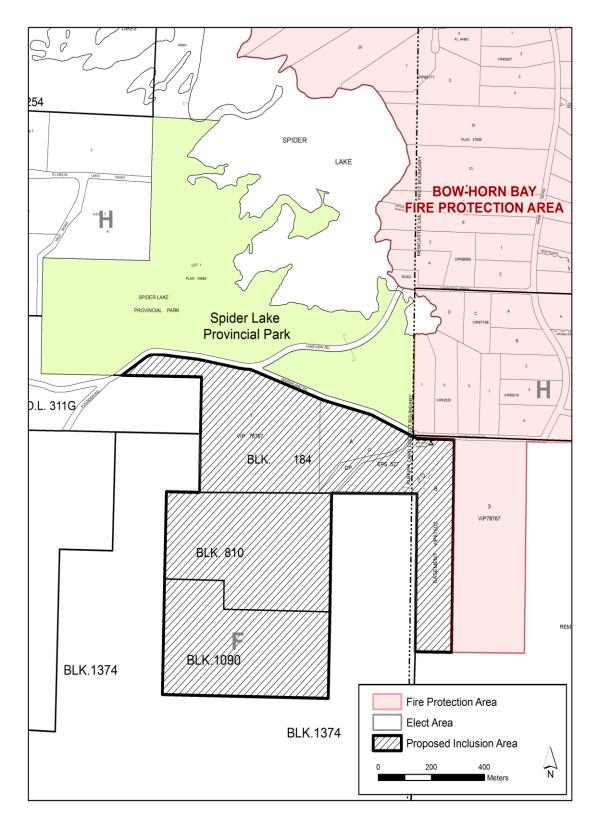

Mr. & Mrs. Moberg
- 2750 Marshland Road, Mr. & Mrs. Paziuk.

At that time the board decided not to approve the other two properties; 2770 Marshland road (lot 1 BLK 1090) and the Gravel Pit indicated as Lot 5 BLK 184 to be included into our service area.

a) At our May 21<sup>st</sup> Board meeting, and per your request, the board, again reviewed bringing the other two properties; 2770 Marshland road (lot 1 BLK 1090) and the Gravel Pit indicated as Lot 5 BLK 184 into our service area. The board discussed the pros and cons and have voted to agree with your request and accept both properties into our service area. Thus the board agrees to having all properties in Marshland Road subdivision included in our service area.

Best regards

Rodney Luck Chairman

### Attachment 2 - Subject Area Map



#### **REGIONAL DISTRICT OF NANAIMO**

#### **CERTIFICATE OF SUFFICIENCY**

#### Petition to Extend the Boundaries of the Bow Horn Bay Fire Protection Service Area

I hereby certify that the petition to extend the boundaries of the Bow Horn Bay Fire Protection Service Area is sufficient and valid pursuant to section 337 of the *Local Government Act*.

| DATED at Nanaimo, British Columbia | )      |                                        |
|------------------------------------|--------|----------------------------------------|
| this 8th day of August, 2019       | )<br>) | J. Mayee                               |
|                                    | )      | Tricia Mayea, Deputy Corporate Officer |

#### Bow Horn Bay Fire Protection Service Area Boundary Extension

Total Number of Parc