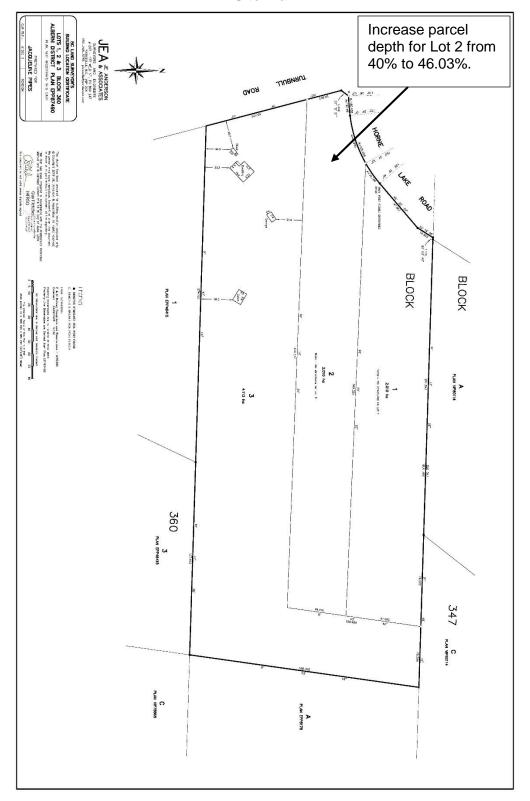

9.1.6 Development Variance Permit Application No. PL2019-134 and Request for Relaxation of the Minimum 10 percent Frontage Requirement in Relation to Subdivision Application No. PL2017-072 - 2925 Turnbull Road, Electoral Area H

Delegations Wishing to Speak to Development Variance Permit Application No. PL2019-134 and Request for Relaxation of the Minimum 10 percent Frontage Requirement in Relation to Subdivision Application No. PL2017-072 - 2925 Turnbull Road, Electoral Area H

(Electoral Area Directors, except EA B - One Vote)

- 1. That the Board approve the request to relax the minimum 10% perimeter frontage requirements for proposed Lot 3 in relation to Subdivision Application No. PL2017-072, subject to the terms and conditions outlined in Attachment 2.
- 2. That the Board approve Development Variance Permit No. PL2019-134 to increase the permitted parcel depth of proposed Lot 2 subject to the terms and conditions outlined in Attachment 2.
- 9.1.7 Development Variance Permit No. PL2019-156 for lot depth and Request for Relaxation of the Minimum 10 percent Perimeter Frontage Requirement in relation to Subdivision Application No. PL2019-044 1396 Sunrise Drive, Electoral Area G