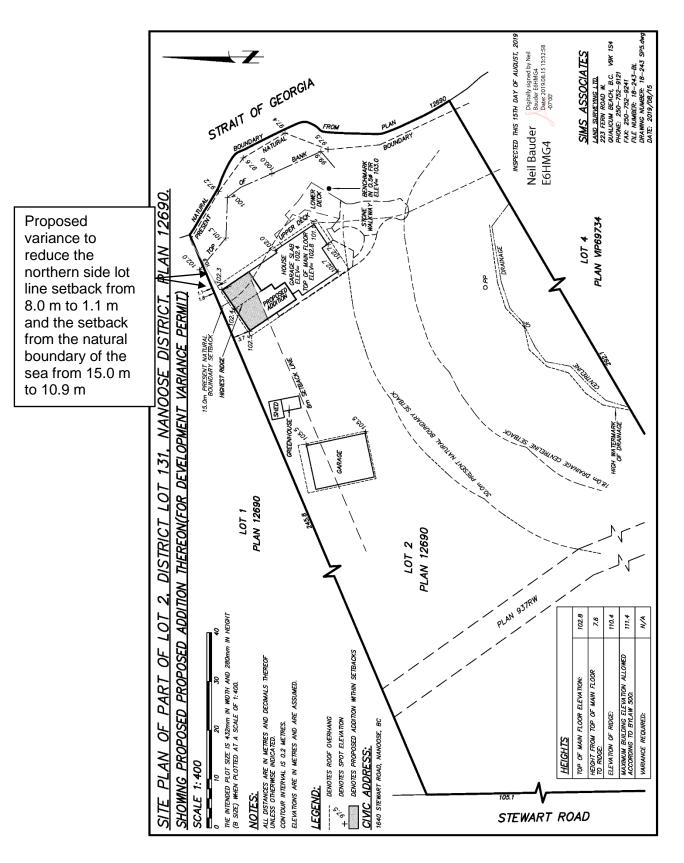

| 9.1.2 | Development Permit with Variance Application No. PL2019-099 - Lot A, Elm Road, Electoral Area A                                                                                                                                                                                                                      | 510 |
|-------|----------------------------------------------------------------------------------------------------------------------------------------------------------------------------------------------------------------------------------------------------------------------------------------------------------------------|-----|
|       | Delegations Wishing to Speak to Development Permit with Variance Application No. PL2019-099 - Lot A, Elm Road, Electoral Area A                                                                                                                                                                                      |     |
|       | (Electoral Area Directors, except EA B - One Vote)                                                                                                                                                                                                                                                                   |     |
|       | That the Board approve Development Permit with Variance No. PL2019-099 to permit the construction of a dwelling unit subject to the terms and conditions outlined in Attachment 2.                                                                                                                                   |     |
| 9.1.3 | Development Variance Permit Application No. PL2019-145 - 846<br>Ackerman Road, Electoral Area G                                                                                                                                                                                                                      | 521 |
|       | Delegations Wishing to Speak to Development Variance Permit Application No. PL2019-145 - 846 Ackerman Road, Electoral Area G                                                                                                                                                                                         |     |
|       | (Electoral Area Directors, except EA B - One Vote)                                                                                                                                                                                                                                                                   |     |
|       | That the Board approve Development Variance Permit No. PL2019-145 to reduce the setback from the exterior side lot line for dwelling units 1 to 5 and 11 to 20 subject to the terms and conditions outlined in Attachment 2.                                                                                         |     |
| 9.1.4 | Development Variance Permit Application No. PL2018-216 - 3835<br>Charlton Drive, Electoral Area H                                                                                                                                                                                                                    | 531 |
|       | Delegations Wishing to Speak to Development Variance Permit Application No. PL2018-216 - 3835 Charlton Drive, Electoral Area H                                                                                                                                                                                       |     |
|       | (Electoral Area Directors, except EA B - One Vote)                                                                                                                                                                                                                                                                   |     |
|       | That the Board approve Development Variance Permit No. PL2018-<br>216 to reduce the front lot line setback from 8.0 metres to 5.0 metres<br>for a proposed dwelling unit subject to the terms and conditions<br>outlined in Attachment 2.                                                                            |     |
| 9.1.5 | Development Variance Permit Application No. PL2019-110 - 1640<br>Stewart Road, Electoral Area E                                                                                                                                                                                                                      | 545 |
|       | Delegations Wishing to Speak to Development Variance Permit<br>Application No. PL2019-110 - 1640 Stewart Road, Electoral Area E                                                                                                                                                                                      |     |
|       | (Electoral Area Directors, except EA B - One Vote)                                                                                                                                                                                                                                                                   |     |
|       | That the Board approve Development Variance Permit No. PL2019-110 to reduce the setback for an interior side lot line and the natural boundary of the sea to permit the renovation of an existing dwelling unit and to permit a second storey addition subject to the terms and conditions outlined in Attachment 2. |     |
|       |                                                                                                                                                                                                                                                                                                                      |     |