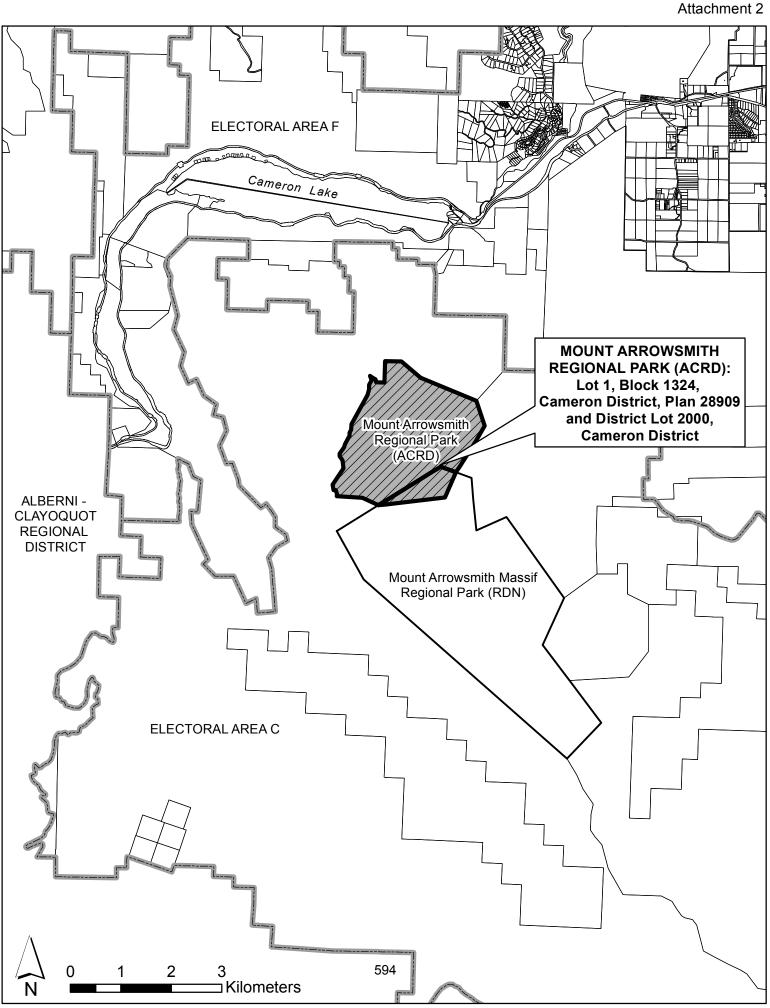

## 9.2.1 Bylaw No. 1799 – Alberni-Clayoquot Regional District – 2020 Permissive Tax Exemption

591

(All Directors - One Vote / 2/3 - Must be taken separately)

- 1. That "Property Tax Exemption (Alberni-Clayoquot Mt. Arrowsmith Regional Park) Bylaw No. 1799, 2019" be introduced and read three times.
- 2. That "Property Tax Exemption (Alberni-Clayoquot Mt. Arrowsmith Regional Park) Bylaw No. 1799, 2019" be adopted.