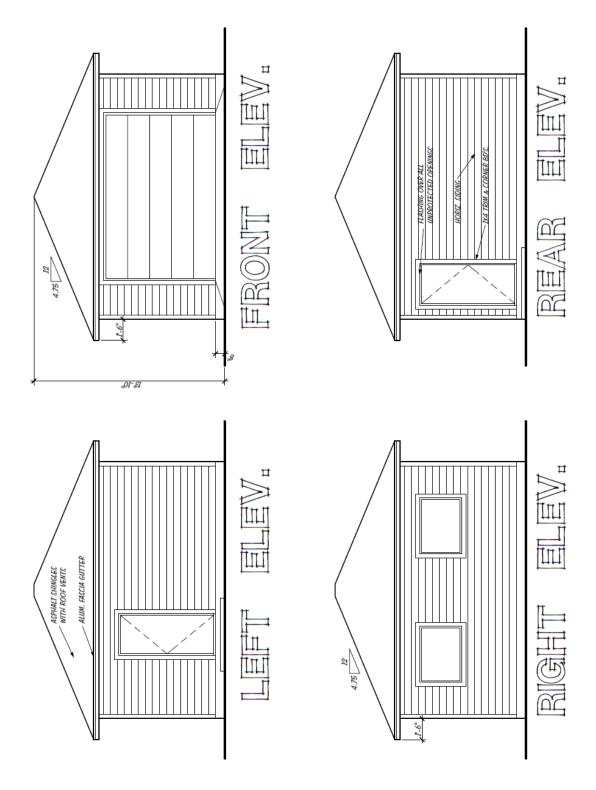

| 9.1.2 | Development Permit with Variance Application No. PL2019-099 - Lot A, Elm Road, Electoral Area A                                                                                                                                                                                                                      | 510 |
|-------|----------------------------------------------------------------------------------------------------------------------------------------------------------------------------------------------------------------------------------------------------------------------------------------------------------------------|-----|
|       | Delegations Wishing to Speak to Development Permit with Variance Application No. PL2019-099 - Lot A, Elm Road, Electoral Area A                                                                                                                                                                                      |     |
|       | (Electoral Area Directors, except EA B - One Vote)                                                                                                                                                                                                                                                                   |     |
|       | That the Board approve Development Permit with Variance No. PL2019-099 to permit the construction of a dwelling unit subject to the terms and conditions outlined in Attachment 2.                                                                                                                                   |     |
| 9.1.3 | Development Variance Permit Application No. PL2019-145 - 846<br>Ackerman Road, Electoral Area G                                                                                                                                                                                                                      | 521 |
|       | Delegations Wishing to Speak to Development Variance Permit Application No. PL2019-145 - 846 Ackerman Road, Electoral Area G                                                                                                                                                                                         |     |
|       | (Electoral Area Directors, except EA B - One Vote)                                                                                                                                                                                                                                                                   |     |
|       | That the Board approve Development Variance Permit No. PL2019-145 to reduce the setback from the exterior side lot line for dwelling units 1 to 5 and 11 to 20 subject to the terms and conditions outlined in Attachment 2.                                                                                         |     |
| 9.1.4 | Development Variance Permit Application No. PL2018-216 - 3835<br>Charlton Drive, Electoral Area H                                                                                                                                                                                                                    | 531 |
|       | Delegations Wishing to Speak to Development Variance Permit Application No. PL2018-216 - 3835 Charlton Drive, Electoral Area H                                                                                                                                                                                       |     |
|       | (Electoral Area Directors, except EA B - One Vote)                                                                                                                                                                                                                                                                   |     |
|       | That the Board approve Development Variance Permit No. PL2018-<br>216 to reduce the front lot line setback from 8.0 metres to 5.0 metres<br>for a proposed dwelling unit subject to the terms and conditions<br>outlined in Attachment 2.                                                                            |     |
| 9.1.5 | Development Variance Permit Application No. PL2019-110 - 1640<br>Stewart Road, Electoral Area E                                                                                                                                                                                                                      | 545 |
|       | Delegations Wishing to Speak to Development Variance Permit<br>Application No. PL2019-110 - 1640 Stewart Road, Electoral Area E                                                                                                                                                                                      |     |
|       | (Electoral Area Directors, except EA B - One Vote)                                                                                                                                                                                                                                                                   |     |
|       | That the Board approve Development Variance Permit No. PL2019-110 to reduce the setback for an interior side lot line and the natural boundary of the sea to permit the renovation of an existing dwelling unit and to permit a second storey addition subject to the terms and conditions outlined in Attachment 2. |     |
|       |                                                                                                                                                                                                                                                                                                                      |     |