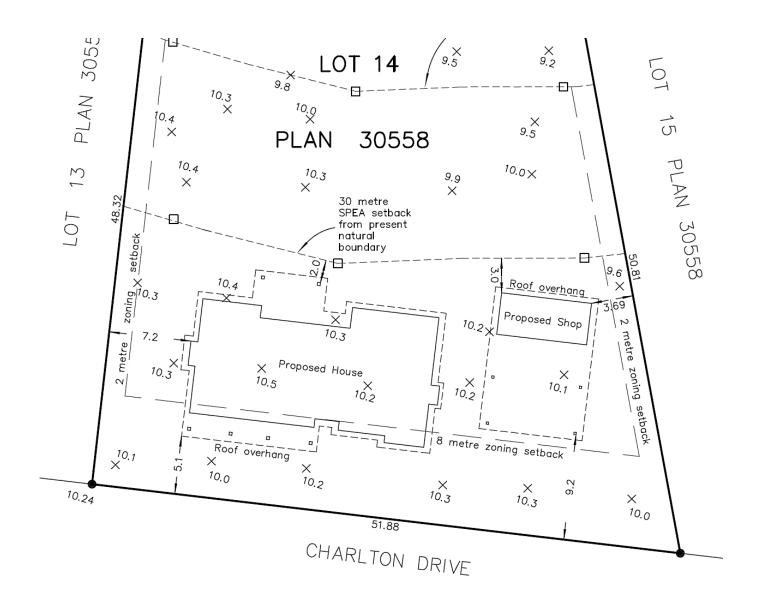

| 9.1.2 | Development Permit with Variance Application No. PL2019-099 - Lot A, Elm Road, Electoral Area A                                                                                                                                                                                                                      | 510 |
|-------|----------------------------------------------------------------------------------------------------------------------------------------------------------------------------------------------------------------------------------------------------------------------------------------------------------------------|-----|
|       | Delegations Wishing to Speak to Development Permit with Variance Application No. PL2019-099 - Lot A, Elm Road, Electoral Area A                                                                                                                                                                                      |     |
|       | (Electoral Area Directors, except EA B - One Vote)                                                                                                                                                                                                                                                                   |     |
|       | That the Board approve Development Permit with Variance No. PL2019-099 to permit the construction of a dwelling unit subject to the terms and conditions outlined in Attachment 2.                                                                                                                                   |     |
| 9.1.3 | Development Variance Permit Application No. PL2019-145 - 846<br>Ackerman Road, Electoral Area G                                                                                                                                                                                                                      | 521 |
|       | Delegations Wishing to Speak to Development Variance Permit Application No. PL2019-145 - 846 Ackerman Road, Electoral Area G                                                                                                                                                                                         |     |
|       | (Electoral Area Directors, except EA B - One Vote)                                                                                                                                                                                                                                                                   |     |
|       | That the Board approve Development Variance Permit No. PL2019-145 to reduce the setback from the exterior side lot line for dwelling units 1 to 5 and 11 to 20 subject to the terms and conditions outlined in Attachment 2.                                                                                         |     |
| 9.1.4 | Development Variance Permit Application No. PL2018-216 - 3835<br>Charlton Drive, Electoral Area H                                                                                                                                                                                                                    | 531 |
|       | Delegations Wishing to Speak to Development Variance Permit Application No. PL2018-216 - 3835 Charlton Drive, Electoral Area H                                                                                                                                                                                       |     |
|       | (Electoral Area Directors, except EA B - One Vote)                                                                                                                                                                                                                                                                   |     |
|       | That the Board approve Development Variance Permit No. PL2018-<br>216 to reduce the front lot line setback from 8.0 metres to 5.0 metres<br>for a proposed dwelling unit subject to the terms and conditions<br>outlined in Attachment 2.                                                                            |     |
| 9.1.5 | Development Variance Permit Application No. PL2019-110 - 1640<br>Stewart Road, Electoral Area E                                                                                                                                                                                                                      | 545 |
|       | Delegations Wishing to Speak to Development Variance Permit<br>Application No. PL2019-110 - 1640 Stewart Road, Electoral Area E                                                                                                                                                                                      |     |
|       | (Electoral Area Directors, except EA B - One Vote)                                                                                                                                                                                                                                                                   |     |
|       | That the Board approve Development Variance Permit No. PL2019-110 to reduce the setback for an interior side lot line and the natural boundary of the sea to permit the renovation of an existing dwelling unit and to permit a second storey addition subject to the terms and conditions outlined in Attachment 2. |     |
|       |                                                                                                                                                                                                                                                                                                                      |     |