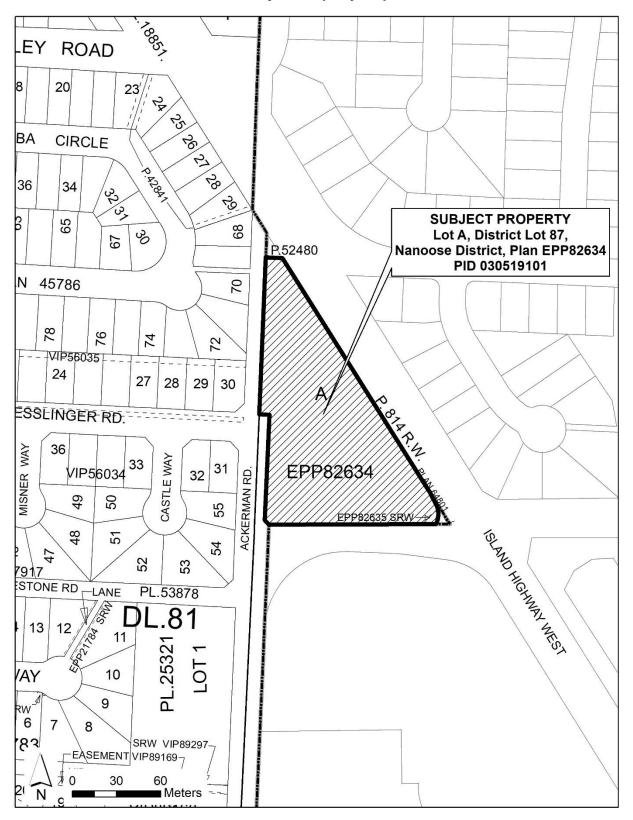

| 9.1.2 | Development Permit with Variance Application No. PL2019-099 - Lot A, Elm Road, Electoral Area A                                                                                                                                                                                                                      | 510 |
|-------|----------------------------------------------------------------------------------------------------------------------------------------------------------------------------------------------------------------------------------------------------------------------------------------------------------------------|-----|
|       | Delegations Wishing to Speak to Development Permit with Variance Application No. PL2019-099 - Lot A, Elm Road, Electoral Area A                                                                                                                                                                                      |     |
|       | (Electoral Area Directors, except EA B - One Vote)                                                                                                                                                                                                                                                                   |     |
|       | That the Board approve Development Permit with Variance No. PL2019-099 to permit the construction of a dwelling unit subject to the terms and conditions outlined in Attachment 2.                                                                                                                                   |     |
| 9.1.3 | Development Variance Permit Application No. PL2019-145 - 846<br>Ackerman Road, Electoral Area G                                                                                                                                                                                                                      | 521 |
|       | Delegations Wishing to Speak to Development Variance Permit Application No. PL2019-145 - 846 Ackerman Road, Electoral Area G                                                                                                                                                                                         |     |
|       | (Electoral Area Directors, except EA B - One Vote)                                                                                                                                                                                                                                                                   |     |
|       | That the Board approve Development Variance Permit No. PL2019-145 to reduce the setback from the exterior side lot line for dwelling units 1 to 5 and 11 to 20 subject to the terms and conditions outlined in Attachment 2.                                                                                         |     |
| 9.1.4 | Development Variance Permit Application No. PL2018-216 - 3835<br>Charlton Drive, Electoral Area H                                                                                                                                                                                                                    | 531 |
|       | Delegations Wishing to Speak to Development Variance Permit Application No. PL2018-216 - 3835 Charlton Drive, Electoral Area H                                                                                                                                                                                       |     |
|       | (Electoral Area Directors, except EA B - One Vote)                                                                                                                                                                                                                                                                   |     |
|       | That the Board approve Development Variance Permit No. PL2018-<br>216 to reduce the front lot line setback from 8.0 metres to 5.0 metres<br>for a proposed dwelling unit subject to the terms and conditions<br>outlined in Attachment 2.                                                                            |     |
| 9.1.5 | Development Variance Permit Application No. PL2019-110 - 1640<br>Stewart Road, Electoral Area E                                                                                                                                                                                                                      | 545 |
|       | Delegations Wishing to Speak to Development Variance Permit<br>Application No. PL2019-110 - 1640 Stewart Road, Electoral Area E                                                                                                                                                                                      |     |
|       | (Electoral Area Directors, except EA B - One Vote)                                                                                                                                                                                                                                                                   |     |
|       | That the Board approve Development Variance Permit No. PL2019-110 to reduce the setback for an interior side lot line and the natural boundary of the sea to permit the renovation of an existing dwelling unit and to permit a second storey addition subject to the terms and conditions outlined in Attachment 2. |     |
|       |                                                                                                                                                                                                                                                                                                                      |     |