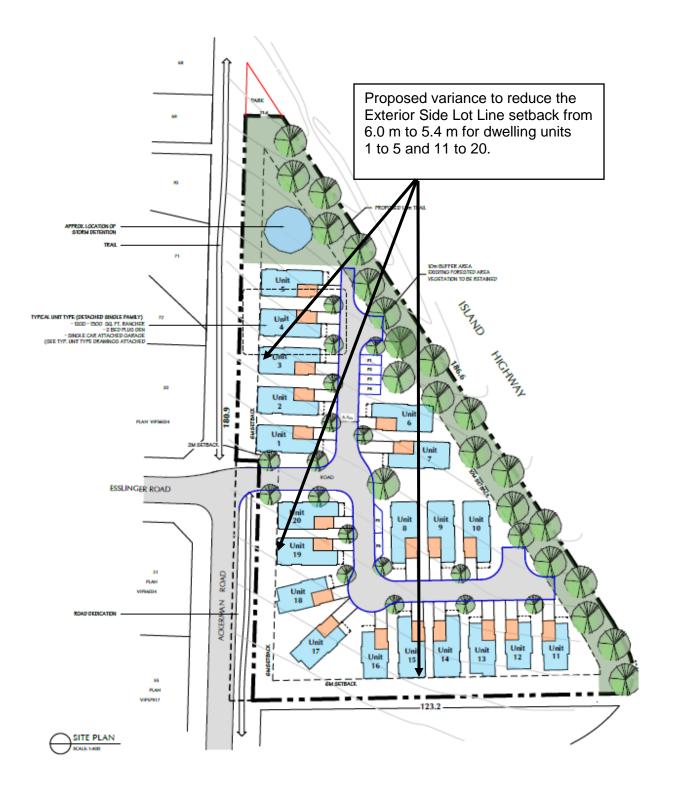

| 9.1.2 | Development Permit with Variance Application No. PL2019-099 - Lot A, Elm Road, Electoral Area A                                                                                                                                                                                                                      | 510 |
|-------|----------------------------------------------------------------------------------------------------------------------------------------------------------------------------------------------------------------------------------------------------------------------------------------------------------------------|-----|
|       | Delegations Wishing to Speak to Development Permit with Variance Application No. PL2019-099 - Lot A, Elm Road, Electoral Area A                                                                                                                                                                                      |     |
|       | (Electoral Area Directors, except EA B - One Vote)                                                                                                                                                                                                                                                                   |     |
|       | That the Board approve Development Permit with Variance No. PL2019-099 to permit the construction of a dwelling unit subject to the terms and conditions outlined in Attachment 2.                                                                                                                                   |     |
| 9.1.3 | Development Variance Permit Application No. PL2019-145 - 846<br>Ackerman Road, Electoral Area G                                                                                                                                                                                                                      | 521 |
|       | Delegations Wishing to Speak to Development Variance Permit Application No. PL2019-145 - 846 Ackerman Road, Electoral Area G                                                                                                                                                                                         |     |
|       | (Electoral Area Directors, except EA B - One Vote)                                                                                                                                                                                                                                                                   |     |
|       | That the Board approve Development Variance Permit No. PL2019-145 to reduce the setback from the exterior side lot line for dwelling units 1 to 5 and 11 to 20 subject to the terms and conditions outlined in Attachment 2.                                                                                         |     |
| 9.1.4 | Development Variance Permit Application No. PL2018-216 - 3835<br>Charlton Drive, Electoral Area H                                                                                                                                                                                                                    | 531 |
|       | Delegations Wishing to Speak to Development Variance Permit Application No. PL2018-216 - 3835 Charlton Drive, Electoral Area H                                                                                                                                                                                       |     |
|       | (Electoral Area Directors, except EA B - One Vote)                                                                                                                                                                                                                                                                   |     |
|       | That the Board approve Development Variance Permit No. PL2018-<br>216 to reduce the front lot line setback from 8.0 metres to 5.0 metres<br>for a proposed dwelling unit subject to the terms and conditions<br>outlined in Attachment 2.                                                                            |     |
| 9.1.5 | Development Variance Permit Application No. PL2019-110 - 1640<br>Stewart Road, Electoral Area E                                                                                                                                                                                                                      | 545 |
|       | Delegations Wishing to Speak to Development Variance Permit<br>Application No. PL2019-110 - 1640 Stewart Road, Electoral Area E                                                                                                                                                                                      |     |
|       | (Electoral Area Directors, except EA B - One Vote)                                                                                                                                                                                                                                                                   |     |
|       | That the Board approve Development Variance Permit No. PL2019-110 to reduce the setback for an interior side lot line and the natural boundary of the sea to permit the renovation of an existing dwelling unit and to permit a second storey addition subject to the terms and conditions outlined in Attachment 2. |     |
|       |                                                                                                                                                                                                                                                                                                                      |     |