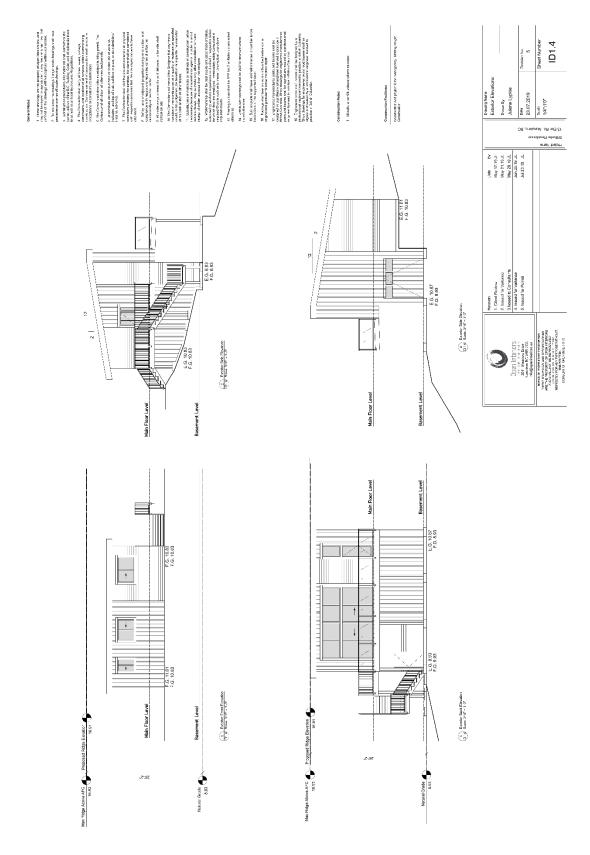

| 9.1.2 | Development Permit with Variance Application No. PL2019-099 - Lot A, Elm Road, Electoral Area A                                                                                                                                                                                                                      | 510 |
|-------|----------------------------------------------------------------------------------------------------------------------------------------------------------------------------------------------------------------------------------------------------------------------------------------------------------------------|-----|
|       | Delegations Wishing to Speak to Development Permit with Variance Application No. PL2019-099 - Lot A, Elm Road, Electoral Area A                                                                                                                                                                                      |     |
|       | (Electoral Area Directors, except EA B - One Vote)                                                                                                                                                                                                                                                                   |     |
|       | That the Board approve Development Permit with Variance No. PL2019-099 to permit the construction of a dwelling unit subject to the terms and conditions outlined in Attachment 2.                                                                                                                                   |     |
| 9.1.3 | Development Variance Permit Application No. PL2019-145 - 846<br>Ackerman Road, Electoral Area G                                                                                                                                                                                                                      | 521 |
|       | Delegations Wishing to Speak to Development Variance Permit Application No. PL2019-145 - 846 Ackerman Road, Electoral Area G                                                                                                                                                                                         |     |
|       | (Electoral Area Directors, except EA B - One Vote)                                                                                                                                                                                                                                                                   |     |
|       | That the Board approve Development Variance Permit No. PL2019-145 to reduce the setback from the exterior side lot line for dwelling units 1 to 5 and 11 to 20 subject to the terms and conditions outlined in Attachment 2.                                                                                         |     |
| 9.1.4 | Development Variance Permit Application No. PL2018-216 - 3835<br>Charlton Drive, Electoral Area H                                                                                                                                                                                                                    | 531 |
|       | Delegations Wishing to Speak to Development Variance Permit Application No. PL2018-216 - 3835 Charlton Drive, Electoral Area H                                                                                                                                                                                       |     |
|       | (Electoral Area Directors, except EA B - One Vote)                                                                                                                                                                                                                                                                   |     |
|       | That the Board approve Development Variance Permit No. PL2018-<br>216 to reduce the front lot line setback from 8.0 metres to 5.0 metres<br>for a proposed dwelling unit subject to the terms and conditions<br>outlined in Attachment 2.                                                                            |     |
| 9.1.5 | Development Variance Permit Application No. PL2019-110 - 1640<br>Stewart Road, Electoral Area E                                                                                                                                                                                                                      | 545 |
|       | Delegations Wishing to Speak to Development Variance Permit<br>Application No. PL2019-110 - 1640 Stewart Road, Electoral Area E                                                                                                                                                                                      |     |
|       | (Electoral Area Directors, except EA B - One Vote)                                                                                                                                                                                                                                                                   |     |
|       | That the Board approve Development Variance Permit No. PL2019-110 to reduce the setback for an interior side lot line and the natural boundary of the sea to permit the renovation of an existing dwelling unit and to permit a second storey addition subject to the terms and conditions outlined in Attachment 2. |     |
|       |                                                                                                                                                                                                                                                                                                                      |     |