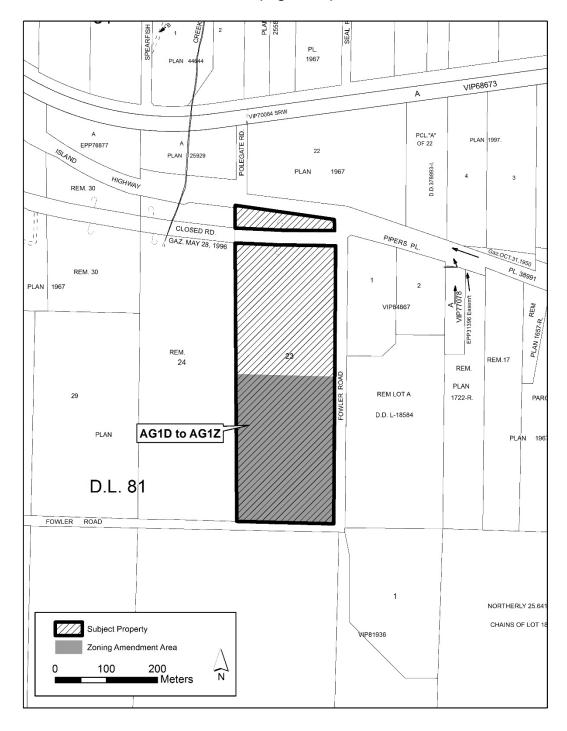

10.

received for information.

12

That the official election results for the 2019 Electoral Area G by-election be

| 10.3   | Zoning Amendment Application No. PL2018-121 – Fowler Road, Electoral Area H – Amendment Bylaw 500.424, 2019 – Third Reading                                                      | 635 |
|--------|----------------------------------------------------------------------------------------------------------------------------------------------------------------------------------|-----|
|        | (Electoral Area Directors, except EA B - One Vote)                                                                                                                               |     |
|        | 1. That the Board receive the report of the Public Hearing held on July 24, 2019 for "Regional District of Nanaimo Land Use and Subdivision Amendment Bylaw No. 500.424, 2019".  |     |
|        | 2. That the Board give third reading to "Regional District of Nanaimo Land Use and Subdivision Amendment Bylaw No. 500.424, 2019".                                               |     |
| 10.4   | Zoning Amendment Application No. PL2019-037 760, 770, 772 and 780 Horne Lake Road, Electoral Area H – Amendment Bylaw 500.427, 2019 –Third Reading                               | 647 |
|        | (Electoral Area Directors, except EA B - One Vote)                                                                                                                               |     |
|        | 1. That the Board receive the report of the Public Hearing held on July 24, 2019, for "Regional District of Nanaimo Land Use and Subdivision Amendment Bylaw No. 500.427, 2019". |     |
|        | 2. That the Board give third reading to "Regional District of Nanaimo Land Use and Subdivision Amendment Bylaw No. 500.427, 2019".                                               |     |
| BYLAW  | S - WITH NO ACCOMPANYING REPORT                                                                                                                                                  |     |
| 11.1   | Regional District of Nanaimo Board Procedure Amendment Bylaw No. 1754.03, 2019                                                                                                   | 655 |
|        | (All Directors - One Vote)                                                                                                                                                       |     |
|        | 1. That "Regional District of Nanaimo Board Procedure Amendment Bylaw No. 1754.03, 2019", be introduced and read three times.                                                    |     |
|        | (All Directors - One Vote / 2/3)                                                                                                                                                 |     |
|        | 2. That "Regional District of Nanaimo Board Procedure Amendment Bylaw No. 1754.03, 2019", be adopted.                                                                            |     |
| 11.2   | Regional District of Nanaimo Northern Community Sewer Local Service Amendment Bylaw No. 889.74, 2019                                                                             | 657 |
|        | (All Directors - One Vote)                                                                                                                                                       |     |
|        | That "Regional District of Nanaimo Northern Community Sewer Local Service Amendment Bylaw No. 889.74, 2019", be adopted.                                                         |     |
| BUSINE | ESS ARISING FROM DELEGATIONS                                                                                                                                                     |     |
| MOTIO  | NS FOR WHICH NOTICE HAS BEEN GIVEN                                                                                                                                               |     |