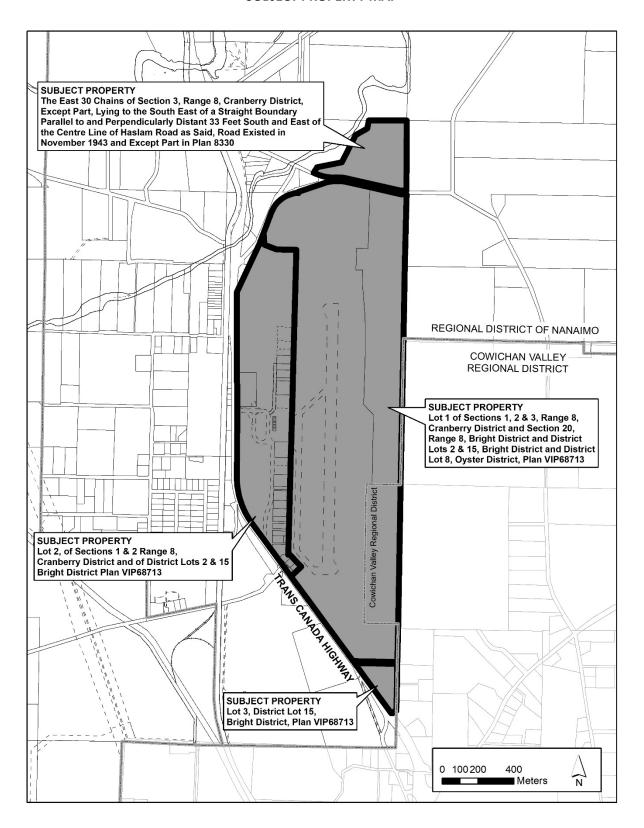

c Plan for "environmental stewardship" and "people and partnerships" will also be advanced through this project.

Courtney Simpson csimpson@rdn.bc.ca
August 20, 2019

# Reviewed by:

- K. Fowler, Manager, Long Range Planning and Energy & Sustainability
- G. Garbutt, General Manager, Strategic & Community Development
- P. Carlyle, Chief Administrative Officer

#### Attachments:

- 1. Subject Property Map
- 2. Map of Current RGS Land Use Designation
- 3. Current OCP Section 8.8 Nanaimo Airport
- 4. Map of Current OCP Land Use Designation
- 5. Map of Current Zoning
- 6. Draft OCP Nanaimo Airport Designation
- 7. Draft Nanaimo Airport Zone
- 8. Project Terms of Reference
- 9. Letter from Nanaimo Airport Commission Chair dated August 13, 2019

#### **ATTACHMENT 1**

# **SUBJECT PROPERTY MAP**



# ATTACHMENT 2 MAP OF CURRENT RGS LAND USE DESIGNATION



# ATTACHMENT 3 CURRENT OCP SECTION 8.8 NANAIMO AIRPORT

# 8.8 Nanaimo Airport

The Nanaimo Airport is located on approximately 211.0 ha of land situated in the south west corner of Electoral Area 'A'. It is a regional facility, owned and operated bv the Nanaimo Commission (NAC) with a primary catchment area extending from approximately Qualicum Bay in Electoral Area 'H' to the north and the City of Duncan to the south.

Recent and ongoing upgrades including a runway extension, installation of navigational equipment, and a major terminal upgrade are expected to improve airport reliability and create opportunities for increased passenger service.



The airport lands are located above the Cassidy Aquifer which is known to be highly