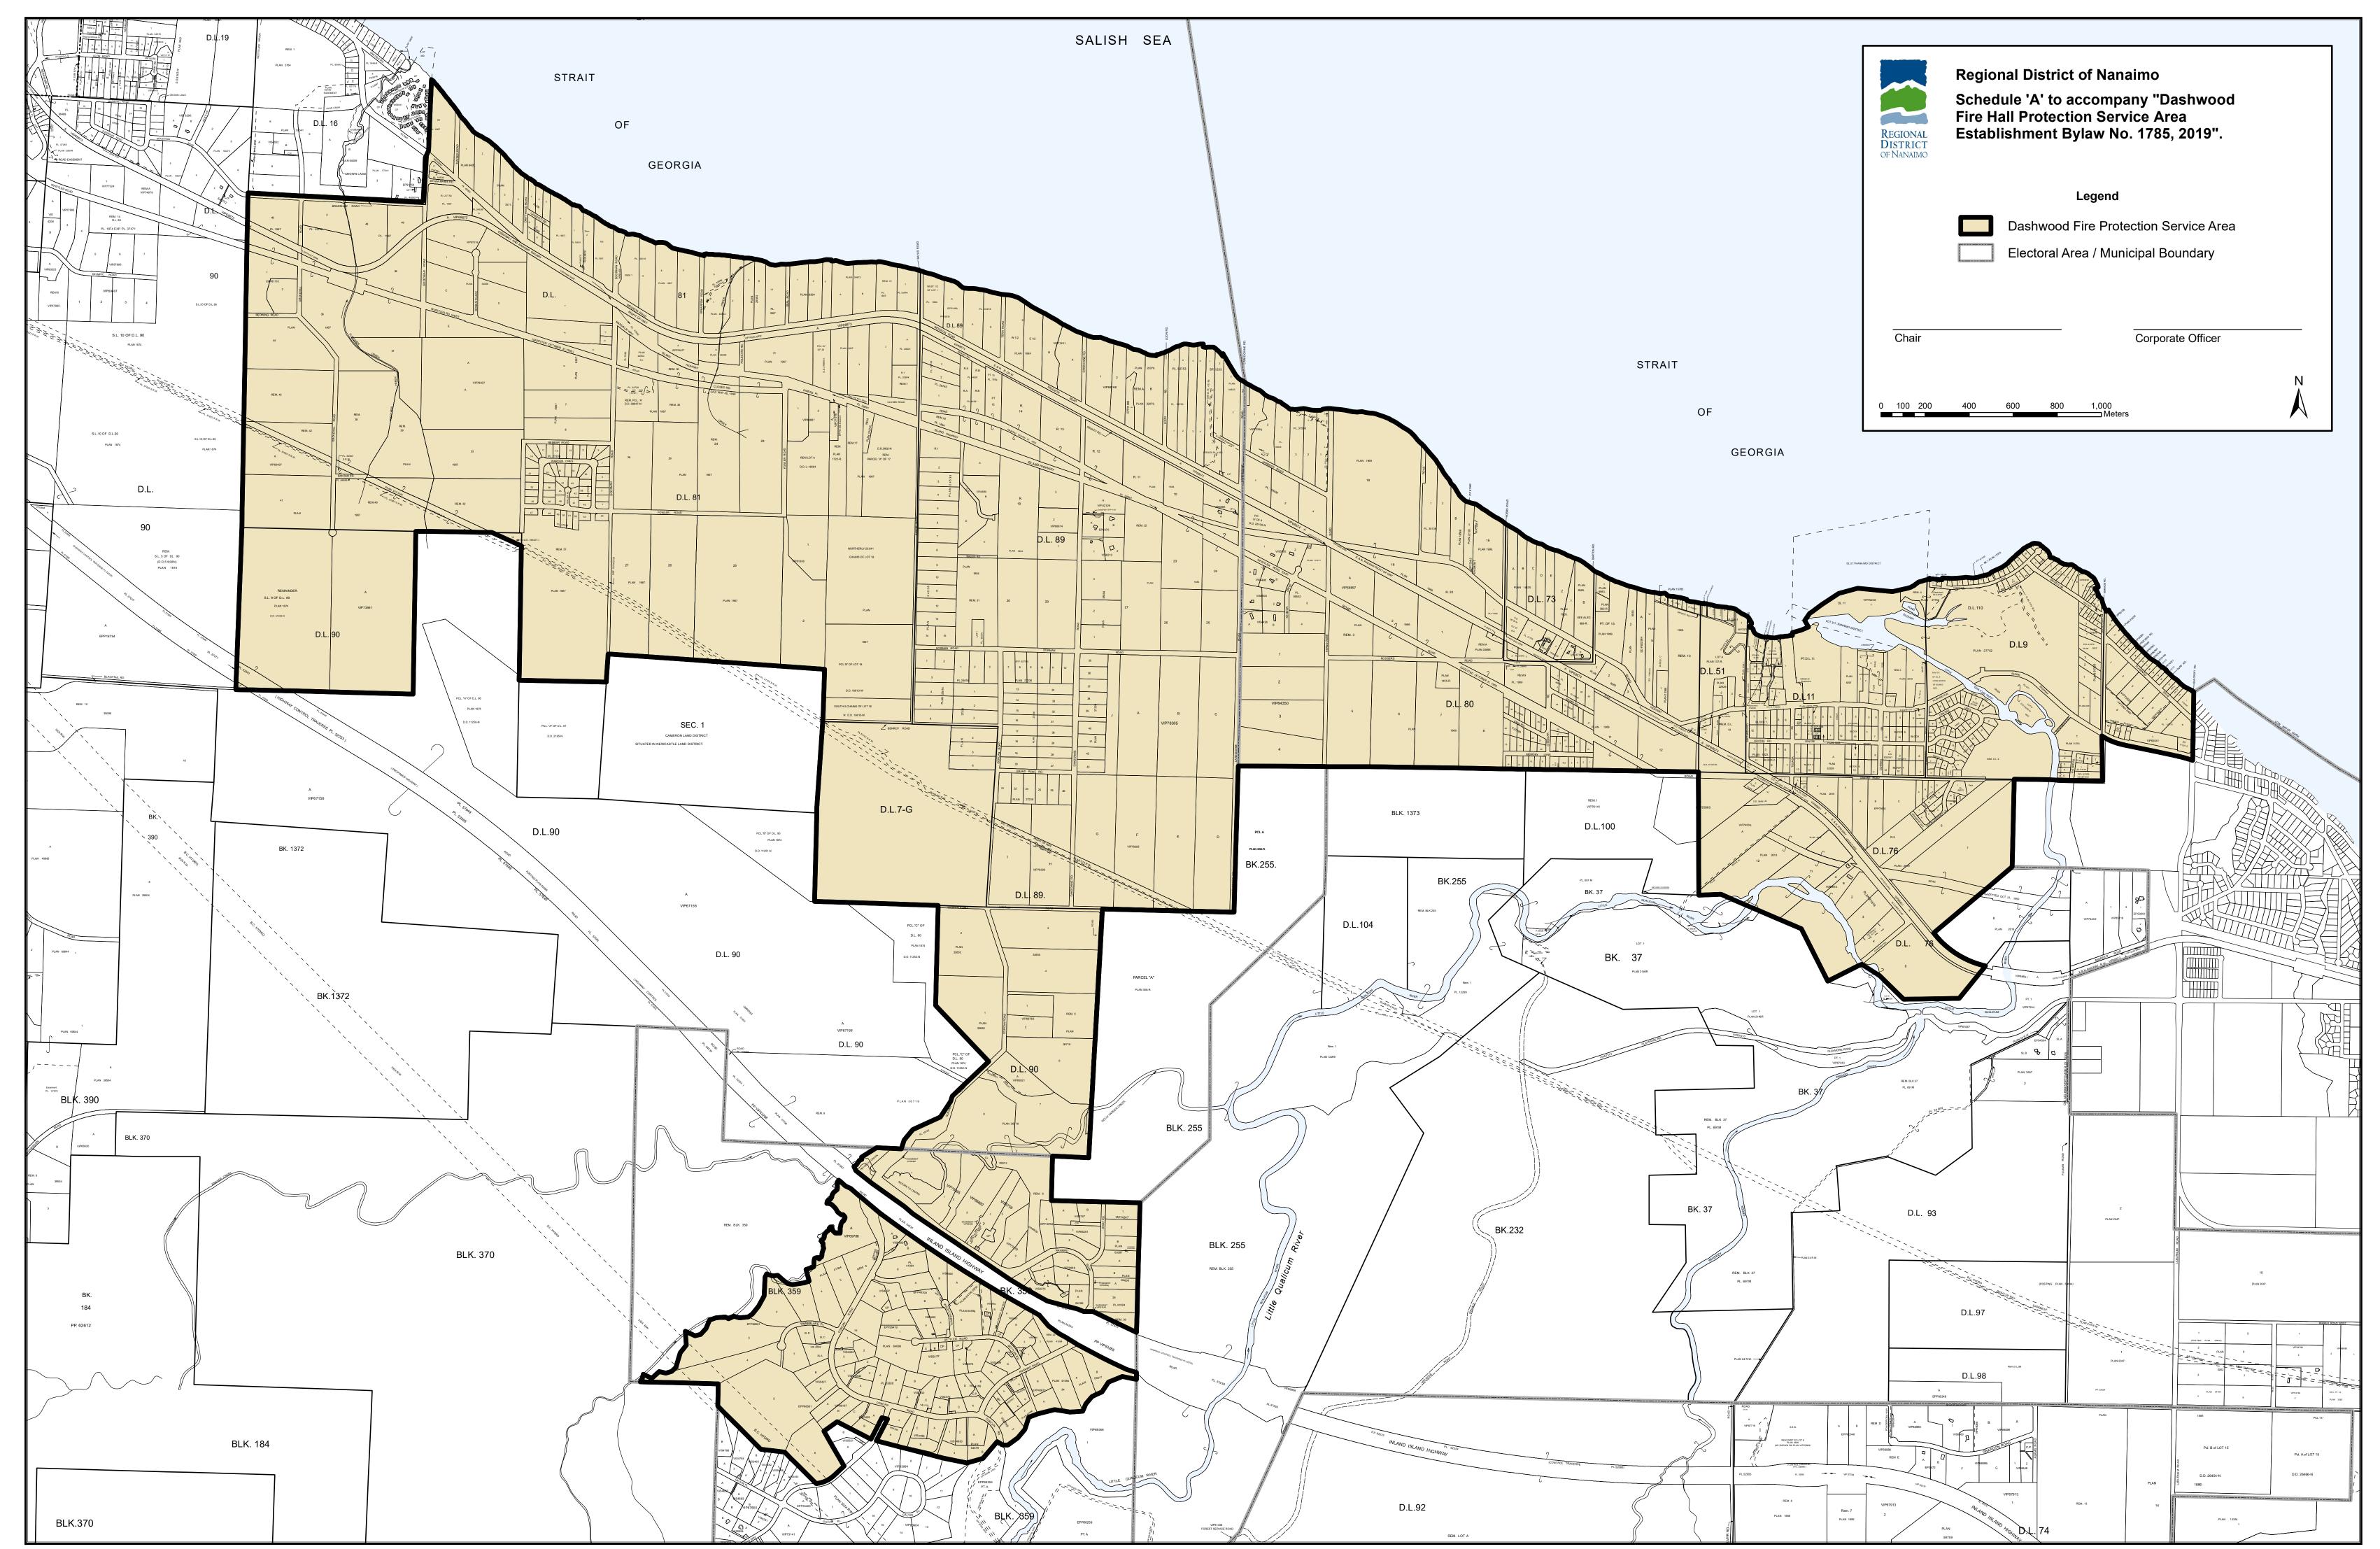

e amount that could be raised by a property value tax rate of \$0.4471 per \$1,000 applied to the net taxable value of land and improvements in the Service area.

Introduced and read three times this 23rd day of April, 2019.

Received the approval of the Inspector of Municipalities this 14th day of May, 2019.

Received the approval of the electors under section 345 of the *Local Government Act* this 26th day of July, 2019.

| Adopted this day of, 2019 | ).                |  |
|---------------------------|-------------------|--|
|                           |                   |  |
|                           |                   |  |
|                           |                   |  |
|                           |                   |  |
| CHAIR                     | CORPORATE OFFICER |  |



#### **REGIONAL DISTRICT OF NANAIMO**

#### **BYLAW NO. 1789**

#### A BYLAW TO AUTHORIZE THE BORROWING OF FOUR MILLION (\$4,000,000) DOLLARS FOR THE DASHWOOD FIRE HALL SERVICE AREA

WHEREAS the Board of the Regional District of Nanaimo (the "Regional District") established the Dashwood Fire Hall Service (the "Service") pursuant to Bylaw No. 1785, cited as "Dashwood Fire Hall Protection Service Area Establishment Bylaw No. 1785, 2019" for the purpose of constructing, acquiring and otherwise obtaining buildings to provide fire protection services in part of Electoral Areas F, G and H;

AND WHEREAS the approval of the electors in the participating areas has been obtained by an alternative approval process in accordance with the *Local Government Act* to borrow in order to design and constr