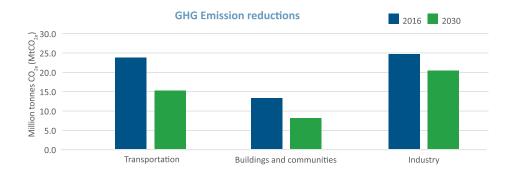

ard in reducing GHGs by shifting away from fossil fuels towards clean and renewable energy. Emissions from on-road transportation remains the second highest contributor to GHGs in the province, second to industry, and the largest contributor (66% of total emissions) in the RDN.

As stated under Goal 1 in the RGS, the RDN and member municipalities can directly and indirectly influence the level of emissions generated due to land use pattern, built form, transportation systems, construction standards and landfill operations. Continuing efforts to make communities more compact, complete and energy-efficient is essential to achieving this goal.

The actions listed below demonstrate the important role that the RDN and member municipalities play in implementing change across the region.

147





Chart 1: Provincial Emissions Inventory & Targets

## **REGIONAL ACTIONS**

### Greenhouse Gas Emissions Reduction

In 2018, within the RDN, 2,764,906 cubic metres of landfill gas was captured through the Landfill Gas Collection Project.

## Greater Nanaimo Pollution Control Centre Co-Generation System

In 2018, the Greater Nanaimo Pollution Control Centre (GNPCC) co-generation system converted waste gas (methane) into 136,000 kilowatt hours of electricity, which was sold back to the electrical grid, earning \$14,000. This amount of energy production is equivalent to the power usage for 22 homes in one year. The GNPCC also captured 427,181 cubic metres of biogas and utilized it to fuel the boilers and co-generation system.

#### **RDN Remains Carbon Neutral**

In 2018, the RDN remained c