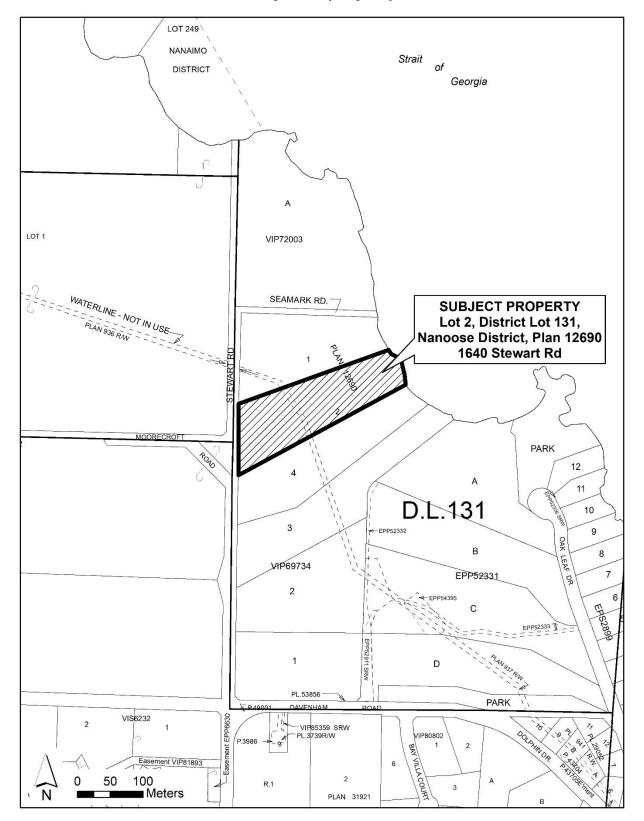

| 9.1.2 | Development Permit with Variance Application No. PL2019-099 - Lot A, Elm Road, Electoral Area A                                                                                                                                                                                                                      | 510 |
|-------|----------------------------------------------------------------------------------------------------------------------------------------------------------------------------------------------------------------------------------------------------------------------------------------------------------------------|-----|
|       | Delegations Wishing to Speak to Development Permit with Variance Application No. PL2019-099 - Lot A, Elm Road, Electoral Area A                                                                                                                                                                                      |     |
|       | (Electoral Area Directors, except EA B - One Vote)                                                                                                                                                                                                                                                                   |     |
|       | That the Board approve Development Permit with Variance No. PL2019-099 to permit the construction of a dwelling unit subject to the terms and conditions outlined in Attachment 2.                                                                                                                                   |     |
| 9.1.3 | Development Variance Permit Application No. PL2019-145 - 846<br>Ackerman Road, Electoral Area G                                                                                                                                                                                                                      | 521 |
|       | Delegations Wishing to Speak to Development Variance Permit Application No. PL2019-145 - 846 Ackerman Road, Electoral Area G                                                                                                                                                                                         |     |
|       | (Electoral Area Directors, except EA B - One Vote)                                                                                                                                                                                                                                                                   |     |
|       | That the Board approve Development Variance Permit No. PL2019-145 to reduce the setback from the exterior side lot line for dwelling units 1 to 5 and 11 to 20 subject to the terms and conditions outlined in Attachment 2.                                                                                         |     |
| 9.1.4 | Development Variance Permit Application No. PL2018-216 - 3835<br>Charlton Drive, Electoral Area H                                                                                                                                                                                                                    | 531 |
|       | Delegations Wishing to Speak to Development Variance Permit Application No. PL2018-216 - 3835 Charlton Drive, Electoral Area H                                                                                                                                                                                       |     |
|       | (Electoral Area Directors, except EA B - One Vote)                                                                                                                                                                                                                                                                   |     |
|       | That the Board approve Development Variance Permit No. PL2018-<br>216 to reduce the front lot line setback from 8.0 metres to 5.0 metres<br>for a proposed dwelling unit subject to the terms and conditions<br>outlined in Attachment 2.                                                                            |     |
| 9.1.5 | Development Variance Permit Application No. PL2019-110 - 1640<br>Stewart Road, Electoral Area E                                                                                                                                                                                                                      | 545 |
|       | Delegations Wishing to Speak to Development Variance Permit<br>Application No. PL2019-110 - 1640 Stewart Road, Electoral Area E                                                                                                                                                                                      |     |
|       | (Electoral Area Directors, except EA B - One Vote)                                                                                                                                                                                                                                                                   |     |
|       | That the Board approve Development Variance Permit No. PL2019-110 to reduce the setback for an interior side lot line and the natural boundary of the sea to permit the renovation of an existing dwelling unit and to permit a second storey addition subject to the terms and conditions outlined in Attachment 2. |     |
|       |                                                                                                                                                                                                                                                                                                                      |     |