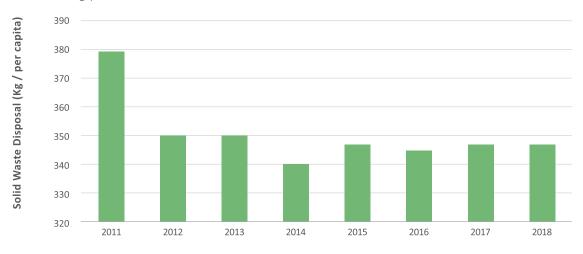

the way it delivers services to the community.

#### 8.10.1 RGS Indicator #20: Per capita waste disposal

## RGS Target is to decrease the per capita amount of waste going to the landfill below 350 kilograms/person

The amount of solid waste produced in the region reflects our stewardship of resources from consumption to disposal. This indicator shows the amount of waste being diverted through recycling and composting and the impact on landfill capacity.

Consistent with the RGS direction to achieve 'zero waste,' the RDN has a region-wide diversion rate of 68% and continues to have one of the lowest provincial annual per capita disposal rates. The per capita amount of waste going to the landfill remains stable from 2017 to 2018 at 347 kg/person.

**347**Kilograms/person per capita waste



Chart 5: Per Capita Waste Disposal

#### GOAL 10 - KEY FINDINGS

The RDN and member municipalities continue to take actions to retain one of the lowest annual per capita waste disposal rates in the Province and invest in alternative technologies to reduce greenhouse gas emissions at the landfill. These actions help to reduce costs and waste, advancing RGS Goal 10: Efficient Services.

187

#### 8.11 GOAL 11 - COOPERATION AMONG JURISDICTIONS



#### First Nations

Throughout 2018, RDN staff and elected officials met with staff and elected officials from First Nations within the region including Qualicum, Snaw-Naw-As and Snuneymuxw. Discussions involved various planning and implementation projects related to regional growth, development applications, parks, transit, emergency planning and