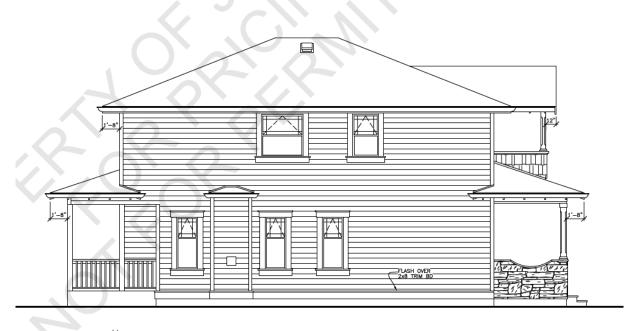

| 9.1.2 | Development Permit with Variance Application No. PL2019-099 - Lot A, Elm Road, Electoral Area A                                                                                                                                                                                                                      | 510 |
|-------|----------------------------------------------------------------------------------------------------------------------------------------------------------------------------------------------------------------------------------------------------------------------------------------------------------------------|-----|
|       | Delegations Wishing to Speak to Development Permit with Variance Application No. PL2019-099 - Lot A, Elm Road, Electoral Area A                                                                                                                                                                                      |     |
|       | (Electoral Area Directors, except EA B - One Vote)                                                                                                                                                                                                                                                                   |     |
|       | That the Board approve Development Permit with Variance No. PL2019-099 to permit the construction of a dwelling unit subject to the terms and conditions outlined in Attachment 2.                                                                                                                                   |     |
| 9.1.3 | Development Variance Permit Application No. PL2019-145 - 846<br>Ackerman Road, Electoral Area G                                                                                                                                                                                                                      | 521 |
|       | Delegations Wishing to Speak to Development Variance Permit Application No. PL2019-145 - 846 Ackerman Road, Electoral Area G                                                                                                                                                                                         |     |
|       | (Electoral Area Directors, except EA B - One Vote)                                                                                                                                                                                                                                                                   |     |
|       | That the Board approve Development Variance Permit No. PL2019-145 to reduce the setback from the exterior side lot line for dwelling units 1 to 5 and 11 to 20 subject to the terms and conditions outlined in Attachment 2.                                                                                         |     |
| 9.1.4 | Development Variance Permit Application No. PL2018-216 - 3835<br>Charlton Drive, Electoral Area H                                                                                                                                                                                                                    | 531 |
|       | Delegations Wishing to Speak to Development Variance Permit Application No. PL2018-216 - 3835 Charlton Drive, Electoral Area H                                                                                                                                                                                       |     |
|       | (Electoral Area Directors, except EA B - One Vote)                                                                                                                                                                                                                                                                   |     |
|       | That the Board approve Development Variance Permit No. PL2018-<br>216 to reduce the front lot line setback from 8.0 metres to 5.0 metres<br>for a proposed dwelling unit subject to the terms and conditions<br>outlined in Attachment 2.                                                                            |     |
| 9.1.5 | Development Variance Permit Application No. PL2019-110 - 1640<br>Stewart Road, Electoral Area E                                                                                                                                                                                                                      | 545 |
|       | Delegations Wishing to Speak to Development Variance Permit<br>Application No. PL2019-110 - 1640 Stewart Road, Electoral Area E                                                                                                                                                                                      |     |
|       | (Electoral Area Directors, except EA B - One Vote)                                                                                                                                                                                                                                                                   |     |
|       | That the Board approve Development Variance Permit No. PL2019-110 to reduce the setback for an interior side lot line and the natural boundary of the sea to permit the renovation of an existing dwelling unit and to permit a second storey addition subject to the terms and conditions outlined in Attachment 2. |     |
|       |                                                                                                                                                                                                                                                                                                                      |     |