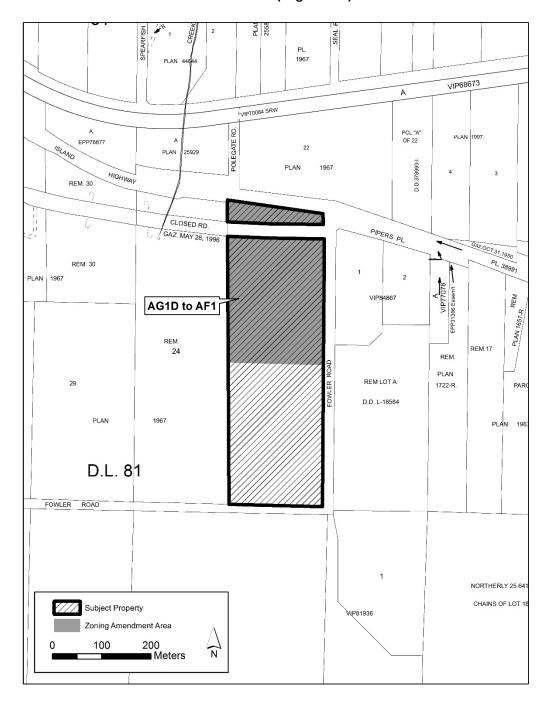

10.

received for information.

12

That the official election results for the 2019 Electoral Area G by-election be

| 10.3   | Zoning Amendment Application No. PL2018-121 – Fowler Road, Electoral Area H – Amendment Bylaw 500.424, 2019 – Third Reading                                                      | 635 |
|--------|----------------------------------------------------------------------------------------------------------------------------------------------------------------------------------|-----|
|        | (Electoral Area Directors, except EA B - One Vote)                                                                                                                               |     |
|        | 1. That the Board receive the report of the Public Hearing held on July 24, 2019 for "Regional District of Nanaimo Land Use and Subdivision Amendment Bylaw No. 500.424, 2019".  |     |
|        | 2. That the Board give third reading to "Regional District of Nanaimo Land Use and Subdivision Amendment Bylaw No. 500.424, 2019".                                               |     |
| 10.4   | Zoning Amendment Application No. PL2019-037 760, 770, 772 and 780 Horne Lake Road, Electoral Area H – Amendment Bylaw 500.427, 2019 –Third Reading                               | 647 |
|        | (Electoral Area Directors, except EA B - One Vote)                                                                                                                               |     |
|        | 1. That the Board receive the report of the Public Hearing held on July 24, 2019, for "Regional District of Nanaimo Land Use and Subdivision Amendment Bylaw No. 500.427, 2019". |     |
|        | 2. That the Board give third reading to "Regional District of Nanaimo Land Use and Subdivision Amendment Bylaw No. 500.427, 2019".                                               |     |
| BYLAW  | S - WITH NO ACCOMPANYING REPORT                                                                                                                                                  |     |
| 11.1   | Regional District of Nanaimo Board Procedure Amendment Bylaw No. 1754.03, 2019                                                                                                   | 655 |
|        | (All Directors - One Vote)                                                                                                                                                       |     |
|        | 1. That "Regional District of Nanaimo Board Procedure Amendment Bylaw No. 1754.03, 2019", be introduced and read three times.                                                    |     |
|        | (All Directors - One Vote / 2/3)                                                                                                                                                 |     |
|        | 2. That "Regional District of Nanaimo Board Procedure Amendment Bylaw No. 1754.03, 2019", be adopted.                                                                            |     |
| 11.2   | Regional District of Nanaimo Northern Community Sewer Local Service Amendment Bylaw No. 889.74, 2019                                                                             | 657 |
|        | (All Directors - One Vote)                                                                                                                                                       |     |
|        | That "Regional District of Nanaimo Northern Community Sewer Local Service Amendment Bylaw No. 889.74, 2019", be adopted.                                                         |     |
| BUSINE | ESS ARISING FROM DELEGATIONS                                                                                                                                                     |     |
| MOTIO  | NS FOR WHICH NOTICE HAS BEEN GIVEN                                                                                                                                               |     |