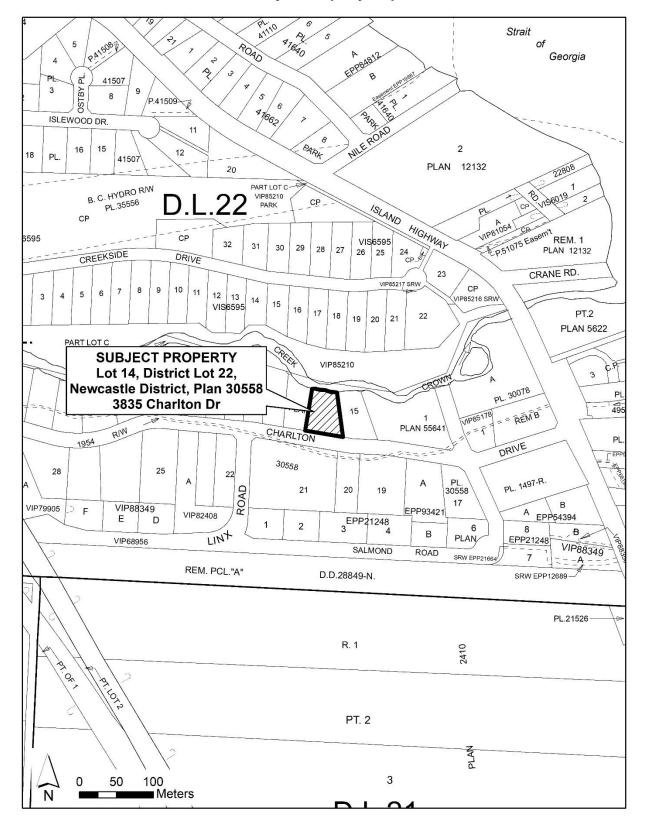

ATIONS

The proposed development has been reviewed and the proposal is in keeping with the 2019 – 2022 Board Strategic Plan. The Plan's "Environmental Stewardship" key strategic area states that the Board will focus on protecting and enhancing the natural environment, including land, water and air, for future generations. The proposed variance will reduce the impact of development on Nile Creek, allowing for the protection of an environmentally sensitive area.

Sarah Martin smartin@rdn.bc.ca August 14, 2019

# Reviewed by:

- P. Thompson, Manager, Current Planning
- G. Garbutt, General Manager, Strategic & Community Development
- P. Carlyle, Chief Administrative Officer

### Attachments

- 1. Subject Property Map
- 2. Draft Development Variance Permit

# Attachment 1 Subject Property Map



# Attachment 2 Draft Development Variance Permit



#### STRATEGIC & COMMUNITY DEVELOPMENT

6300 Hammond Bay Road, Nanaimo, BC V9T 6N2 250-390-6510 or 1-877-607-4111 www.rdn.bc.ca

#### **DEVELOPMENT VARIANCE PERMIT NO. PL2018-216**

To: ("Permittee") Gary Wayne Sneddon and Jennifer Dawn Kobe

Mailing Address: c/o Smitty Construction Ltd, 1485 Stone Lake Drive, Nanoose Bay, BC V9P 9M4

- 1. Except as varied or supplemented by this permit, the development variance permit is issued subject to compliance with all applicable bylaws and provincial and federal statutes and regulations.
- 2. This development variance permit applies only to those lands within the Regional District of Nanaimo described below, and all buildings, structures and other development thereon:

Legal Description: Lot 14,