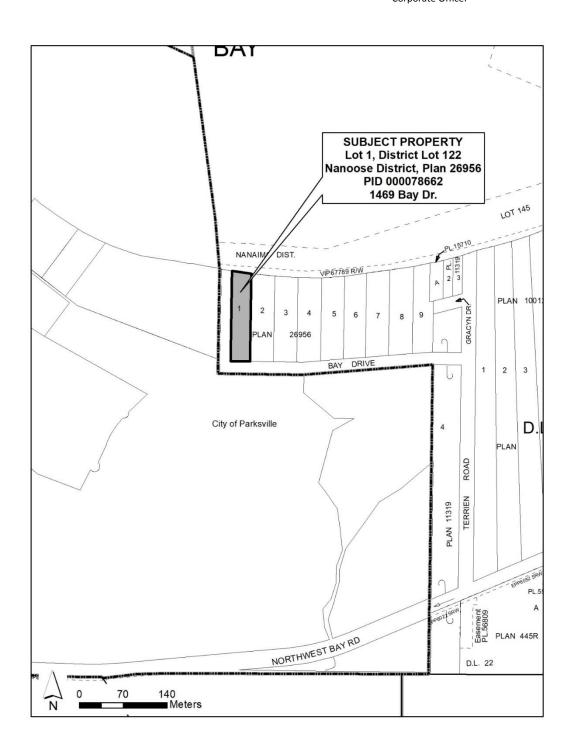

## Mayea, Tricia

**Subject:** FW: Development permit #PL2019-057 **Attachments:** 100\_1905.jpg; Copy of covenant.pdf

From: CJR [

Sent: Thursday, September 12, 2019 11:40 AM

To: Planning Email

**Subject:** Development permit #PL2019-057

The RDN adopted bylaw 1335.07 on Dec 4, 2018. DPA – 1 Freshwater and Fish Habitat Protection. DPA - 2 Eagle and heron Nesting Trees.

This legislation was presented to us as a bylaw that would offer better enforcement of habitat protection. Now there is an application for variance that the RDN choose to contravene their own bylaw that they were so concerned about earlier this year.

There are fish in Domey Creek and the Great Blue Herons periodically feed there in the winter see attached photo January 26, 2009. We informed the biologist that was doing the owner's study that we have seen fish in this creek which there is no mention in your summary. Our RDN director was also made aware.

The frontage on this lot is Domey Creek that has flow of water all year round. This is not a ditch.

The variance for off street parking only justifies the argument that the proposed development is too large for a lot this size. The Kopina estate development was designed with a number of smaller lots to support a 1200 square bungalow building scheme. The size of this build does not suit the charm of our development. There is a restrictive covenant on file with land titles in Victoria attachment # that applies to this lot that limits the height of buildings to 15 feet.

It would appear the applicants and contractors have not exercised due diligence before applying to build.

We are opposed to the plan as submitted.

Respectful submitted, Cynthia & Terry Riglin 5094 Seaview Drive Bowser BC V0R1G0