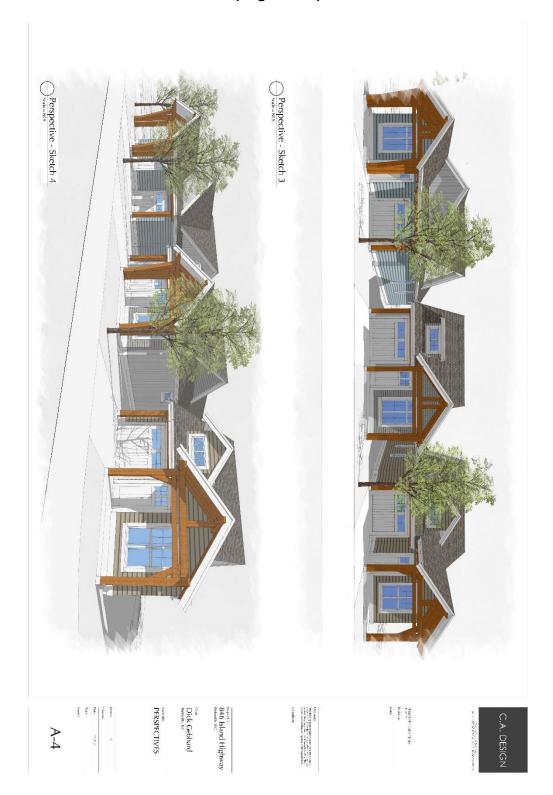

Requirements to reduce the minimum setback from the exterior side lots lines from 6.0 metres to 5.4 metres to accommodate eaves up to 0.6 metres for dwelling units 1 to 5 and 11 to 20.

# Conditions of Approval

- 1. The site is developed in accordance with the Site Plan prepared by C.A. Design, dated October 16, 2015 and attached as Schedule 2.
- 2. The proposed development is in general compliance with the plans and elevations prepared by C.A. Design, dated October 9, 2015 and attached as Schedule 3.
- 3. The property owner shall obtain the necessary permits for construction in accordance with Regional District of Nanaimo Building Regulations.

Schedule 2
Proposed Site Plan and Variances



# Schedule 3 Building Elevations (Page 1 of 2)



# Schedule 3 Building Elevations (Page 2 of 2)





# STAFF REPORT

TO: Electoral Area Services Committee DATE: Meeting Date

FROM: Sarah Martin FILE: PL2018-216

Planning Technician

SUBJECT: Development Variance Permit Application No. PL2018-216

3835 Charlton Drive - Electoral Area H

Lot 14, District Lot 22, Newcastle District, Plan 30558

### **RECOMMENDATIONS**

1. That the Board approve Development Variance Permit No. PL2018-216 to reduce the front lot line setback from 8.0 metres to 5.0 metres for a proposed dwelling unit subject to the terms and conditions outlined in Attachment 2.

2. That the Board direct staff to complete the required notification for Development Variance Permit No. PL2018-216.

## **SUMMARY**

The applicant proposes to develop a dwelling unit, accessory building, associated servicing and yard area within th