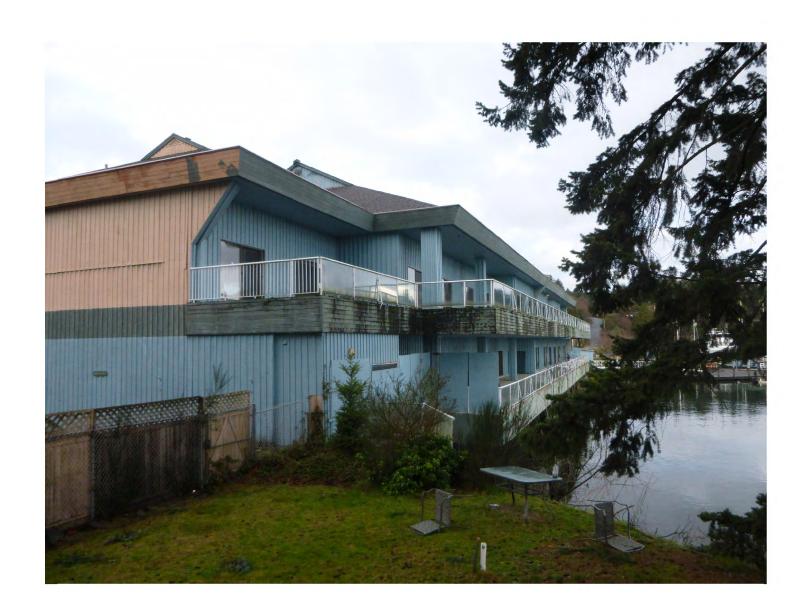

**EXISTING SITE PICTURES** 

PROPOSED NORTH ELEVATION SCALE: 1:200

PROPOSED SOUTH ELEVATION SCALE: 1:200

EL. 65.63' (20.10 M)

U/S TRUSS EL. 41.4' ± (12.62 M ±) T.O. CONCRETE EL. 28.9' (8.81 M) T.O. CONCRETE EL. 15'-1 1/2" (4.61M)