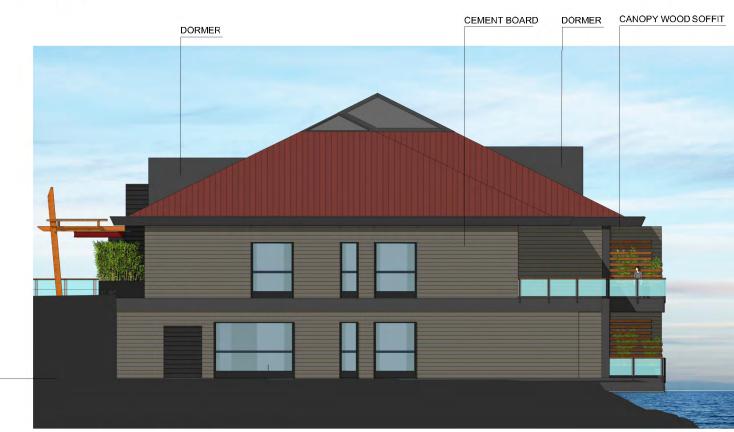

**BUILDING A** ELEVATIONS

Project #:

AS NOTED

BUILDING B - SOUTH WEST ELEVATION - DOLPHIN ST SCALE: 1:200

**BUILDING B - NORTH EAST ELEVATION** SCALE: 1:200

CANOPY WOOD SOFFIT \_\_\_\_\_+30.8 m Roof top\_\_\_\_ +29.0 m Roof botton +26.1 m 5th Floor +23.2 m 4th Floor +20.3 m 3rd Floor +17.4 m 2nd Floor +14.5 m 1st Floor \_\_\_\_\_\_ +11 m Ground Floor \_ \_\_\_\_ +9.9 m street level