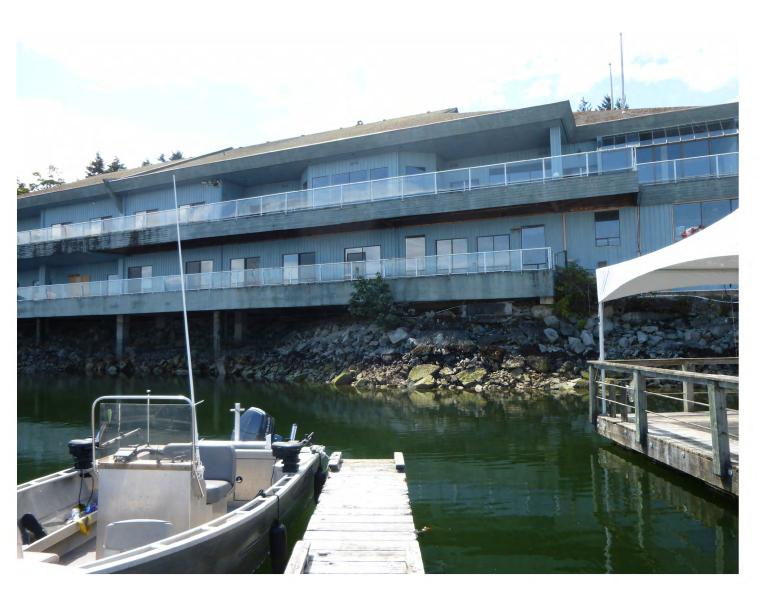

**EXISTING SITE PICTURES** 

PROPOSED NORTH ELEVATION SCALE: 1:200

PROPOSED SOUTH ELEVATION SCALE: 1:200

EL. 65.63' (20.10 M)

U/S TRUSS EL. 41.4' ± (12.62 M ±) T.O. CONCRETE EL. 28.9' (8.81 M) T.O. CONCRETE EL. 15'-1 1/2" (4.61M)