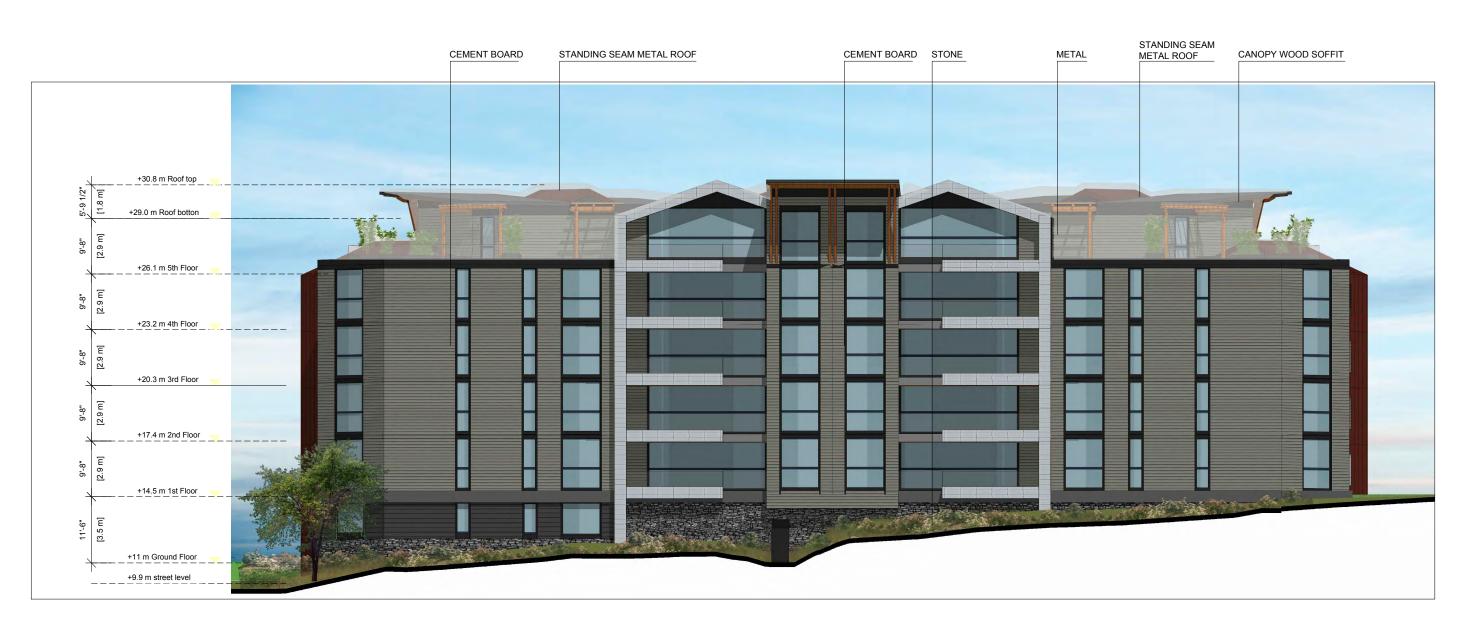

**BUILDING A** ELEVATIONS

Project #:

AS NOTED

BUILDING B - SOUTH WEST ELEVATION - DOLPHIN ST SCALE: 1:200

**BUILDING B - NORTH EAST ELEVATION** SCALE: 1:200

CANOPY WOOD SOFFIT \_\_\_\_\_+30.8 m Roof top\_\_\_\_ +29.0 m Roof botton +26.1 m 5th Floor +23.2 m 4th Floor +20.3 m 3rd Floor +17.4 m 2nd Floor +14.5 m 1st Floor \_\_\_\_\_\_ +11 m Ground Floor \_ \_\_\_\_ +9.9 m street level