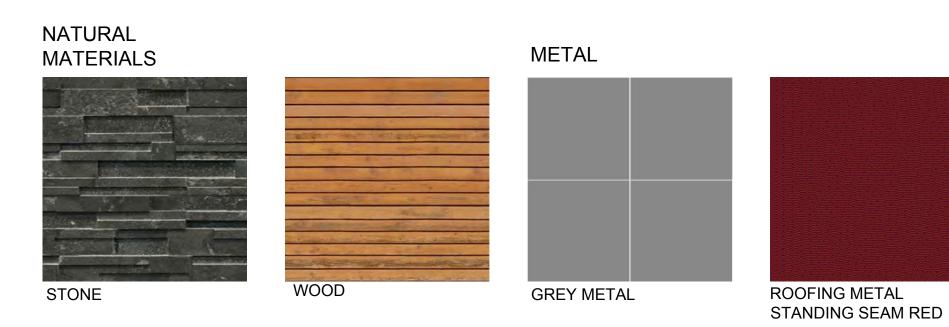

#### MATERIALS PALETTE

PROPOSED EAST ELEVATION SCALE: 1:200

STANDING SEAM RED

PRINCIPALS

LIGHT GREY

**Christopher Block** M Arch, Architect AIBC, AAA, SAA, OAA, LEED AP BD+C

Marcel S. Proskow CRX, CDP

DARK GREY

**BUILDING B - WEST ELEVATION** SCALE: 1:200

**BUILDING B - EAST ELEVATION** SCALE: 1:200

FIBER CEMENT

DARK GREY

PRINCIPALS Christopher Block M Arch, Architect AIBC, AAA, SAA, OAA, LEED AP BD+C Marcel S. Proskow CRX, CDP