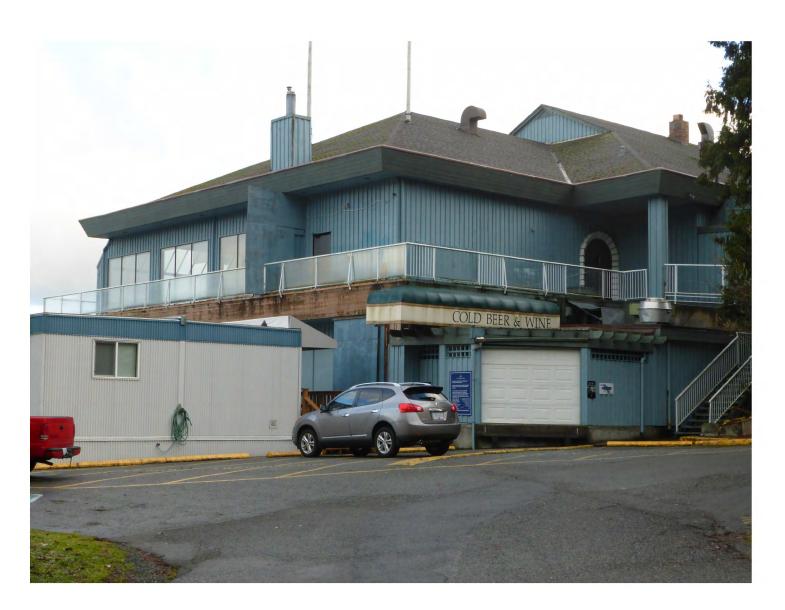

**EXISTING SITE PICTURES** 

PROPOSED NORTH ELEVATION SCALE: 1:200

PROPOSED SOUTH ELEVATION SCALE: 1:200

EL. 65.63' (20.10 M)

U/S TRUSS EL. 41.4' ± (12.62 M ±) T.O. CONCRETE EL. 28.9' (8.81 M) T.O. CONCRETE EL. 15'-1 1/2" (4.61M)