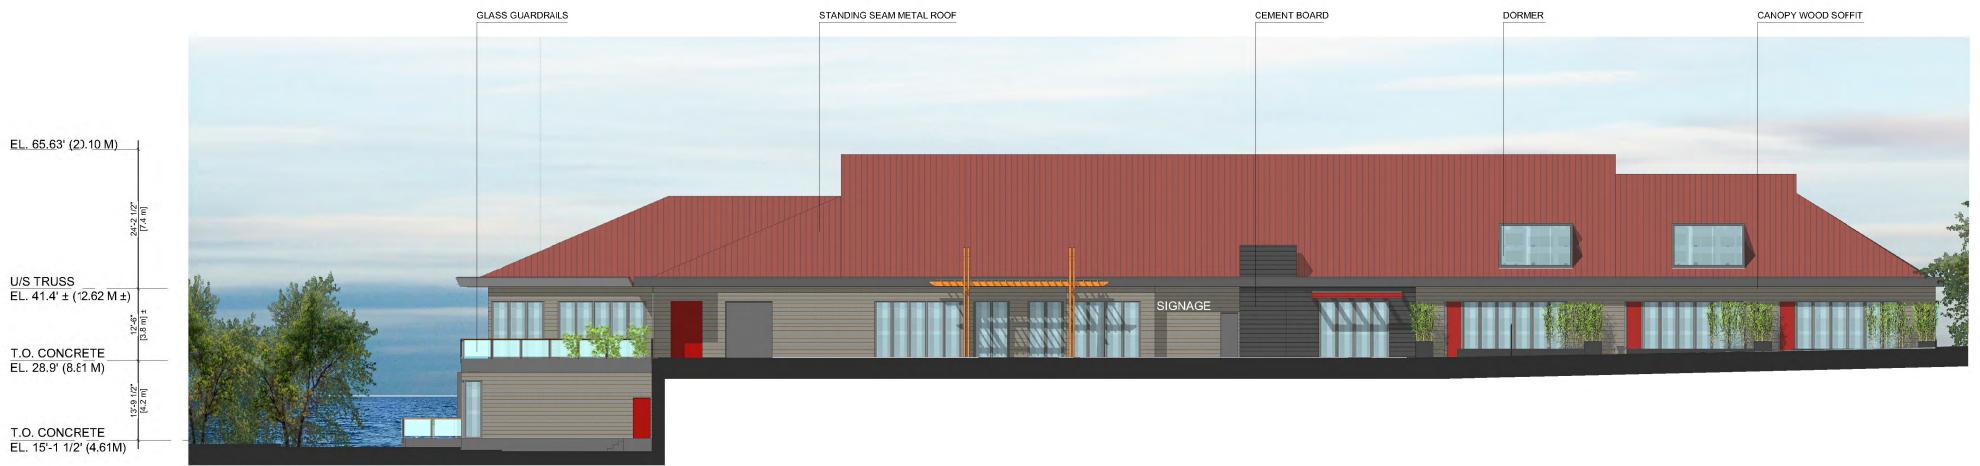

**EXISTING SITE PICTURES** 

PROPOSED NORTH ELEVATION SCALE: 1:200

PROPOSED SOUTH ELEVATION SCALE: 1:200

EL. 65.63' (20.10 M)

U/S TRUSS EL. 41.4' ± (12.62 M ±) T.O. CONCRETE EL. 28.9' (8.81 M) T.O. CONCRETE EL. 15'-1 1/2" (4.61M)