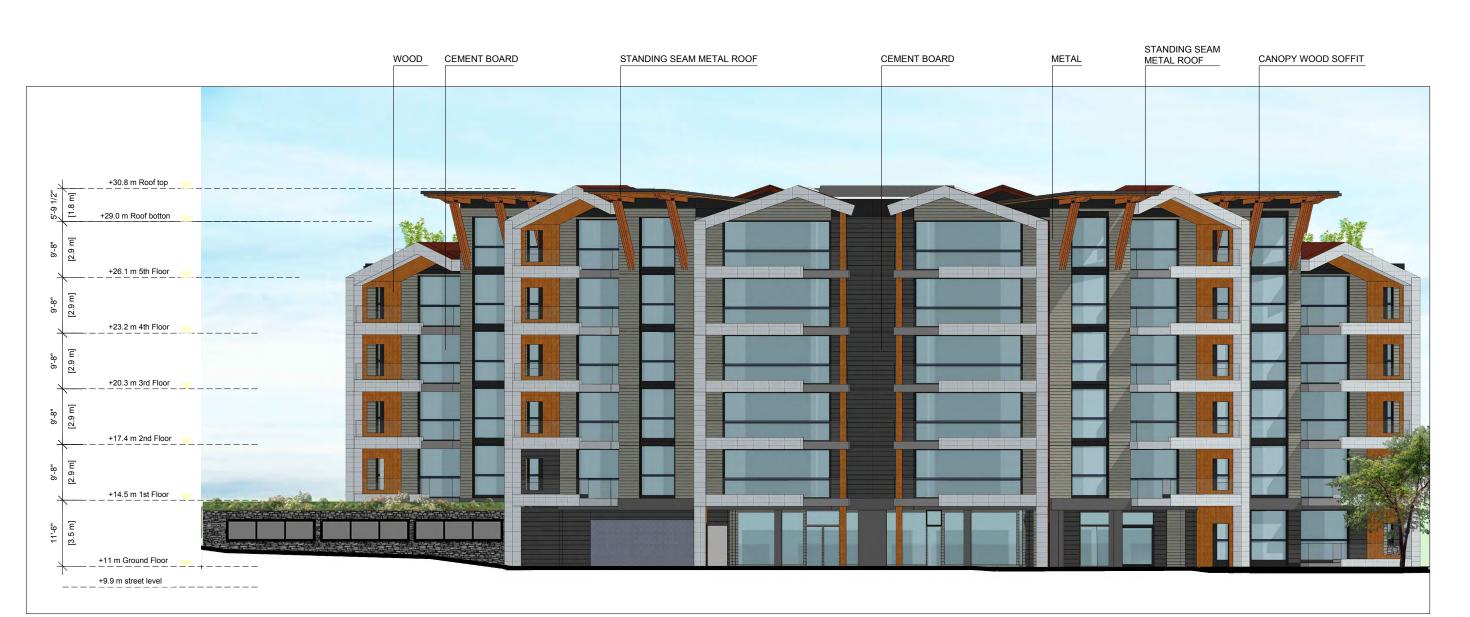

**BUILDING A** ELEVATIONS

Project #:

AS NOTED

BUILDING B - SOUTH WEST ELEVATION - DOLPHIN ST SCALE: 1:200

**BUILDING B - NORTH EAST ELEVATION** SCALE: 1:200

CANOPY WOOD SOFFIT \_\_\_\_\_+30.8 m Roof top\_\_\_\_ +29.0 m Roof botton +26.1 m 5th Floor +23.2 m 4th Floor +20.3 m 3rd Floor +17.4 m 2nd Floor +14.5 m 1st Floor \_\_\_\_\_\_ +11 m Ground Floor \_ \_\_\_\_ +9.9 m street level