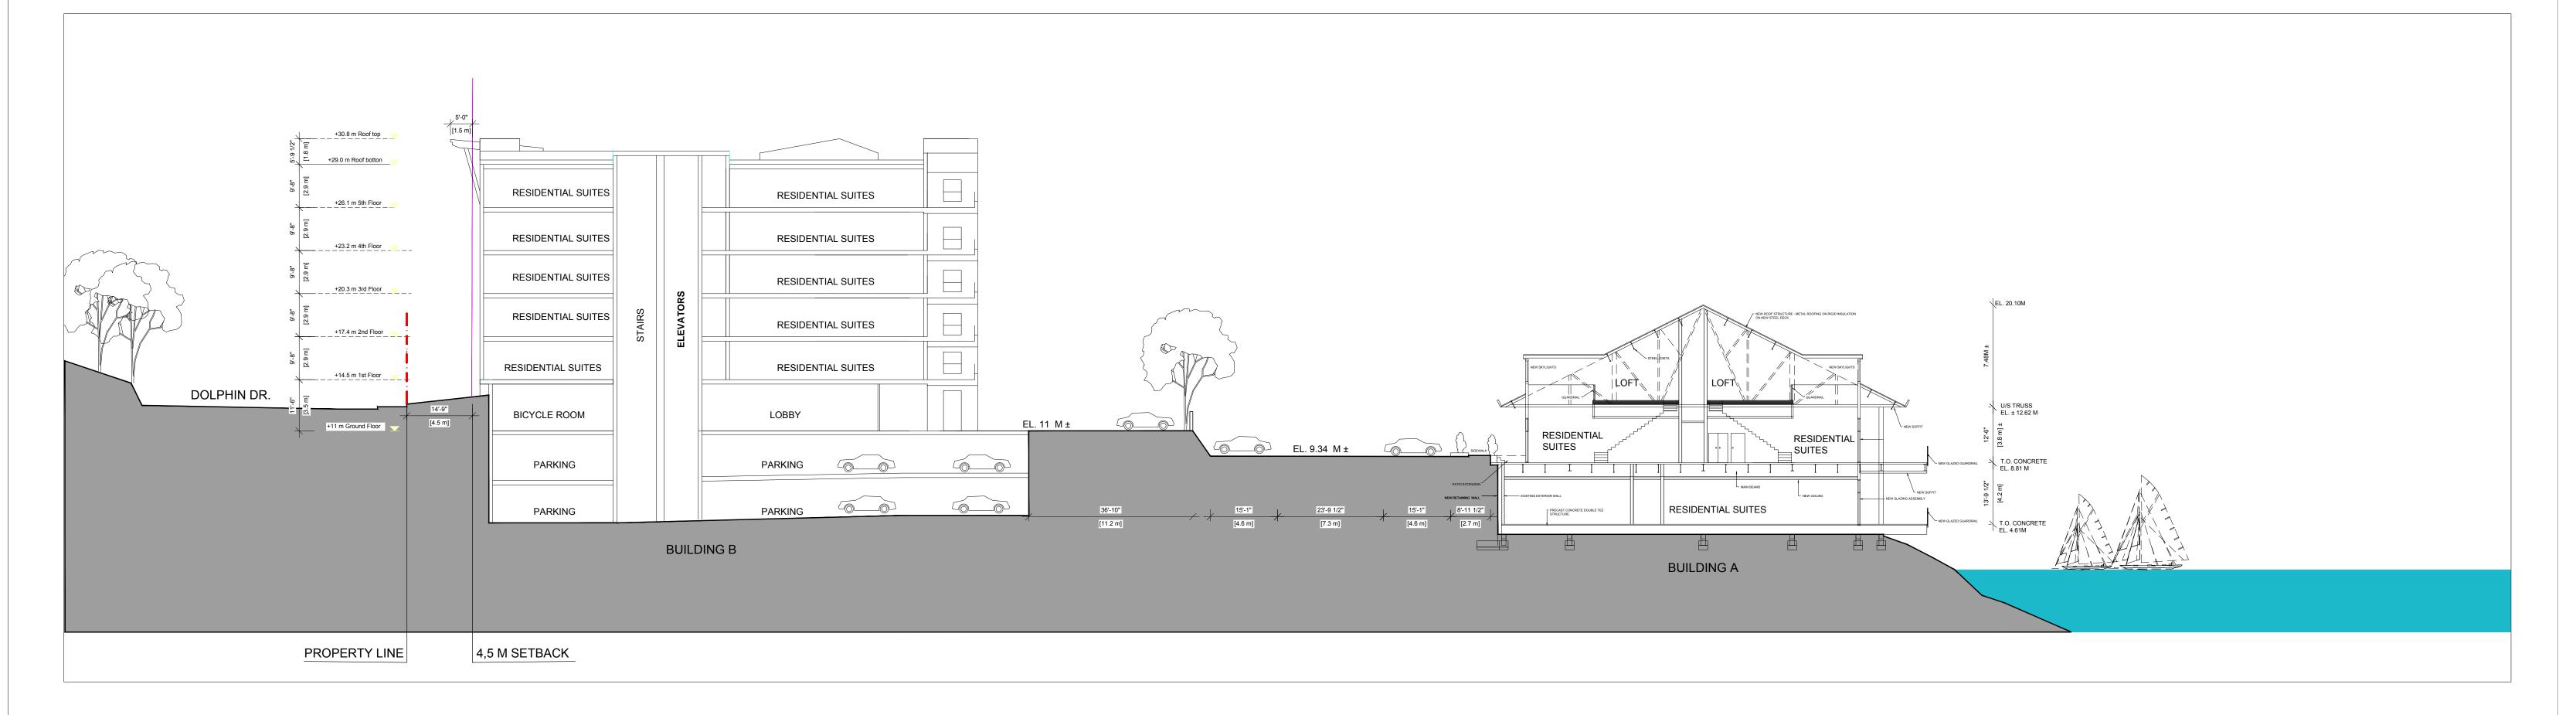

**EXISTING SITE PICTURES** 

PROPOSED NORTH ELEVATION SCALE: 1:200

PROPOSED SOUTH ELEVATION SCALE: 1:200

EL. 65.63' (20.10 M)

U/S TRUSS EL. 41.4' ± (12.62 M ±) T.O. CONCRETE EL. 28.9' (8.81 M) T.O. CONCRETE EL. 15'-1 1/2" (4.61M)

#### SITE SECTION

Project #:

AS NOTED

A.09

VIEW N. 1 - PROPOSED PLAN APRIL 2009

VIEW N.2 - PROPOSED PLAN APRIL 2009 - REVISED VIEW AUGUST 2010

VIEW N. 3 - PROPOSED PLAN APRIL 2009

VIEW N. 1 - NEW PROPOSAL