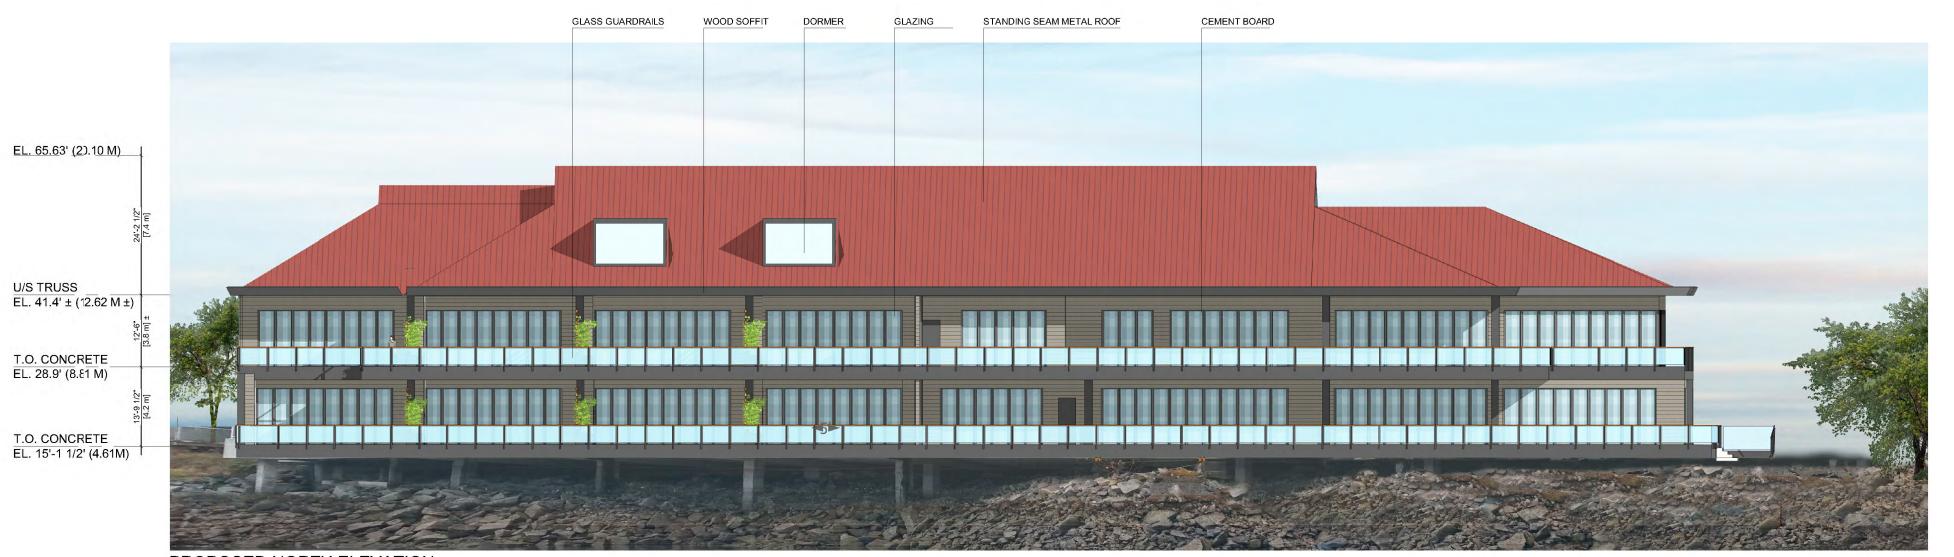

**EXISTING SITE PICTURES** 

PROPOSED NORTH ELEVATION SCALE: 1:200

PROPOSED SOUTH ELEVATION SCALE: 1:200

EL. 65.63' (20.10 M)

U/S TRUSS EL. 41.4' ± (12.62 M ±) T.O. CONCRETE EL. 28.9' (8.81 M) T.O. CONCRETE EL. 15'-1 1/2" (4.61M)

#### MATERIALS PALETTE

PROPOSED EAST ELEVATION SCALE: 1:200

STANDING SEAM RED

PRINCIPALS

LIGHT GREY

**Christopher Block** M Arch, Architect AIBC, AAA, SAA, OAA, LEED AP BD+C

Marcel S. Proskow CRX, CDP

DARK GREY