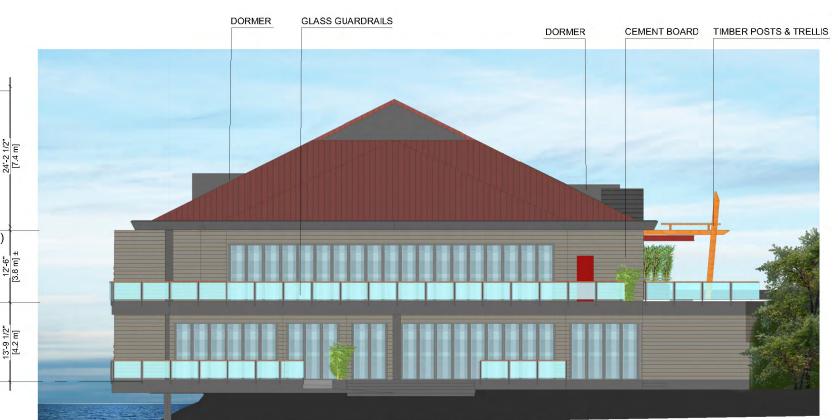

**EXISTING SITE PICTURES** 

PROPOSED NORTH ELEVATION SCALE: 1:200

PROPOSED SOUTH ELEVATION SCALE: 1:200

EL. 65.63' (20.10 M)

U/S TRUSS EL. 41.4' ± (12.62 M ±) T.O. CONCRETE EL. 28.9' (8.81 M) T.O. CONCRETE EL. 15'-1 1/2" (4.61M)

#### MATERIALS PALETTE

PROPOSED EAST ELEVATION SCALE: 1:200

STANDING SEAM RED

PRINCIPALS

LIGHT GREY

**Christopher Block** M Arch, Architect AIBC, AAA, SAA, OAA, LEED AP BD+C

Marcel S. Proskow CRX, CDP

DARK GREY

**collaboro8 architecture + design inc.** Marine Building 180 - 355 Burrard St. Vancouver BC V6C 2G8 Tel: 604 687 3390 Fax: 604 687 3325 Email: office@c-8.ca

PROPOSED WEST ELEVATION SCALE: 1:200