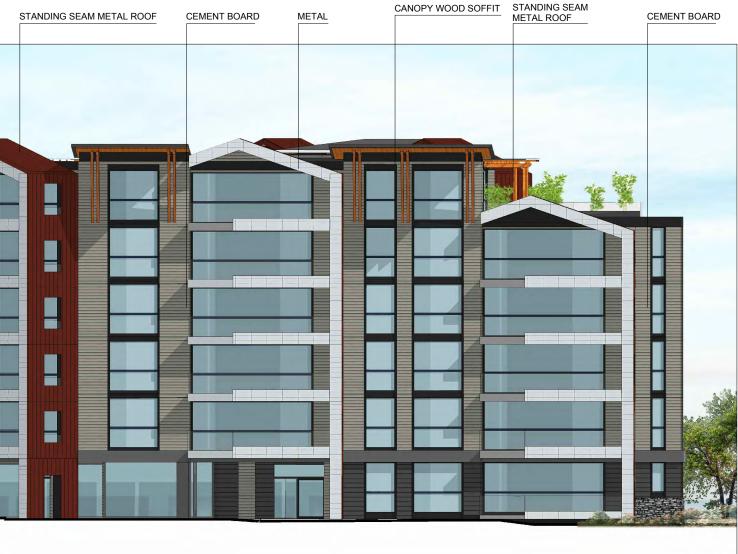

**BUILDING A** ELEVATIONS

Project #:

AS NOTED

BUILDING B - SOUTH WEST ELEVATION - DOLPHIN ST SCALE: 1:200

**BUILDING B - NORTH EAST ELEVATION** SCALE: 1:200

CANOPY WOOD SOFFIT \_\_\_\_\_+30.8 m Roof top\_\_\_\_ +29.0 m Roof botton +26.1 m 5th Floor +23.2 m 4th Floor +20.3 m 3rd Floor +17.4 m 2nd Floor +14.5 m 1st Floor \_\_\_\_\_\_ +11 m Ground Floor \_ \_\_\_\_ +9.9 m street level